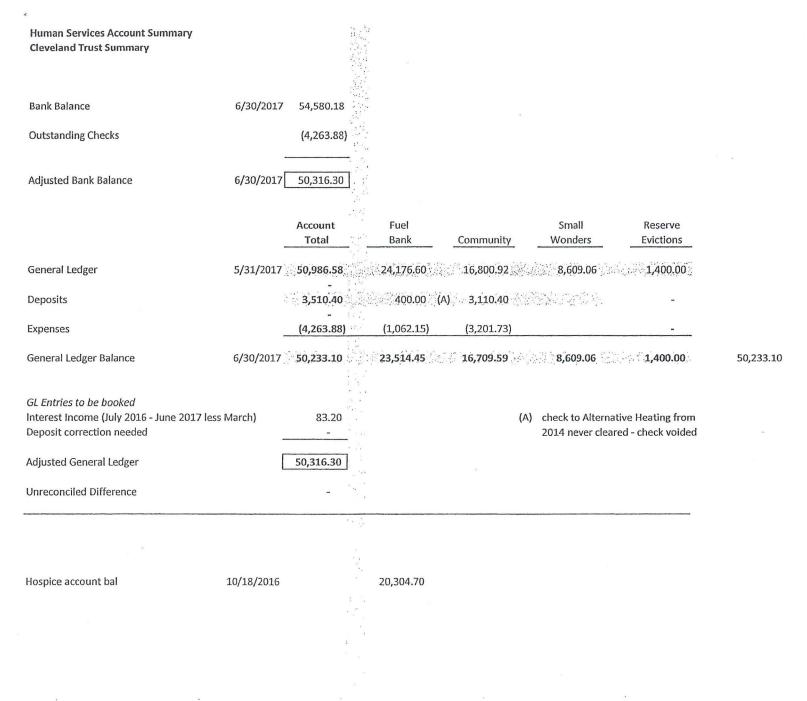

### **New Business:**

**a.** Human Services Commission Account Summaries – Chairwoman Bain-Picard distributed the ledgers from June 2017 – December 2017. See attached.

The end of year balance is \$6,145.50. That does not include the donations from Councilman Dan Gentile and the fire department calendars.