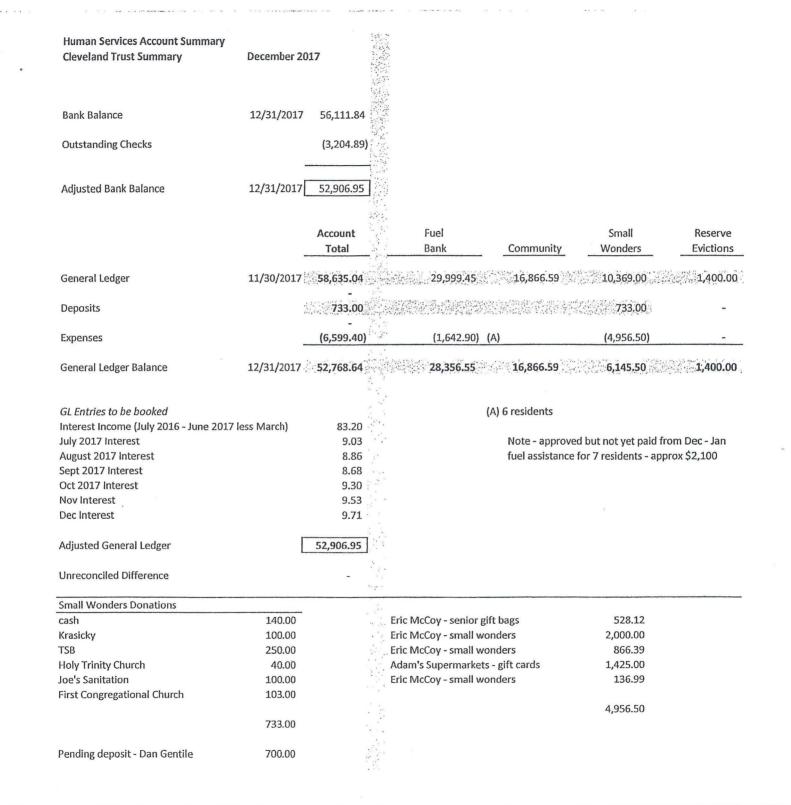

### **New Business:**

**a.** Human Services Commission Account Summaries – Chairwoman Bain-Picard distributed the ledgers from June 2017 – December 2017. See attached.

The end of year balance is \$6,145.50. That does not include the donations from Councilman Dan Gentile and the fire department calendars.

The Commission discussed sending out thank-you letters acknowledging the donations.

The total will be \$9,345.00 once all donations are received.

Ann Marie Rheault suggested that the Commission meet with the small wonders volunteers to review and get suggestions for next year.