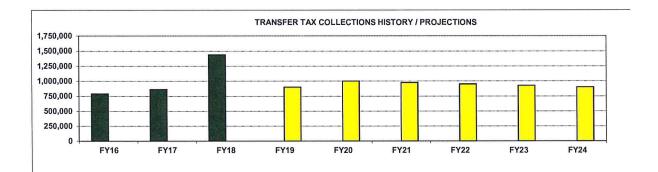

| \$<br>135,298 | \$<br>(8,793) |





FY 2020 - FY 2024

DRAFT 3 - 03.26.19

Assumptions and Highlights

### **Assumptions - Revenues**

| Transfer Tax revenues projected |    |         |                 |               |    |         |               |               |
|---------------------------------|----|---------|-----------------|---------------|----|---------|---------------|---------------|
|                                 | -  | FY 19   | <br>FY 20       | <br>FY 21     | -  | FY 22   | FY 23         | <br>FY 24     |
| Total Amount                    | \$ | 900,000 | \$<br>1,000,000 | \$<br>975,000 | \$ | 950,000 | \$<br>925,000 | \$<br>900,000 |
| Calculated % increase           |    | 14.2%   | 11.1%           | -2.5%         |    | -2.6%   | -2.6%         | -2.7%         |





#### **Property Tax increases projected**

|                                                                                             | <br>FY 19        | <br>FY 20       | <br>FY 21       | <br>FY 22       | <br>FY 23       | <br>FY 24       |
|---------------------------------------------------------------------------------------------|------------------|-----------------|-----------------|-----------------|-----------------|-----------------|
| Tax Rate per \$100 of Assessed Value FY19-24:<br>Tax Rate per \$100 of Assessed Value FY18: | 0.2478<br>0.1652 | \$<br>0.2478    | \$<br>0.2602    | \$<br>0.2732    | \$<br>0.2869    | \$<br>0.3012    |
| Increase in the Property Tax rate:                                                          | 50.0%            | 0.0%            | 5.0%