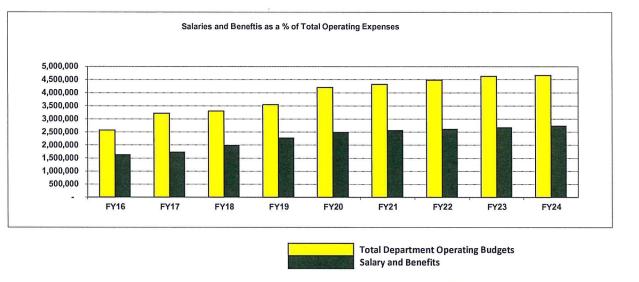

| 327,500       | \$    | 374,878     | \$     | 464,738          | \$    | 533,097     | \$<br>498,100 |

The Street Repair and Replacement Trust Fund ("SRRTF") - established in January 2009, by Ordinance No. 243 - was created to ensure that adequate funding is provided each year to properly maintain the  $\sim$  23 miles of Town-owned streets.

During 2014, an updated study of the Town's streets was prepared by Kercher Engineering (as required by the ordinance) and the study was approved at the October 14, 2014 Council Meeting. The Paving study was updated on 02.14.19 and is represented in the FY20 budget figures.

Annual street paving & repair was moved from capital budget beginning FY18.

FY 2020 - FY 2024

Assumptions and Highlights

DRAFT 3 - 03.26.19

## Trends - Government Growth



| Salaries and Benefits calculated   | FY 19             | FY 20           | FY 21            | FY 22 | FY 23 | FY 24 |
|------------------------------------|-------------------|-----------------|------------------|-------|-------|-------|
| as a % of Total Operating Expenses | 65%               | 60%             | 59%              | 59%   | 58%   | 59%   |
| Note that staffing level is the ma | jor driver of the | operating budge | et at most Towns |       |       |       |

FY 2020 - FY 2024

Assumptions and Highlights

DRAFT 3 - 03.26.19

.



Public Safety General & Administrative Public Works

Note that the growth in Public Works beginning in FY18 is due to moving annual street paving and repair to the operating budget. Beginning FY19 sidewalks were moved to operating.

FY 2020 - FY