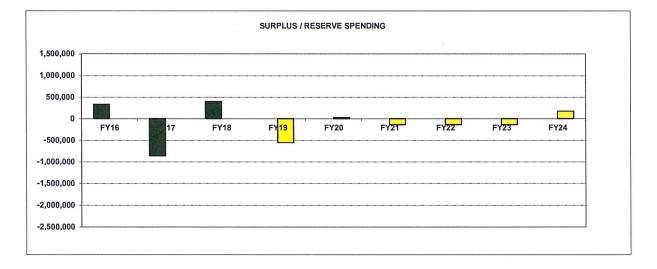

-------------|-------------------|------------------------|--------------------|-----------------------|---------------------|-----------|
| Excess Annual Revenue (Expenditures) | (\$551,993)       | \$26,099               | (\$137,318)        | (\$137,251)           | (\$138,149)         | \$175,303 |
|                                      | Note: These tota  | ls include <u>both</u> | operating and ca   | pital expenditures of | and the shortages n | nust be   |
|                                      | taken from the ge | eneral fund bal        | ance. FY19 repres  | ents transfer from T  | own Reserve adopt   | ted in    |
|                                      | the FY19 budget   | prior to end of t      | fiscal year budget | amendment.            |                     |           |





FY 2020 - FY 2024

.

DRAFT 3 - 03.26.19

**Assumptions and Highlights** 

| Fund Balance Objective                    | (Go | oal: 2 mont | ths | of projecte | d e | xpenses)  |                 |               |               |
|-------------------------------------------|-----|-------------|-----|-------------|-----|-----------|-----------------|---------------|---------------|
|                                           |     | FY 19       |     | FY 20       |     | FY 21     | <br>FY 22       | FY 23         | FY 24         |
| Goal - 2 months of Total Operating Budget | \$  | 589,150     | \$  | 699,685     | \$  | 719,958   | \$<br>746,172   | \$<br>769,310 | \$<br>775,252 |
| Projected - from prior fiscal year        | \$  | 1,705,072   | \$  | 1,153,079   | \$  | 1,179,177 | \