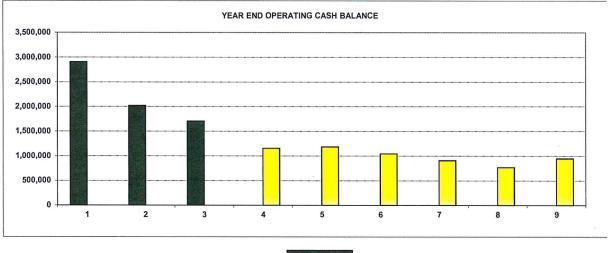

|               |
|-------------------------------------------|-----|-------------|-----|-------------|-----|-----------|-----------------|---------------|---------------|
|                                           |     | FY 19       |     | FY 20       |     | FY 21     | <br>FY 22       | FY 23         | FY 24         |
| Goal - 2 months of Total Operating Budget | \$  | 589,150     | \$  | 699,685     | \$  | 719,958   | \$<br>746,172   | \$<br>769,310 | \$<br>775,252 |
| Projected - from prior fiscal year        | \$  | 1,705,072   | \$  | 1,153,079   | \$  | 1,179,177 | \$<br>1,041,860 | \$<br>904,609 | \$<br>766,460 |
| Difference - Excess (Shortfall)           | \$  | 1,115,922   | \$  | 453,394     | \$  | 459,219   | \$<br>295,687   | \$<br>135,298 | \$<br>(8,793) |





FY 2020 - FY 2024

DRAFT 3 - 03.26.19

Assumptions and Highlights

### **Assumptions - Revenues**

| Transfer Tax revenues projected |    |         |                 |               |    |         |               |               |
|---------------------------------|----|---------|-----------------|---------------|----|---------|---------------|---------------|
|                                 | -  | FY 19   | <br>FY 20       | <br>FY 21     | -  | FY 22   | FY 23         | <br>FY 24     |
| Total Amount                    | \$ | 900,000 | \$<br>1,000,000 | \$<br>975,000 | \$ | 950,000 | \$<br>925,000 | \$<br>900,000 |
| Calculated % increase           |    | 14.2%   | 11.1%           | -2.5%         |    | -2.6%   | -2.6%         | -2.7%         |





#### **Property Tax increases pr