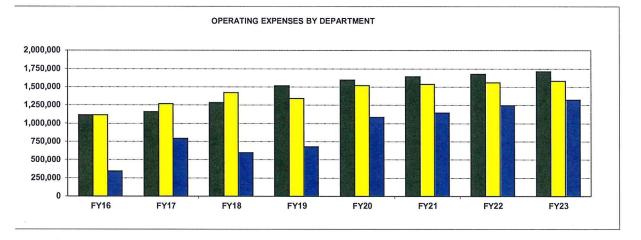

was updated on 02.14.19 and is represented in the FY20 budget figures.

Annual street paving & repair was moved from capital budget beginning FY18.

FY 2020 - FY 2024

Assumptions and Highlights

DRAFT 3 - 03.26.19

## Trends - Government Growth



| Salaries and Benefits calculated   | FY 19             | FY 20           | FY 21            | FY 22 | FY 23 | FY 24 |
|------------------------------------|-------------------|-----------------|------------------|-------|-------|-------|
| as a % of Total Operating Expenses | 65%               | 60%             | 59%              | 59%   | 58%   | 59%   |
| Note that staffing level is the ma | jor driver of the | operating budge | et at most Towns |       |       |       |

FY 2020 - FY 2024

Assumptions and Highlights

DRAFT 3 - 03.26.19

.



Public Safety General & Administrative Public Works

Note that the growth in Public Works beginning in FY18 is due to moving annual street paving and repair to the operating budget. Beginning FY19 sidewalks were moved to operating.

FY 2020 - FY 2024

DRAFT 3 - 03.26.19

Assumptions and Highlights

### Assumptions - Capital Improvements

Drainage

Below is a description, projected timing, and engineer's most recent cost estimates to complete critical drainage issues in the Town:

|                                        | _              | FY20            | <br>FY 21       | <br>FY 22     | <br>FY 23     | FY 24 |
|----------------------------------------|----------------|-----------------|-----------------|---------------|---------------|-------|
| Woodland Avenue