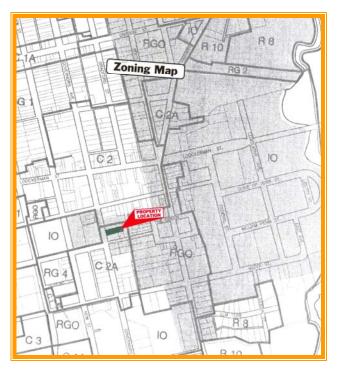

## SALE PRICE \$ 149,900 \* \$ 87. +/- PER SQUARE FOOT

Tax Map Identification ED05 - 077.09 - 04 - 46.00

Deed Reference W29 - 334

**TOTAL PROPERTY TAX** 

Zoning C-2A, Neighborhood Commercial, City of Dover