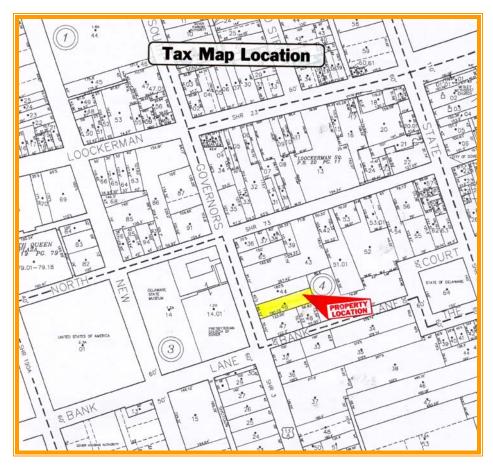

## SALE PRICE \$ 149,900 \* \$ 87. +/- PER SQUARE FOOT

Tax Map Identification ED05 - 077.09 - 04 - 46.00

Deed Reference W29 - 334

**TOTAL PROPERTY TAX** 

Zoning C-2A, Neighborhood Commercial, City of Dover