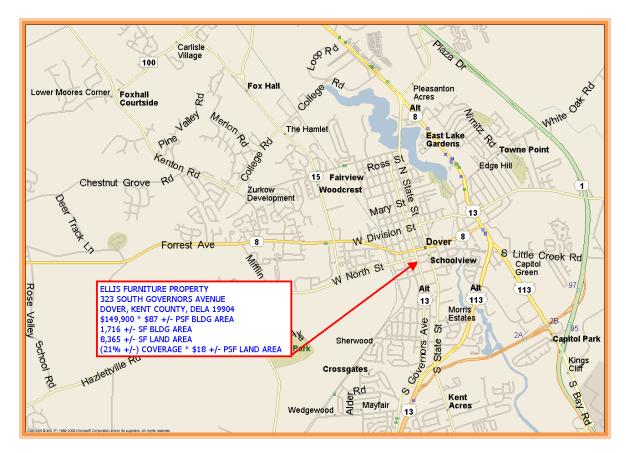

## ELLIS FURNITURE PROPERTY 323 SOUTH GOVERNORS AVE, DOVER, KENT COUNTY, DELAWARE 19904 OFFICE FILE # 29061 \* MLS # 5497193

## SALE PRICE \$ 149,900 \* \$ 87. +/- PER SQUARE FOOT

Tax Map Identification ED05 - 077.09 - 04 - 46.00

Deed Reference W29 - 334

**TOTAL PROPERTY TAX** 

Zoning C-2A, Neighborhood Commercial, City of Dover