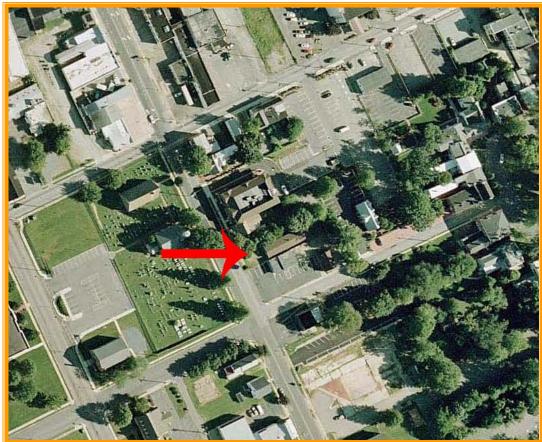

## ELLIS FURNITURE PROPERTY 323 SOUTH GOVERNORS AVE, DOVER, KENT COUNTY, DELAWARE 19904 OFFICE FILE # 29061 \* MLS # 5497193

## SALE PRICE \$ 149,900 \* \$ 87. +/- PER SQUARE FOOT

Tax Map Identification ED05 - 077.09 - 04 - 46.00

Deed Reference W29 - 334

**TOTAL PROPERTY TAX** 

Zoning C-2A, Neighborhood Commercial, City of Dover