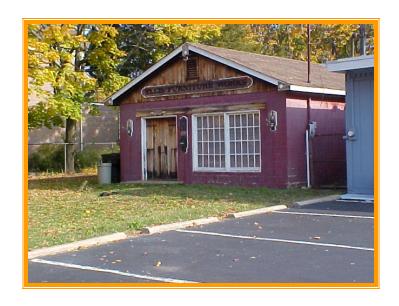

## ELLIS FURNITURE PROPERTY 323 SOUTH GOVERNORS AVE, DOVER, KENT COUNTY, DELAWARE 19904 OFFICE FILE # 29061 \* MLS # 5497193

## SALE PRICE \$ 149,900 \* \$ 87. +/- PER SQUARE FOOT

Tax Map Identification ED05 - 077.09 - 04 - 46.00

Deed Reference W29 - 334

**TOTAL PROPERTY TAX** 

Zoning C-2A, Neighborhood Commercial, City of Dover