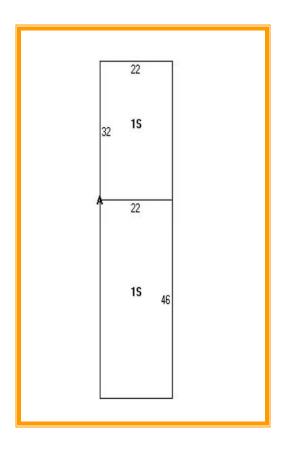

**Census Tract** 407

Flood Hazard Map 10001C0166H; May 5, 2003

| Land Area         | Frontage<br>Depth | 46.33<br>180.55 | 8,365<br>ft +/-<br>ft +/- | sq ft +/-  | 0.192     | acre           |
|-------------------|-------------------|-----------------|---------------------------|------------|-----------|----------------|
| Bldg Area (sq ft) |                   |                 | 1,716                     | sq ft +/-  |           |                |
| Coverage Ratio    |                   |                 | 20.51%                    |            |           |                |
| Parking Spaces    |                   |                 | 4                         |            |           |                |
| Parking Ratio     |                   |                 | 0.70                      | per 300 sf |           |                |
| City Tax          |                   |                 |                           |            |           |                |
| Assessment        |                   | Per Sq Ft       | Rate                      | Tax        | Per Sq Ft |                |
| \$114,000         |                   | \$66.43         | \$0.330                   | \$376.20   | \$0.22    | Property Tax   |
| \$114,000         |                   | \$66.43         | \$0.036                   | \$41.27    | \$0.02    | BID II         |
| \$114,000         |                   | \$66.43         |                           | \$417.47   | \$0.24    | Total City Tax |
| County Tax        |                   |                 |                           |            |           |                |
| Assessment        |                   | Per Sq Ft       | Rate                      | Tax        | Per Sq Ft |                |
| \$22,700          |                   | \$13.23         | \$1.9000                  | \$431.30   | \$0.25    |                |