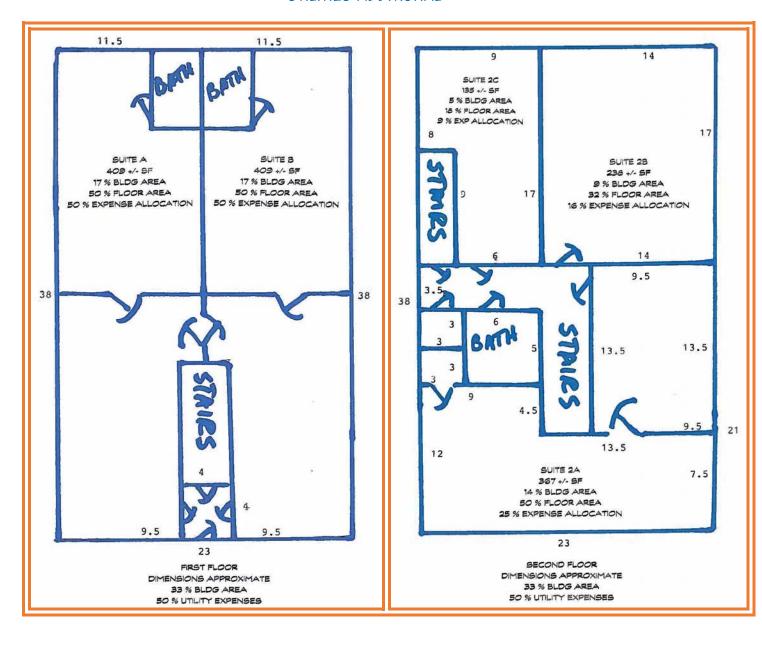

## HYLIND OFFICE PROPERTY 304 SOUTH STATE STREET, DOVER, KENT COUNTY, DELAWARE 19901 OFFICE FILE #201103 \* MLS #6893723

| building size              | sf +/-<br>2,622 | bldg allocation<br>100.00% | expense<br>allocation | monthly | annual   | psf     |
|----------------------------|-----------------|----------------------------|-----------------------|---------|----------|---------|
| first floor                | 874             | 33.33%                     |                       |         |          |         |
| suite a size               | 409             | 15.60%                     | 50.00%                | \$450   | \$5,400  | \$13.20 |
| suite b size               | 409             | 15.60%                     | 50.00%                | \$450   | \$5,400  | \$13.20 |
| common area - first floor  | 56              | 2.14%                      | 0.00%                 |         |          |         |
| second floor               | 874             | 33.33%                     |                       |         |          |         |
| suite 2a                   | 367             | 13.99%                     | 24.78%                | \$400   | \$4,800  | \$13.08 |
| suite 2b                   | 238             | 9.08%                      | 16.08%                | \$250   | \$3,000  | \$12.61 |
| suite 2c                   | 135             | 5.15%                      | 9.12%                 | \$200   | \$2,400  | \$17.78 |
| common area - second floor | 134             | 5.12%                      | 0.00%                 |         |          |         |
| apartment - third floor    | 874             | 33.33%                     | 50.00%                | \$750   | \$9,000  | \$10.30 |
|                            | 2,622           | 100.00%                    |                       | \$2,500 | \$30,000 | \$11.44 |