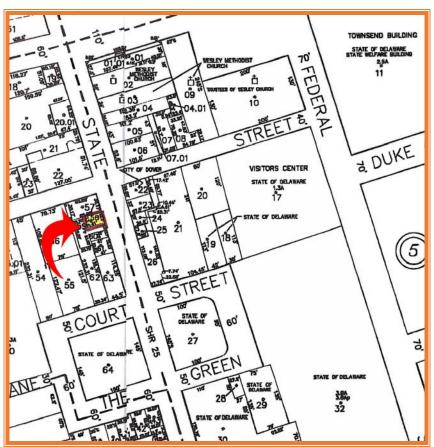

## LEASE RATES INCLUDE TAXES & INSURANCE UTILITIES ADDITIONAL

**Tax Map Identification** ED05 - 077.09 - 04 - 58.00

Deed Reference D364 - 343

Zoning C-2, Central Commercial, City of Dover

Census Tract 413

Flood Hazard Map 10001C0167H; May 5, 2003

| Land Area<br>Frontage<br>Depth | 23.40<br>41.01 | 960<br>ft +/-<br>ft +/- | sq ft +/-  | 0.022     | acre |
|--------------------------------|----------------|-------------------------|------------|-----------|------|
| Bldg Area (sq ft)              |                | 2,622                   | sq ft +/-  |           |      |
| Coverage Ratio                 |                | 273.23%                 |            |           |      |
| Parking Spaces                 |                | 0                       |            |           |      |
| Parking Ratio                  |                | 0.00                    | per 300 sf |           |      |
| City Tax                       |                |                         |            |           |      |
| Assessment                     | Per Sq Ft      | Rate                    | Tax        | Per Sq Ft |      |
| \$237,600                      | \$90.62        | \$0.405                 | \$962.28   | \$0.37    |      |
| County Tax                     |                |                         |            |           |      |
| Assessment                     | Per Sq Ft      | Rate                    | Tax        | Per Sq Ft |      |
| \$50,900                       | \$19.41        | \$2.2549                | \$1,147.74 | \$0.44    |      |
| TOTAL PROPERTY TAX             |                |                         | \$2,110.02 | \$0.80    |      |