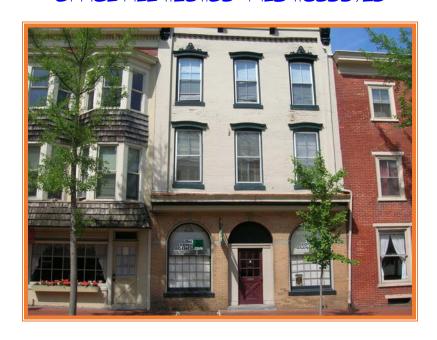

## HYLIND OFFICE PROPERTY 304 SOUTH STATE STREET, DOVER, KENT COUNTY, DELAWARE 19901 OFFICE FILE #201103 \* MLS #6893723

| building size              | sf +/-<br>2,622 | bldg allocation<br>100.00% | expense<br>allocation | monthly | annual   | psf     |
|----------------------------|-----------------|----------------------------|-----------------------|---------|----------|---------|
| first floor                | 874             | 33.33%                     |                       |         |          |         |
| suite a size               | 409             | 15.60%                     | 50.00%                | \$450   | \$5,400  | \$13.20 |
| suite b size               | 409             | 15.60%                     | 50.00%                | \$450   | \$5,400  | \$13.20 |
| common area - first floor  | 56              | 2.14%                      | 0.00%                 |         |          |         |
| second floor               | 874             | 33.33%                     |                       |         |          |         |
| suite 2a                   | 367             | 13.99%                     | 24.78%                | \$400   | \$4,800  | \$13.08 |
| suite 2b                   | 238             | 9.08%                      | 16.08%                | \$250   | \$3,000  | \$12.61 |
| suite 2c                   | 135             | 5.15%                      | 9.12%                 | \$200   | \$2,400  | \$17.78 |
| common area - second floor | 134             | 5.12%                      | 0.00%                 |         |          |         |
| apartment - third floor    | 874             | 33.33%                     | 50.00%                | \$750   | \$9,000  | \$10.30 |
|                            | 2,622           | 100.00%                    |                       | \$2,500 | \$30,000 | \$11.44 |