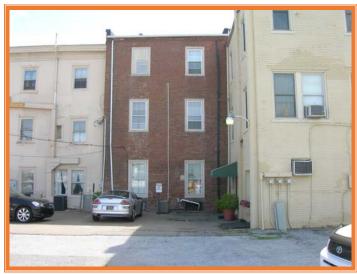

## HYLIND OFFICE PROPERTY 304 SOUTH STATE STREET, DOVER, KENT COUNTY, DELAWARE 19901 OFFICE FILE #201103 \* MLS #6893723

| building size              | sf +/-<br>2,622 | bldg allocation<br>100.00% | expense<br>allocation | monthly | annual   | psf     |
|----------------------------|-----------------|----------------------------|-----------------------|---------|----------|---------|
| first floor                | 874             | 33.33%                     |                       |         |          |         |
| suite a size               | 409             | 15.60%                     | 50.00%                | \$450   | \$5,400  | \$13.20 |
| suite b size               | 409             | 15.60%                     | 50.00%                | \$450   | \$5,400  | \$13.20 |
| common area - first floor  | 56              | 2.14%                      | 0.00%                 |         |          |         |
| second floor               | 874             | 33.33%                     |                       |         |          |         |
| suite 2a                   | 367             | 13.99%                     | 24.78%                | \$400   | \$4,800  | \$13.08 |
| suite 2b                   | 238             | 9.08%                      | 16.08%                | \$250   | \$3,000  | \$12.61 |
| suite 2c                   | 135             | 5.15%                      | 9.12%                 | \$200   | \$2,400  | \$17.78 |
| common area - second floor | 134             | 5.12%                      | 0.00%                 |         |          |         |
| apartment - third floor    | 874             | 33.33%                     | 50.00%                | \$750   | \$9,000  | \$10.30 |
|                            | 2,622           | 100.00%                    |                       | \$2,500 | \$30,000 | \$11.44 |