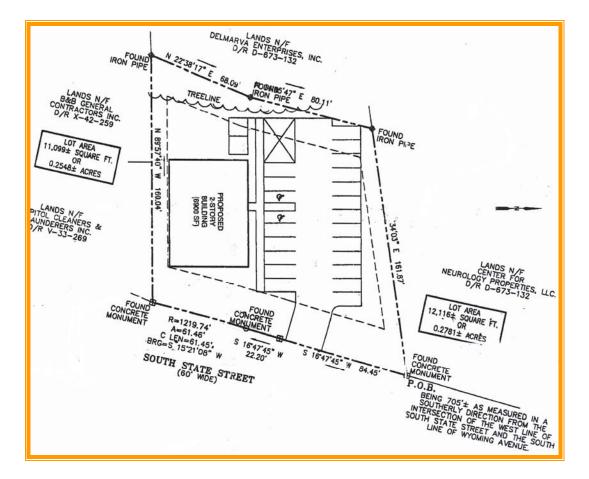

## SALE PRICE \$ 280,000 \* \$ 12. +/- PER SQUARE FOOT

Tax Map Identification ED05 - 077.17 - 07 - 19.00 ED05 - 086.05 - 02 - 21.00

Deed Reference D3635 - 0204

Zoning C-2A, Neighborhood Commercial, City of Dover

Census Tract 413

Frontage

Depth

Flood Hazard Map 10001C0169H; May 5, 2003

Land Area

23,215 ft +/-168.10 161.87 ft +/-

sq ft +/- 0.533 acre

ALL INFORMATION SUBMITTED SUBJECT TO ERRORS AND MODIFICATIONS. ALL INFORMATION CONTAINED HEREIN OBTAINED FROM RELIABLE SOURCES BUT NOT GUARANTEED. PROSPECTIVE PURCHASERS SHOULD VERIFY ALL INFORMATION SUBMITTED. LISTING BROKERAGE REPRESENTS SELLER. PAGE 1 OF 4 PAGES