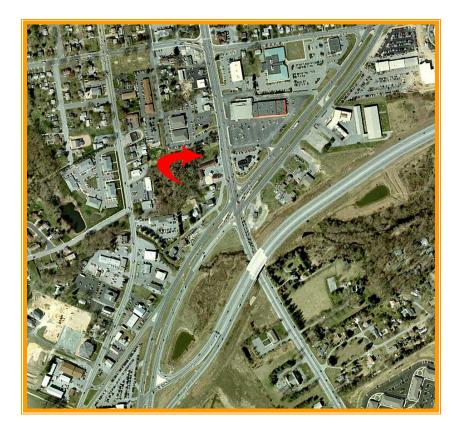

555 East Loockerman St. Dover, Delaware 19901

www.mcginnisrealty.com

LIBERTO STATE STREET PROPERTY 1084-1086 SOUTH STATE STREET, DOVER, KENT COUNTY, DELAWARE 19901 OFFICE FILE #: 29089 \* MLS #: 6137351

## SALE PRICE \$ 280,000 \* \$ 12. +/- PER SQUARE FOOT

Tax Map Identification ED05 - 077.17 - 07 - 19.00 ED05 - 086.05 - 02 - 21.00

Deed Reference D3635 - 0204

Zoning C-2A, Neighborhood Commercial, City of Dover

Census Tract 413

Frontage

Depth

Flood Hazard Map 10001C0169H; May 5, 2003

Land Area

23,215 ft +/-168.10 161.87 ft +/-

sq ft +/- 0.533 acre

ALL INFORMATION SUBMITTED SUBJECT TO ERRORS AND MODIFICATIONS. ALL INFORMATION CONTAINED HEREIN OBTAINED FROM RELIABLE SOURCES BUT NOT GUARANTEED. PROSPECTIVE PURCHASERS SHOULD VERIFY ALL INFORMATION SUBMITTED. LISTING BROKERAGE REPRESENTS SELLER. PAGE 1 OF 4 PAGES