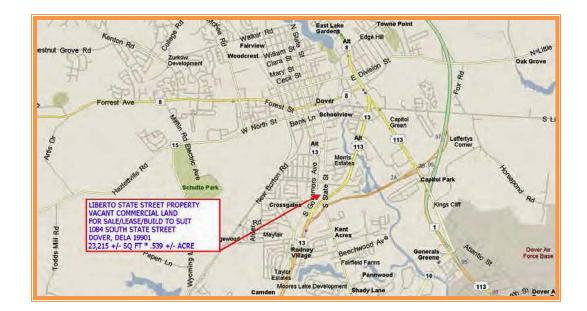

555 East Loockerman St. Dover, Delaware 19901

www.mcginnisrealty.com

LIBERTO STATE STREET PROPERTY 1084-1086 SOUTH STATE STREET, DOVER, KENT COUNTY, DELAWARE 19901 OFFICE FILE #: 29089 \* MLS #: 6137351

## SALE PRICE \$ 280,000 \* \$ 12. +/- PER SQUARE FOOT

Tax Map Identification ED05 - 077.17 - 07 - 19.00 ED05 - 086.05 - 02 - 21.00

Deed Reference D3635 - 0204

Zoning C-2A, Neighborhood Commercial, City of Dover