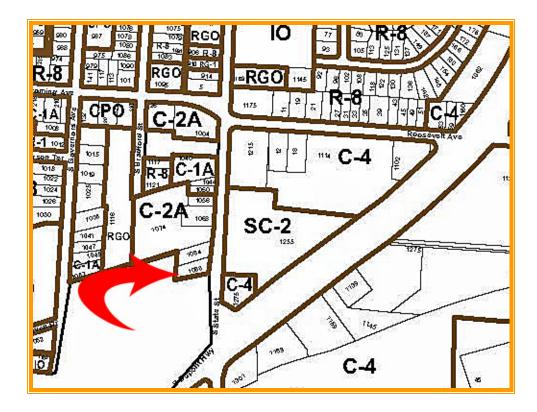

## SALE PRICE \$ 280,000 \* \$ 12. +/- PER SQUARE FOOT

Tax Map Identification ED05 - 077.17 - 07 - 19.00 ED05 - 086.05 - 02 - 21.00

Deed Reference D3635 - 0204

Zoning C-2A, Neighborhood Commercial, City of Dover