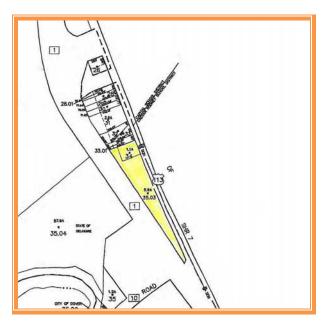

## **Tax Map Identification** ED00 - 086.00 - 01 - 34.00 ED00 - 086.00 - 01 - 35.03

Deed Reference D5945 - 211

D5945 - 215

Zoning B - G, GENERAL BUSINESS, KENT COUNTY

Census Tract 407

\$34,500

Flood Hazard Map 10001C0188H; May 5, 2003

7.129 acre **Land Area** 310,539 sq ft +/-1,710.78 ft +/-Frontage Depth ft +/-343.68 Bldg Area (sq ft) 2,250 sq ft +/-**SINGLE FAMILY DWELLING** 780 sq ft +/sq ft +/-GARAGE 294 SHED/WORKSHOP 1,176 sq ft +/-0.72% **Coverage Ratio** City Tax Assessment Per Sq Ft Rate Tax Per Sq Ft \$0 \$0.00 \$0.330 \$0.00 \$0.00 P34 \$0 \$0.330 \$0.00 \$0.00 \$0.00 P35.01 \$0 \$0.00 \$0.00 \$0.00 Total City Tax **County Tax Assessment** Per Sq Ft Rate Tax Per Sq Ft \$29,200 \$0.09 \$2.3202 \$677.50 \$0.0022 P34 \$0.0004 P35.01 \$5,300 \$0.02 \$2.3202 \$122.97