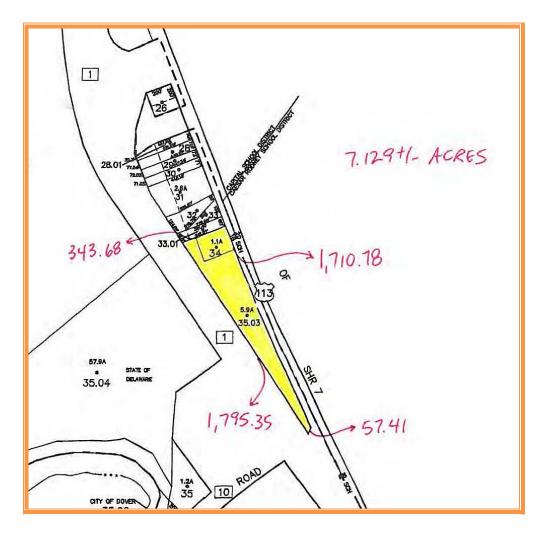

7.129 acre **Land Area** 310,539 sq ft +/-1,710.78 ft +/-Frontage Depth ft +/-343.68 Bldg Area (sq ft) 2,250 sq ft +/-**SINGLE FAMILY DWELLING** 780 sq ft +/sq ft +/-GARAGE 294 SHED/WORKSHOP 1,176 sq ft +/-0.72% **Coverage Ratio** City Tax Assessment Per Sq Ft Rate Tax Per Sq Ft \$0 \$0.00 \$0.330 \$0.00 \$0.00 P34 \$0 \$0.330 \$0.00 \$0.00 \$0.00 P35.01 \$0 \$0.00 \$0.00 \$0.00 Total City Tax **County Tax Assessment** Per Sq Ft Rate Tax Per Sq Ft \$29,200 \$0.09 \$2.3202 \$677.50 \$0.0022 P34 \$0.0004 P35.01 \$5,300 \$0.02 \$2.3202 \$122.97