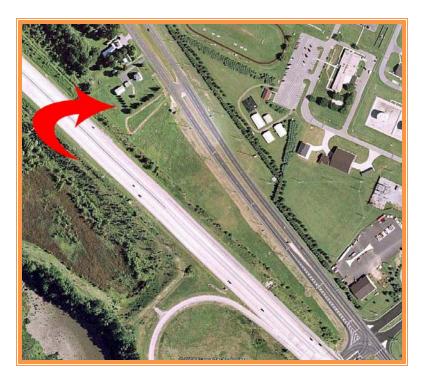

## DOVER LAND HOLDINGS BAY ROAD PROPERTY 1290 BAY ROAD, DOVER, KENT COUNTY, DELAWARE 19901 OFFICE FILE #212163 \* MLS 6300368

SALE PRICE \$1,295,000 \* \$ 4.17 +/- PER SQUARE FOOT

## **Tax Map Identification** ED00 - 086.00 - 01 - 34.00 ED00 - 086.00 - 01 - 35.03

Deed Reference D5945 - 211

D5945 - 215

Zoning B - G, GENERAL BUSINESS, KENT COUNTY

Census Tract 407

\$34,500

Flood Hazard Map 10001C0188H; May 5, 2003