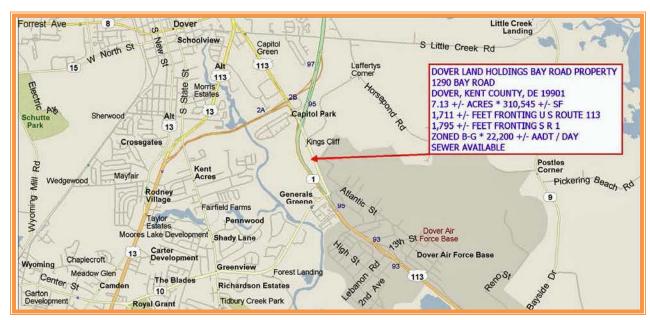

## DOVER LAND HOLDINGS BAY ROAD PROPERTY 1290 BAY ROAD, DOVER, KENT COUNTY, DELAWARE 19901 OFFICE FILE #212163 \* MLS 6300368

SALE PRICE \$1,295,000 \* \$ 4.17 +/- PER SQUARE FOOT

## **Tax Map Identification** ED00 - 086.00 - 01 - 34.00 ED00 - 086.00 - 01 - 35.03

Deed Reference D5945 - 211

D5945 - 215

Zoning B - G, GENERAL BUSINESS, KENT COUNTY

Census Tract 407

\$34,500

Flood Hazard Map 10001C0188H; May 5, 2003