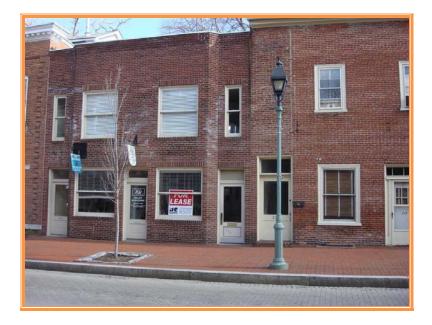

## DOUG TABAKA OFFICE SPACE RENTAL PROPERTY 315 SOUTH STATE STREET, DOVER, KENT COUNTY, DELAWARE 19904 FILE #213178 \* MLS # N/A

| SIZE OF SPACE             | 400      | sq ft +/- |          |
|---------------------------|----------|-----------|----------|
| BASE RENT                 | \$19.80  | PSF       |          |
| YEAR #1 BASE RENT         | \$7,920  |           |          |
| ANNUAL INFLATOR           | 3.00%    |           |          |
| APPROX PASS-THRU CHARGES  | \$0.00   | PSF       |          |
| YEAR #1 TOTAL ANNUAL RENT | \$19.80  | PSF       |          |
| YEAR #1 ANNUAL RENT       | \$7,920  |           |          |
| YEAR #1 MONTHLY RENT      | \$660.00 |           |          |
| YEAR #2 ANNUAL RENT       |          | \$8,158   |          |
| YEAR #2 MONTHLY RENT      |          | \$679.80  |          |
| YEAR #3 ANNUAL RENT       |          |           | \$8,402  |
| YEAR #3 MONTHLY RENT      |          |           | \$700.19 |