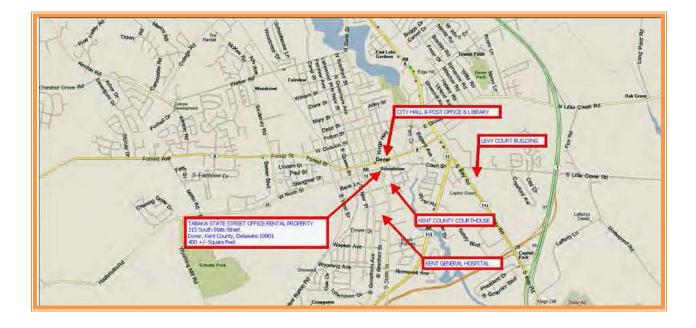

## DOUG TABAKA OFFICE SPACE RENTAL PROPERTY 315 SOUTH STATE STREET, DOVER, KENT COUNTY, DELAWARE 19904 FILE #213178 \* MLS # N/A

| SIZE OF SPACE             | 400      | sq ft +/- |          |
|---------------------------|----------|-----------|----------|
| BASE RENT                 | \$19.80  | PSF       |          |
| YEAR #1 BASE RENT         | \$7,920  |           |          |
| ANNUAL INFLATOR           | 3.00%    |           |          |
| APPROX PASS-THRU CHARGES  | \$0.00   | PSF       |          |
| YEAR #1 TOTAL ANNUAL RENT | \$19.80  | PSF       |          |
| YEAR #1 ANNUAL RENT       | \$7,920  |           |          |
| YEAR #1 MONTHLY RENT      | \$660.00 |           |          |
| YEAR #2 ANNUAL RENT       |          | \$8,158   |          |
| YEAR #2 MONTHLY RENT      |          | \$679.80  |          |
| YEAR #3 ANNUAL RENT       |          |           | \$8,402  |
| YEAR #3 MONTHLY RENT      |          |           | \$700.19 |