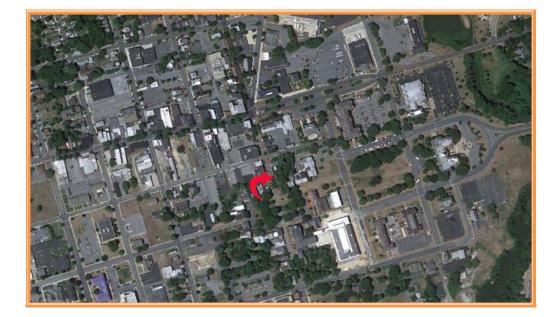

## DOUG TABAKA OFFICE SPACE RENTAL PROPERTY 315 SOUTH STATE STREET, DOVER, KENT COUNTY, DELAWARE 19904 FILE #213178 \* MLS # N/A

| SIZE OF SPACE             | 400      | sq ft +/- |          |
|---------------------------|----------|-----------|----------|
| BASE RENT                 | \$19.80  | PSF       |          |
| YEAR #1 BASE RENT         | \$7,920  |           |          |
| ANNUAL INFLATOR           | 3.00%    |           |          |
| APPROX PASS-THRU CHARGES  | \$0.00   | PSF       |          |
| YEAR #1 TOTAL ANNUAL RENT | \$19.80  | PSF       |          |
| YEAR #1 ANNUAL RENT       | \$7,920  |           |          |
| YEAR #1 MONTHLY RENT      | \$660.00 |           |          |
| YEAR #2 ANNUAL RENT       |          | \$8,158   |          |
| YEAR #2 MONTHLY RENT      |          | \$679.80  |          |
| YEAR #3 ANNUAL RENT       |          |           | \$8,402  |
| YEAR #3 MONTHLY RENT      |          |           | \$700.19 |