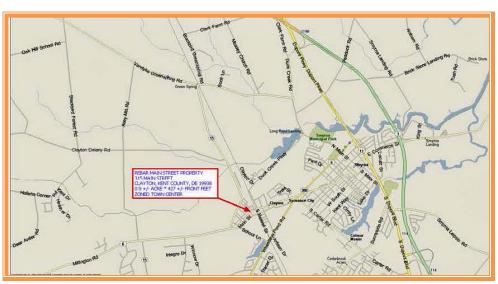

## REBAR MAIN STREET PROPERTY 315 MAIN STREET \* CLAYTON, KENT COUNTY, DELAWARE 19938 OFFICE FILE # 212166 \* MLS # 6174438

SALE PRICE \$265,000 \* \$ 6.80 +/- PER SQUARE FOOT LAND AREA

ALL INFORMATION SUBMITTED SUBJECT TO ERRORS AND MODIFICATIONS.