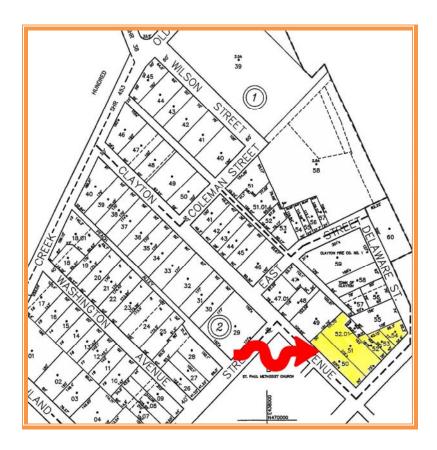

Tax Map Identification KH-04-018.06-02-50.00 KH-04-018.06-02-51.00 KH-04-018.06-02-52.00 KH-04-018.06-02-53.00 KH-04-018.06-02-54.00 Deed Reference N - 18 - 283 PARCEL 50 T - 25 - 106 PARCEL 51 B - 41 - 147 PARCEL 52 X - 27 - 371 PARCEL 53 N - 24 - 136 PARCEL 54 Zoning TC, TOWN CENTER, TOWN OF CLAYTON Census Tract 402.01 Flood Hazard Map 10001C0042H; May 5, 2003 **Land Area** 38,935 sq ft +/-0.894 acre PARCEL 50 11,000 sq ft +/-PARCEL 51 16,970 sq ft +/-PARCEL 52 3,211 sq ft +/-PARCEL 53 3,160 sq ft +/-PARCEL 54 4,593 sq ft +/-**Frontage** 426.80 ft +/-218.00 Depth ft +/-Bldg Area (sq ft) 12,000 sq ft +/-**Coverage Ratio** 30.82% **Parking Spaces** 12 **Parking Ratio** 0.30 per 300 sf City Tax Per Sq Ft Land Assessment Rate Tax Per Sq Ft Land Area \$93,500 \$8.50 \$0.650 \$607.75 \$0.06 PARCEL 50 \$7,900 \$0.47 \$0.650 \$51.35 \$0.00 PARCEL 51 \$3,700 \$1.15 \$0.650 \$24.05 \$0.01 PARCEL 52 \$3,700 \$1.17 \$0.650 \$24.05 \$0.01 PARCEL 53 \$4,000 \$0.87 \$0.650 \$26.00 \$0.01 PARCEL 54 \$112,800 \$2.90 \$733.20 \$0.02 Total City Tax **County Tax** Assessment Per Sq Ft Land Rate Tax Per Sq Ft Land Area \$93,500 \$1.7612 PARCEL 50 \$8.50 \$1,646.72 \$0.15 \$7,900 \$0.47 \$1.761 \$139.13 \$0.01 PARCEL 51 \$3,700 \$1.761 \$65.16 PARCEL 52 \$1.15 \$0.02 \$3,700 \$1.17 \$1.761 \$65.16 \$0.02 PARCEL 53 \$1.761 \$70.45 \$0.02 PARCEL 54 \$4,000 \$0.87 \$112,800 \$9.40 \$1,986.63 \$0.17 **Total County Tax TOTAL PROPERTY TAX** \$2,719.83 \$0.07 psf land area +/-