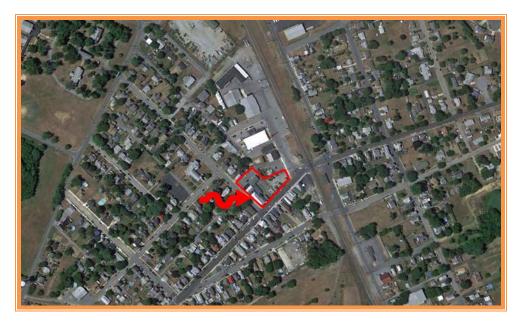

Tax Map Identification KH-04-018.06-02-50.00 KH-04-018.06-02-51.00 KH-04-018.06-02-52.00 KH-04-018.06-02-53.00 KH-04-018.06-02-54.00 Deed Reference N - 18 - 283 PARCEL 50 T - 25 - 106 PARCEL 51 B - 41 - 147 PARCEL 52 X - 27 - 371 PARCEL 53 N - 24 - 136 PARCEL 54 Zoning TC, TOWN CENTER, TOWN OF CLAYTON Census Tract 402.01 Flood Hazard Map 10001C0042H; May 5, 2003 **Land Area** 38,935 sq ft +/-0.894 acre PARCEL 50 11,000 sq ft +/-PARCEL 51 16,970 sq ft +/-PARCEL 52 3,211 sq ft +/-PARCEL 53 3,160 sq ft +/-PARCEL 54 4,593 sq ft +/-**Frontage** 426.80 ft +/-218.00 Depth ft +/-Bldg Area (sq ft) 12,000 sq ft +/-**Coverage Ratio** 30.82% **Parking Spaces** 12 **Parking Ratio** 0.30 per 300 sf City Tax Per Sq Ft Land Assessment Rate Tax Per Sq Ft Land Area \$93,500 \$8.50 \$0.650 \$607.75 \$0.06 PARCEL 50 \$7,900 \$0.47 \$0.650 \$51.35 \$0.00 PARCEL 51 \$3,700 \$1.15 \$0.650 \$24.05 \$0.01 PARCEL 52 \$3,700 \$1.17 \$0.650 \$24.05 \$0.01 PARCEL 53 \$4,000 \$0.87 \$0.650 \$26.00 \$0.01 PARCEL 54 \$112,800 \$2.90 \$733.20 \$0.02 Total City Tax **County Tax** Assessment Per Sq Ft Land Rate Tax Per Sq Ft Land Area \$93,500 \$1.7612 PARCEL 50 \$8.50 \$1,646.72 \$0.15 \$7,900 \$0.47 \$1.761 \$139.13 \$0.01 PARCEL 51 \$3,700 \$1.761 \$65.16 PARCEL 52 \$1.15 \$0.02 \$3,700 \$1.17 \$1.761 \$65.16 \$0.02 PARCEL 53 \$1.761 \$70.45 \$0.02 PARCEL 54 \$4,000 \$0.87 \$112,800 \$9.40 \$1,986.63 \$0.17 **Total County Tax TOTAL PROPERTY TAX** \$2,719.83 \$0.07 psf land area +/-