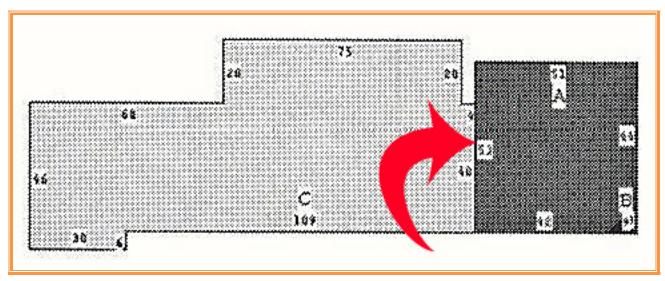

CONVEN/GAS

SIZE OF SPACE 2,660 sq ft +/-

**% OF TOTAL AREA** 26.87%

BASE RENT \$12.00 PSF

YEAR #1 BASE RENT \$31,920

ANNUAL INFLATOR 3.00%

**CAM FEE** \$0.75

CAM CONTRIBUTION \$1,995.00

PROPERTY TAXES \$10,870.27

TAX CONTRIBUTION \$2,920.70

TAXES PSF \$1.10

HAZARD INSURANCE \$3,420.00

INSURANCE CONTRIBUTION \$918.91 INSURANCE PSF \$0.35

APPROX PASS-THRU CHARGES \$2.19 PSF

YEAR #1 TOTAL ANNUAL RENT \$14.19 PSF