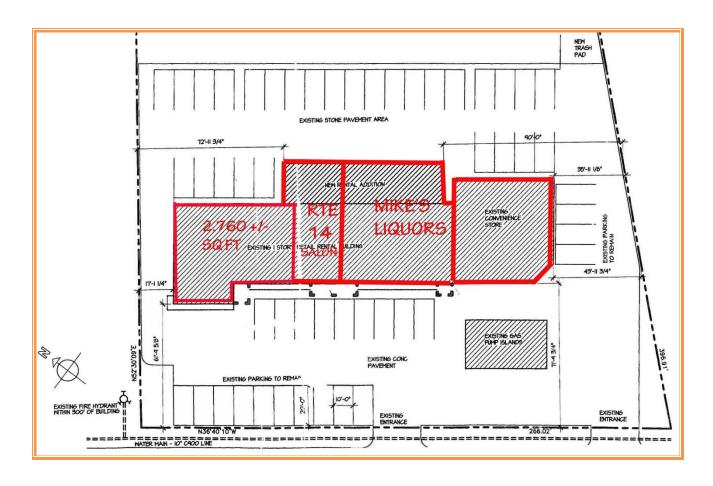

555 East Loockerman St. Dover, Delaware 19901

Phone: 302.736.2710 Fax: 302.736.2715

www.mcginnisrealty.com

COSMO ROUTE 14 CENTER CONVENINCE STORE RENTAL 350 MILFORD-HARRINGTON HWY, MILFORD, KENT CNTY, DE 19963 FILE #216267\*MLS #N/A

## 2,660 SQUARE FEET \* \$12.00 PSF NET \* \$14.19 PSF TOTAL

ALL INFORMATION SUBMITTED SUBJECT TO ERRORS AND MODIFICATIONS. ALL INFORMATION
CONTAINED HEREIN OBTAINED FROM RELIABLE SOURCES BUT NOT GUARANTEED. PROSPECTIVE PURCHASERS
SHOULD VERIFY ALL INFORMATION SUBMITTED. LISTING BROKERAGE REPRESENTS SELLER.

CONVEN/GAS

SIZE OF SPACE 2,660 sq ft +/-

**% OF TOTAL AREA** 26.87%

BASE RENT \$12.00 PSF

YEAR #1 BASE RENT \$31,920

ANNUAL INFLATOR 3.00%

**CAM FEE** \$0.75

CAM CONTRIBUTION \$1,995.00