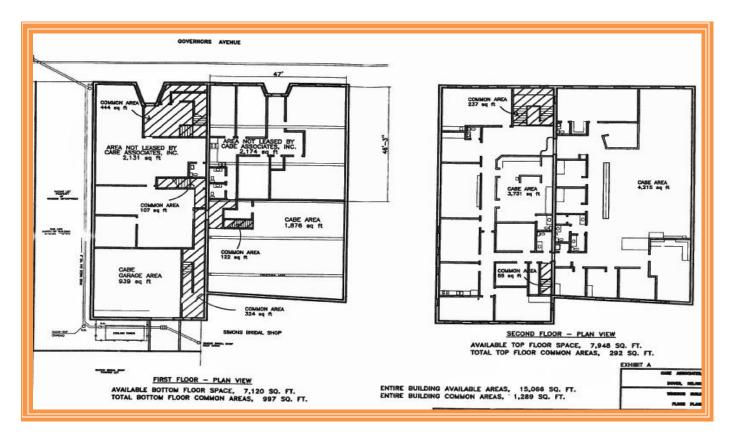

Flood Map 10001C0167H Dated 5/5/03 Zone X

Land Area 16,746 Sq Ft

Total Bldg Area (sq ft) 16,746

Available Office Space 100% leased

**City Tax** \$2,726.38

**County Tax** \$5,974.26

TOTAL BUILDING PROPERTY TAX \$8,700.64