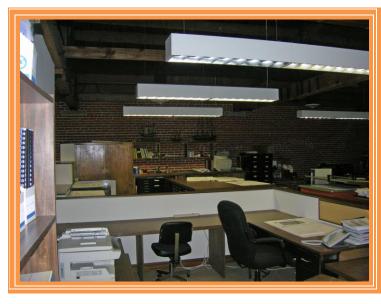

SALE PRICE \$1,100,000 \* \$65.69 PER SQUARE FOOT

CONVENIENT DOWNTOWN LOCATION CURRENTLY OWNER OCCUPIED (2<sup>ND</sup> FLOOR) FIRST FLOOR RETAIL \* FULLY LEASED FULL BASEMENT FOR ADDITIONAL STORAGE HISTORIC BUILDING WITH EXTENSIVE 2nd FLOOR FIT OUT. PERMIT PARKING AND PUBLIC PARKING NEAR-BY