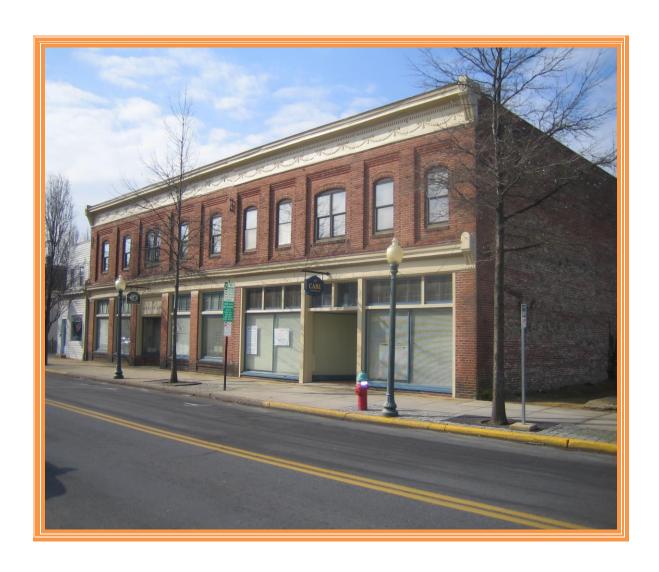

## WINDSOR BUILDING Property

144-146 GOVERNORS AVENUE, DOVER, KENT COUNTY, DELAWARE 19901

OFFICE FILE # 213175 \* MLS # 6798930

FOR SALE \* PRICE REDUCED

16,746 SQUARE FOOT MULTI-USE /OFFICE BUILDING FOR SALE

SALE PRICE \$1,100,000 \* \$65.69 PER SQUARE FOOT

CONVENIENT DOWNTOWN LOCATION CURRENTLY OWNER OCCUPIED (2<sup>ND</sup> FLOOR) FIRST FLOOR RETAIL \* FULLY LEASED FULL BASEMENT FOR ADDITIONAL STORAGE HISTORIC BUILDING WITH EXTENSIVE 2nd FLOOR FIT OUT. PERMIT PARKING AND PUBLIC PARKING NEAR-BY