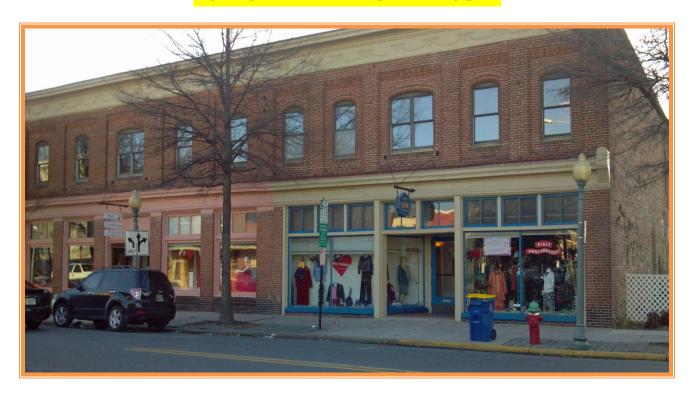

## WINDSOR BUILDING Property

144-146 GOVERNORS AVENUE, DOVER, KENT COUNTY, DELAWARE 19901

OFFICE FILE # 213175 \* MLS # 6798930

FOR SALE \* PRICE REDUCED

16,746 SQUARE FOOT MULTI-USE /OFFICE BUILDING FOR SALE

SALE PRICE \$1,100,000 \* \$65.69 PER SQUARE FOOT

CONVENIENT DOWNTOWN LOCATION CURRENTLY OWNER OCCUPIED (2<sup>ND</sup> FLOOR) FIRST FLOOR RETAIL \* FULLY LEASED FULL BASEMENT FOR ADDITIONAL STORAGE HISTORIC BUILDING WITH EXTENSIVE 2nd FLOOR FIT OUT. PERMIT PARKING AND PUBLIC PARKING NEAR-BY