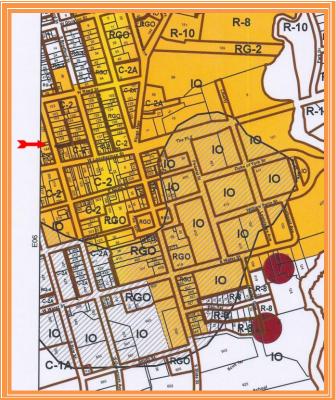

## 144-146 GOVERNORS AVE

Dover, Kent County, Delaware 19901

May 15, 2016

**Tax Map Identification** ED05-077.09-01-4600 &

4700

Deed Reference D4218 0273

Zoning C-2 CITY OF DOVER

Cencus Tract 414

Flood Map 10001C0167H Dated 5/5/03 Zone X

Land Area 16,746 Sq Ft

Total Bldg Area (sq ft) 16,746

Available Office Space 100% leased

**City Tax** \$2,726.38

**County Tax** \$5,974.26

TOTAL BUILDING PROPERTY TAX \$8,700.64