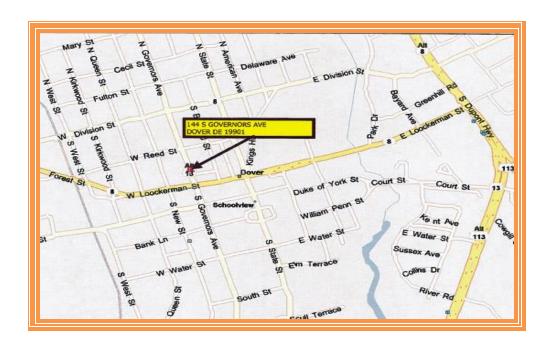

## 144-146 GOVERNORS AVE

Dover, Kent County, Delaware 19901

May 15, 2016

**Tax Map Identification** ED05-077.09-01-4600 &

4700

Deed Reference D4218 0273

Zoning C-2 CITY OF DOVER

Cencus Tract 414