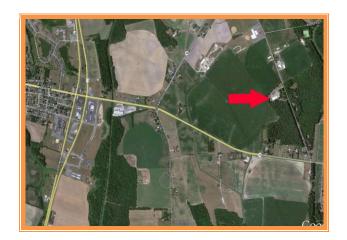

### **MARBLE WORKS PROPERTY**

12982 MENNONITE SCHOOL ROAD, GREENWOOD, SUSSEX COUNTY, DELAWARE 19950

OFFICE FILE# 213180 MLS# 6189002

# MARBLE WORKS PROPERTY 12982 Mennonite School Road Greenwood, Sussex County, DE 19950 March 22, 2013

**Tax Map Identification** 430 5.00 56

**Deed Reference** Book 3506 Page 153

**Flood Zone** 100029 0125J