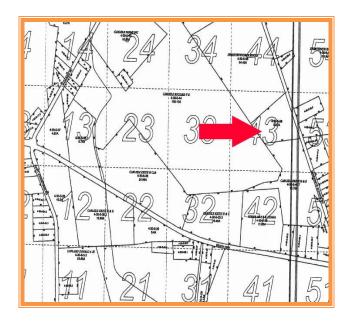

# MARBLE WORKS PROPERTY 12982 Mennonite School Road Greenwood, Sussex County, DE 19950 March 22, 2013

**Tax Map Identification** 430 5.00 56

**Deed Reference** Book 3506 Page 153

**Flood Zone** 100029 0125J