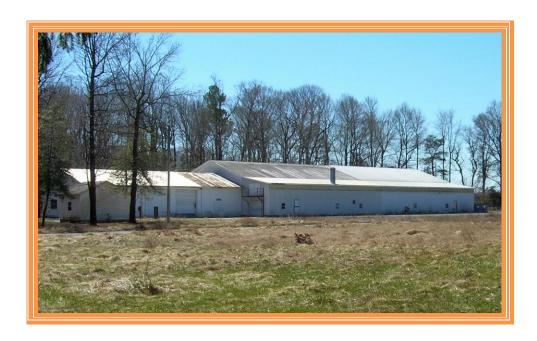

### **MARBLE WORKS PROPERTY**

12982 MENNONITE SCHOOL ROAD, GREENWOOD, SUSSEX COUNTY, DELAWARE 19950

OFFICE FILE# 213180 MLS# 6189002

## **SALE PRICE \$ 800,000 \* \$ 33.99 +/- PER SQUARE FOOT (BLD AREA)**

6.5 ACRES WITH 23,536 SQUARE FEET OF BUILDING SPACE

16,308 SQUARE FEET OF WAREHOUSE / MANUFACTURING SPACE

POTENTIAL RENTAL INCOME WITH MODERN RESIDENTIAL UNITS

ZONED A/R WITH CONDITIONAL USE APPROVAL FOR LIGHT MANUFACTURING

POSSIBLE USES INCLUDE WAREHOUSING, MANUFACTURING, CONTRACTOR