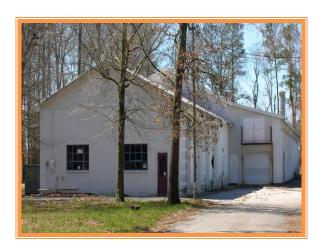

### **MARBLE WORKS PROPERTY**

12982 MENNONITE SCHOOL ROAD, GREENWOOD, SUSSEX COUNTY, DELAWARE 19950

OFFICE FILE# 213180 MLS# 6189002

# FOR SALE INDUSTRIAL / COMMERCIAL OR INVESTMENT PROPERTY

## **SALE PRICE \$ 800,000 \* \$ 33.99 +/- PER SQUARE FOOT (BLD AREA)**

6.5 ACRES WITH 23,536 SQUARE FEET OF BUILDING SPACE

16,308 SQUARE FEET OF WAREHOUSE / MANUFACTURING SPACE

POTENTIAL RENTAL INCOME WITH MODERN RESIDENTIAL UNITS

ZONED A/R WITH CONDITIONAL USE APPROVAL FOR LIGHT MANUFACTURING

POSSIBLE USES INCLUDE WAREHOUSING, MANUFACTURING, CONTRACTOR