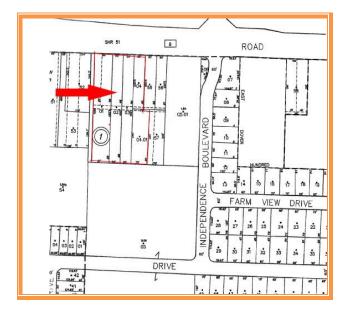

### JOHNSON ROUTE 8 LAND 1310-1324 FORREST AVE DOVER, KENT COUNTY, DE 19904 June 3, 2013

**Tax Map Identification** ED-05-07610-01-0100

ED-05-07610-01-0200 ED-05-07610-01-0300 ED-05-07610-01-0400 ED-05-07610-01-0401

Deed Reference WC 010 006

IS 023 105 H 049 291

**Zoning** C2A CENTRAL COMMERCIAL

City of Dover

 Land Area
 2.61 +/- Acres

 Frontage
 235 +/- Ft

 Depth
 455 +/- Ft

**City Tax 2012** \$673