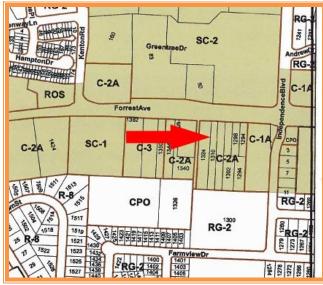

Deed Reference WC 010 006

IS 023 105 H 049 291

**Zoning** C2A CENTRAL COMMERCIAL

City of Dover

 Land Area
 2.61 +/- Acres

 Frontage
 235 +/- Ft

 Depth
 455 +/- Ft

**City Tax 2012** \$673