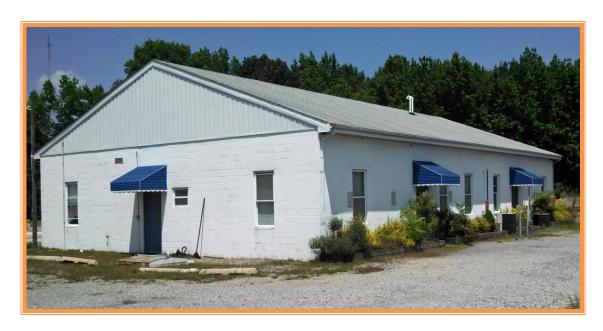

## 6.6 ACRE INDUSTRIAL / MANUFACTURING PROPERTY

## SALE PRICE \$ 595,000 \* \$ 90,000 +/- PER ACRE

OWNER FINANCING AVAILABLE FOR QUALIFIED BUYERS

6.61 +/- ACRES ZONED M / MANUFACTURING WITH ROOM FOR EXPANSION

9,568 +/- SQUARE FEET OF BUILDING SPACE

USES INCLUDE WAREHOUSE, MANUFACTURING, LANDSCAPE, CONTRACTOR,
AUTOMOTIVE REPAIR AND STORAGE

BUILDINGS RANGE IN SIZE FROM 4,608-960 SQUARE FEET

LOCATED 350 FEET FROM US ROUTE 13 IN HARRINGTON DE

OFFICE UNIT HAS CENTRAL HVAC AND ALARM

#### PROPERTY IS FULLY FENCED WITH PRIVATE ENTRANCE

PARKING AREA IS STONED AND COMPACTED