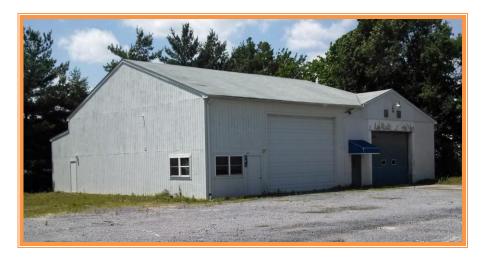

## 6.6 ACRE INDUSTRIAL / MANUFACTURING PROPERTY

## SALE PRICE \$ 595,000 \* \$ 90,000 +/- PER ACRE

OWNER FINANCING AVAILABLE FOR QUALIFIED BUYERS

6.61 +/- ACRES ZONED M / MANUFACTURING WITH ROOM FOR EXPANSION

9,568 +/- SQUARE FEET OF BUILDING SPACE

USES INCLUDE WAREHOUSE, MANUFACTURING, LANDSCAPE, CONTRACTOR,
AUTOMOTIVE REPAIR AND STORAGE

BUILDINGS RANGE IN SIZE FROM 4,608-960 SQUARE FEET

LOCATED 350 FEET FROM US ROUTE 13 IN HARRINGTON DE

OFFICE UNIT HAS CENTRAL HVAC AND ALARM