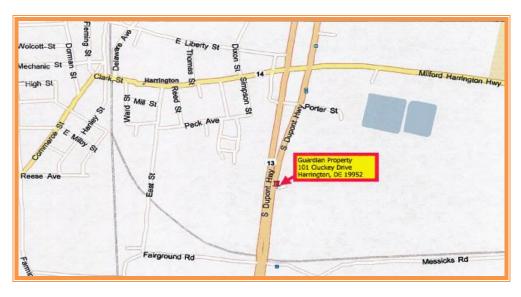

## GUARDIAN PROPERTY 101 CLUCKEY DRIVE, HARRINGTON, KENT COUNTY, DELAWARE 19952

OFFICE FILE# 213189 MILS# 6247173

BUILDINGS RANGE IN SIZE FROM 4,608-960 SQUARE FEET

LOCATED 350 FEET FROM US ROUTE 13 IN HARRINGTON DE

OFFICE UNIT HAS CENTRAL HVAC AND ALARM