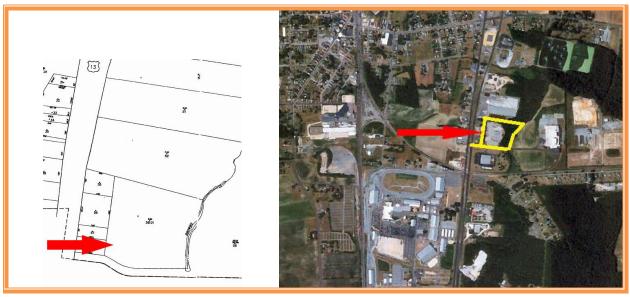

## GUARDIAN PROPERTY 101 CLUCKEY DRIVE, HARRINGTON, KENT COUNTY, DELAWARE 19952

OFFICE FILE# 213189 MILS# 6247173

BUILDINGS RANGE IN SIZE FROM 4,608-960 SQUARE FEET

LOCATED 350 FEET FROM US ROUTE 13 IN HARRINGTON DE

OFFICE UNIT HAS CENTRAL HVAC AND ALARM

# GUARDIAN PROPERTY 101 CLUCKEY DRIVE HARRINGTON, KENT COUNTY, DE July 8, 2013

Tax Map Identification MN-09-180.05-01-59.01

**Deed Reference** D 134 261

Zoning M TOWN OF HARRINGTON

Census Tract 430

Flood Zone 10001C0337H, Zone X & AE