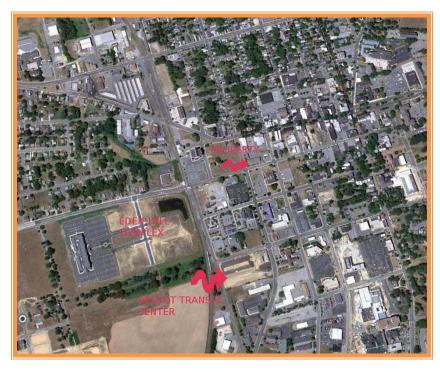

555 East Loockerman St. Dover, Delaware 19901

Phone: 302.736.2710 Fax: 302.736.2715

www.mcginnisrealty.com

SAFFORD NORTH STREET OFFICE PROPERTY LEASE 373 - B West North Street \* Dover, Kent County, Delaware 19904 **OFFICE FILE # 211142 \* MLS # N/A** \$875.00 Per Month Gross Lease Includes Utilities