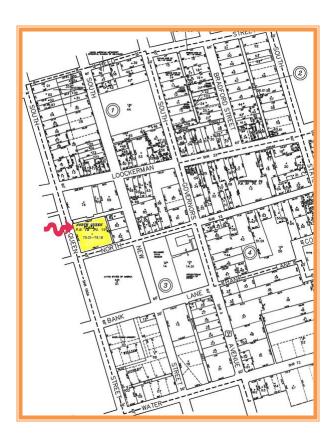

555 East Loockerman St. Dover, Delaware 19901

Phone: 302.736.2710 Fax: 302.736.2715

www.mcginnisrealty.com

SAFFORD NORTH STREET OFFICE PROPERTY LEASE 373 - B West North Street \* Dover, Kent County, Delaware 19904 **OFFICE FILE # 211142 \* MLS # N/A** \$875.00 Per Month Gross Lease Includes Utilities

ALL INFORMATION SUBMITTED SUBJECT TO ERRORS AND MODIFICATIONS.

ALL INFORMATION CONTAINED HEREIN OBTAINED FROM RELIABLE SOURCES BUT NOT GUARANTEED.

PROSPECTIVE PURCHASERS SHOULD VERIFY ALL INFORMATION SUBMITTED.