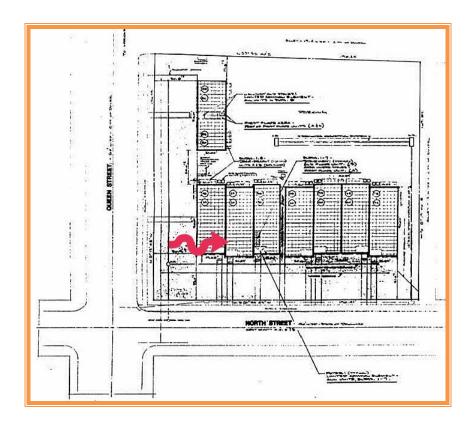

LISTING BROKERAGE REPRESENTS SELLER \* PAGE 2 OF 5 PAGES

## Descriptor/Area

A: OFFICE BUILDING 1020 sqft

B:1S 1020 sqft

C:WOOD DECK 48 sqft

D:PA1 670 sqft

ALL INFORMATION SUBMITTED SUBJECT TO ERRORS AND MODIFICATIONS.

ALL INFORMATION CONTAINED HEREIN OBTAINED FROM RELIABLE SOURCES BUT NOT GUARANTEED.