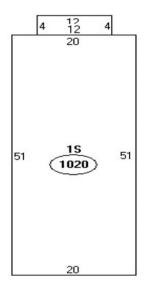

## Descriptor/Area

A: OFFICE BUILDING 1020 sqft

B:1S 1020 sqft

C:WOOD DECK 48 sqft

D:PA1 670 sqft

ALL INFORMATION SUBMITTED SUBJECT TO ERRORS AND MODIFICATIONS.

ALL INFORMATION CONTAINED HEREIN OBTAINED FROM RELIABLE SOURCES BUT NOT GUARANTEED.