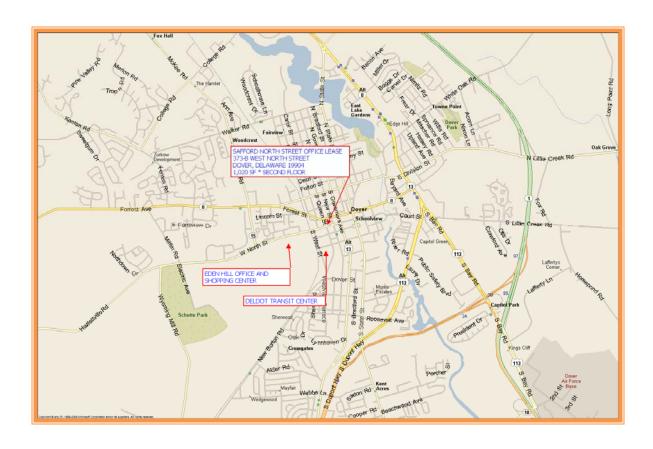

555 East Loockerman St. Dover, Delaware 19901

Phone: 302.736.2710 Fax: 302.736.2715

www.mcginnisrealty.com

SAFFORD NORTH STREET OFFICE PROPERTY LEASE 373 - B West North Street \* Dover, Kent County, Delaware 19904 **OFFICE FILE # 211142 \* MLS # N/A** \$875.00 Per Month Gross Lease Includes Utilities