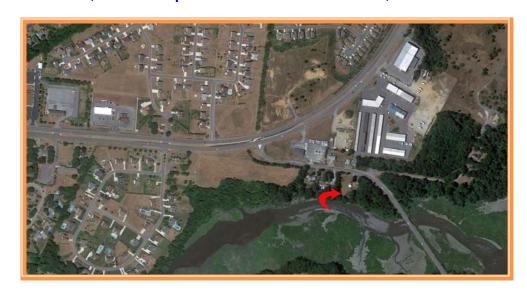

## WRIGHT RISING SUN LOTS 1633 & 1633A SORGHUM MILL ROAD, DOVER, KENT COUNTY, DELAWARE 1990I OFFICE FILE # 213195 \* MLS #6275350

SALE PRICE \$ 70,000 \* \$1.13 +/- PSF LAND AREA WATERFRONT LAND \* 240 +/- FEET ON TIDBURY CREEK

Industrial Building Lots \* On – Site utilities Required
206 +/- Feet Frontage On Sorghum Mill Road \* 300 +/- Feet Average Depth
61,855 +/- Sq Ft \* 1.42 +/- Acre \* Clear, Level Lot

**Tax Map Identification** NM00 - 095.00 - 01 - 09.00 NM00 - 095.00 - 01 - 10.00