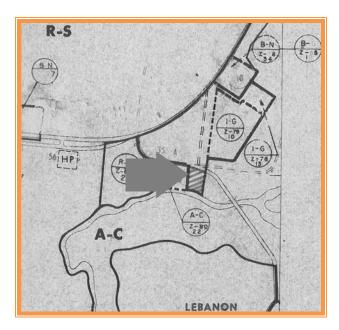

Industrial Building Lots \* On – Site utilities Required
206 +/- Feet Frontage On Sorghum Mill Road \* 300 +/- Feet Average Depth
61,855 +/- Sq Ft \* 1.42 +/- Acre \* Clear, Level Lot

**Tax Map Identification** NM00 - 095.00 - 01 - 09.00 NM00 - 095.00 - 01 - 10.00

Deed Reference D4735 - 264

Zoning IG, General Industrial Zone, Kent County

Census Tract 422.01

Flood Hazard Map 10001C0232H; May 5, 2003; Zone X

| Land Area<br>1633 FRONTAGE<br>1633A FRONTAGE<br>DEPTH | 148.00<br>57.67<br>300.00 | 61,855<br>ft +/-<br>ft +/-<br>ft +/- | sq ft +/-<br>43,560<br>18,295 | 1.420 acre<br>sq ft +/-<br>sq ft +/- |
|-------------------------------------------------------|---------------------------|--------------------------------------|-------------------------------|--------------------------------------|
| City Tax                                              |                           |                                      |                               |                                      |
| Assessment                                            | Per Sq Ft                 | Rate                                 | Tax                           | Per Sq Ft                            |
| \$0                                                   | \$0.00                    | \$0.338                              | \$0.00                        | \$0.00                               |
| County Tax                                            |                           |                                      |                               |                                      |
| Assessment                                            | Per Sq Ft                 | Rate                                 | Tax                           | Per Sq Ft                            |
| \$10,700                                              | \$0.25                    | \$1.7152                             | \$183.53                      | \$0.0042 P09.00                      |
| \$6,100                                               | \$0.33                    | \$1.7152                             | \$104.63                      | \$0.0057 P10.00                      |
| TOTAL PROPERTY TAX                                    |                           |                                      | \$288.15                      | \$0.0047                             |