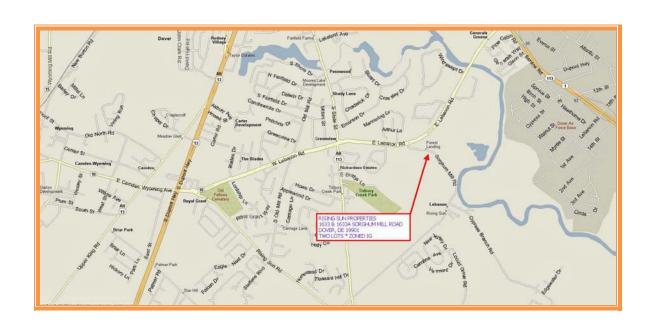

## WRIGHT RISING SUN LOTS 1633 & 1633A SORGHUM MILL ROAD, DOVER, KENT COUNTY, DELAWARE 1990I OFFICE FILE # 213195 \* MLS #6275350

SALE PRICE \$ 70,000 \* \$1.13 +/- PSF LAND AREA WATERFRONT LAND \* 240 +/- FEET ON TIDBURY CREEK

Industrial Building Lots \* On – Site utilities Required
206 +/- Feet Frontage On Sorghum Mill Road \* 300 +/- Feet Average Depth
61,855 +/- Sq Ft \* 1.42 +/- Acre \* Clear, Level Lot

**Tax Map Identification** NM00 - 095.00 - 01 - 09.00 NM00 - 095.00 - 01 - 10.00