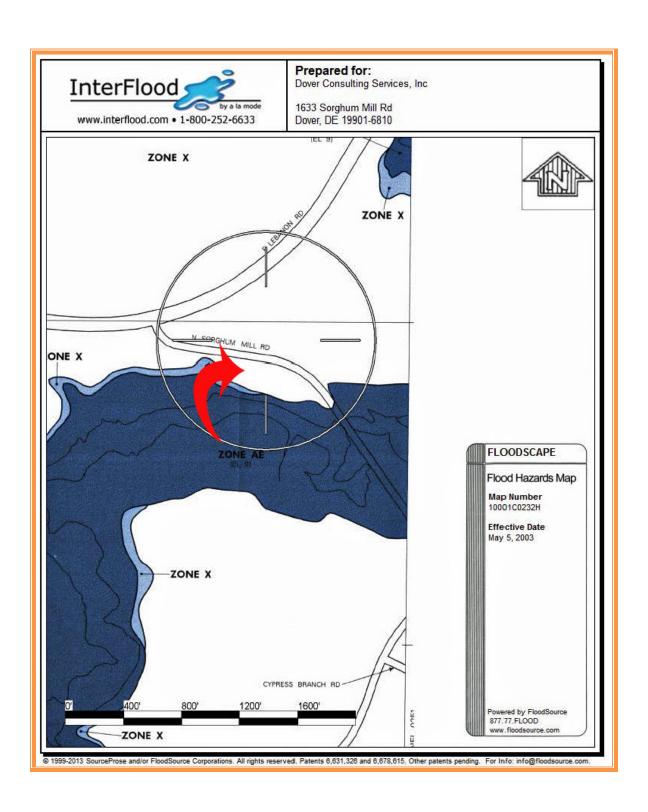

Deed Reference D4735 - 264

Zoning IG, General Industrial Zone, Kent County

Census Tract 422.01

Flood Hazard Map 10001C0232H; May 5, 2003; Zone X

| Land Area<br>1633 FRONTAGE<br>1633A FRONTAGE<br>DEPTH | 148.00<br>57.67<br>300.00 | 61,855<br>ft +/-<br>ft +/-<br>ft +/- | sq ft +/-<br>43,560<br>18,295 | 1.420 acre<br>sq ft +/-<br>sq ft +/- |
|-------------------------------------------------------|---------------------------|--------------------------------------|-------------------------------|--------------------------------------|
| City Tax                                              |                           |                                      |                               |                                      |
| Assessment                                            | Per Sq Ft                 | Rate                                 | Tax                           | Per Sq Ft                            |
| \$0                                                   | \$0.00                    | \$0.338                              | \$0.00                        | \$0.00                               |
| County Tax                                            |                           |                                      |                               |                                      |
| Assessment                                            | Per Sq Ft                 | Rate                                 | Tax                           | Per Sq Ft                            |
| \$10,700                                              | \$0.25                    | \$1.7152                             | \$183.53                      | \$0.0042 P09.00                      |
| \$6,100                                               | \$0.33                    | \$1.7152                             | \$104.63                      | \$0.0057 P10.00                      |
| TOTAL PROPERTY TAX                                    |                           |                                      | \$288.15                      | \$0.0047                             |