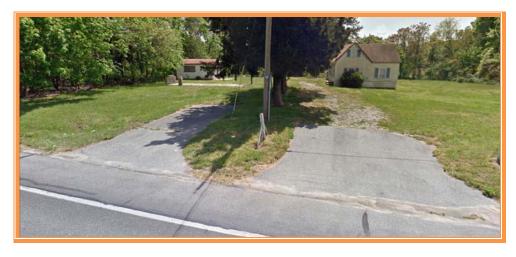

## WRIGHT RISING SUN LOTS 1633 & 1633A SORGHUM MILL ROAD, DOVER, KENT COUNTY, DELAWARE 1990I OFFICE FILE # 213195 \* MLS #6275350

SALE PRICE \$ 70,000 \* \$1.13 +/- PSF LAND AREA WATERFRONT LAND \* 240 +/- FEET ON TIDBURY CREEK

Industrial Building Lots \* On – Site utilities Required
206 +/- Feet Frontage On Sorghum Mill Road \* 300 +/- Feet Average Depth
61,855 +/- Sq Ft \* 1.42 +/- Acre \* Clear, Level Lot

**Tax Map Identification** NM00 - 095.00 - 01 - 09.00 NM00 - 095.00 - 01 - 10.00