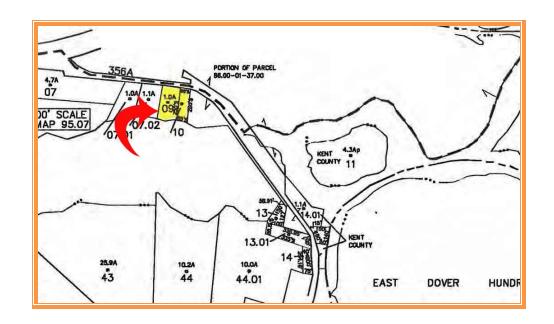

Industrial Building Lots \* On – Site utilities Required
206 +/- Feet Frontage On Sorghum Mill Road \* 300 +/- Feet Average Depth
61,855 +/- Sq Ft \* 1.42 +/- Acre \* Clear, Level Lot

**Tax Map Identification** NM00 - 095.00 - 01 - 09.00 NM00 - 095.00 - 01 - 10.00

Deed Reference D4735 - 264

Zoning IG, General Industrial Zone, Kent County

Census Tract 422.01

Flood Hazard Map 10001C0232H; May 5, 2003; Zone X

| Land Area<br>1633 FRONTAGE<br>1633A FRONTAGE<br>DEPTH | 148.00<br>57.67<br>300.00 | 61,855<br>ft +/-<br>ft +/-<br>ft +/- | sq ft +/-<br>43,560<br>18,295 | 1.420 acre<br>sq ft +/-<br>sq ft +/- |
|-------------------------------------------------------|---------------------------|--------------------------------------|-------------------------------|--------------------------------------|
| City Tax                                              |                           |                                      |                               |                                      |
| Assessment                                            | Per Sq Ft                 | Rate                                 | Tax                           | Per Sq Ft                            |
| \$0                                                   | \$0.00                    | \$0.338                              | \$0.00                        | \$0.00                               |
| County Tax                                            |                           |                                      |                               |                                      |
| Assessment                                            | Per Sq Ft                 | Rate                                 | Tax                           | Per Sq Ft                            |
| \$10,700                                              | \$0.25                    | \$1.7152                             | \$183.53                      | \$0.0042 P09.00                      |
| \$6,100                                               | \$0.33                    | \$1.7152                             | \$104.63                      | \$0.0057 P10.00                      |
| TOTAL PROPERTY TAX                                    |                           |                                      | \$288.15                      | \$0.0047                             |