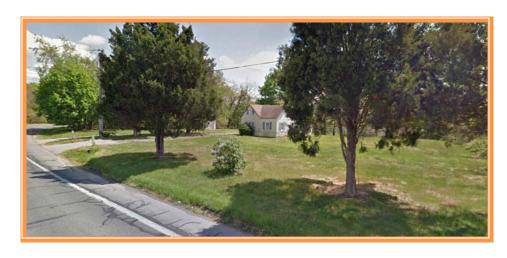

## WRIGHT RISING SUN LOTS 1633 & 1633A SORGHUM MILL ROAD, DOVER, KENT COUNTY, DELAWARE 1990I OFFICE FILE # 213195 \* MLS #6275350

SALE PRICE \$ 70,000 \* \$1.13 +/- PSF LAND AREA WATERFRONT LAND \* 240 +/- FEET ON TIDBURY CREEK

Industrial Building Lots \* On – Site utilities Required
206 +/- Feet Frontage On Sorghum Mill Road \* 300 +/- Feet Average Depth
61,855 +/- Sq Ft \* 1.42 +/- Acre \* Clear, Level Lot

**Tax Map Identification** NM00 - 095.00 - 01 - 09.00 NM00 - 095.00 - 01 - 10.00