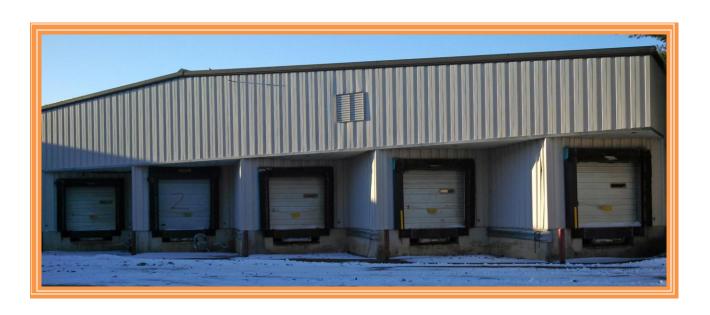

#### INDUSTRIAL / COMMERCIAL / MANUFACTURING PROPERTY

# **SALE PRICE \$ 3,200,000** \* \$ 17.96 +/- PER SQUARE FOOT (BLD AREA)

- 12.2 ACRES WITH 173,146 SQUARE FEET OF BUILDING SPACE
- CURRENTLY MANUFACTURING UNDER GOVERNMENT CONTRACT
- 19,000 +/- SQ FT OF OFFICE SPACE
- 154,000 +/- SQ FT OF WAREHOUSE / MANUFACTURING SPACE
- ZONED INDUSTRIAL WITH APPROVAL FOR MANUFACTURING
- POSSIBLE USES INCLUDE WAREHOUSING, MANUFACTURING, DEVELOPMENT