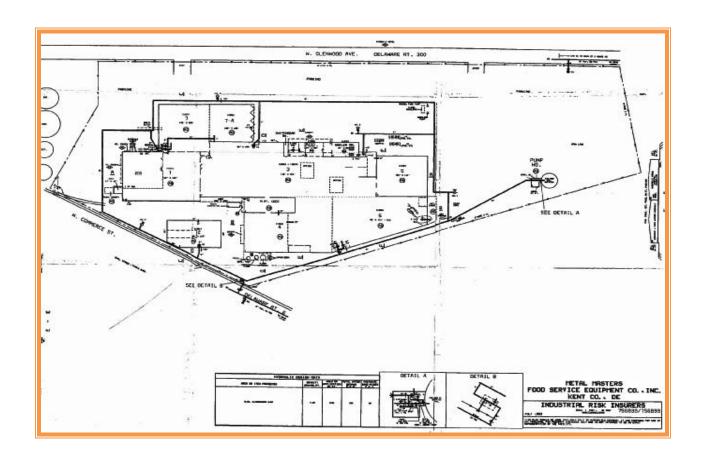

# HARRIS GLENWOOD PROPERTY 655 West Glenwood Ave Smyrna, Kent County, DE 19977 January 27, 2014

**Tax Map Identification** 1-00-00920-01-2100

1-17-00920-02-3600

**Deed Reference** D 629 138

**Flood Zone** 10001C0061H

May 5, 2003 Zone X

**Zoning** IL - Industrial

Land Area 12.22 Acres

Total Bldg Area (sq ft) 173,146

**Square Foot Per Floor** First Story = 169,146

Second Story = 4,000

Clear Ceiling Height 14' - 20'

Land Assessed Value \$289,400