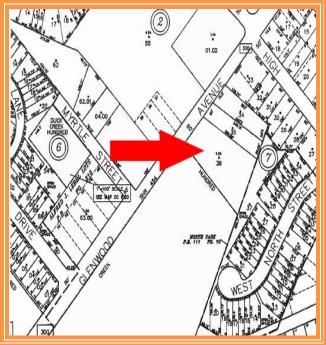

# HARRIS GLENWOOD PROPERTY 655 West Glenwood Ave Smyrna, Kent County, DE 19977 January 27, 2014

**Tax Map Identification** 1-00-00920-01-2100

1-17-00920-02-3600

**Deed Reference** D 629 138

**Flood Zone** 10001C0061H