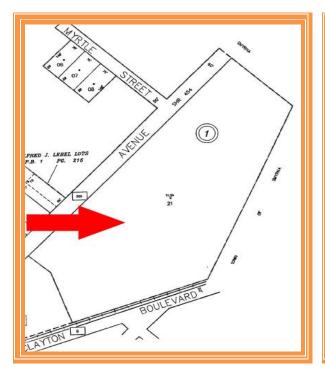

# HARRIS GLENWOOD PROPERTY 655 West Glenwood Ave Smyrna, Kent County, DE 19977 January 27, 2014

**Tax Map Identification** 1-00-00920-01-2100

1-17-00920-02-3600

**Deed Reference** D 629 138

**Flood Zone** 10001C0061H