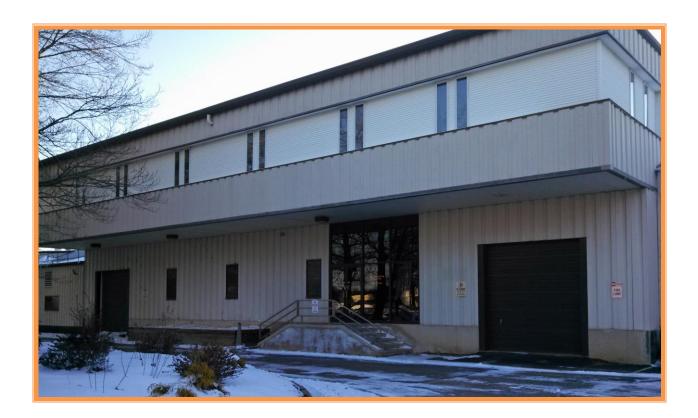

#### INDUSTRIAL / COMMERCIAL / MANUFACTURING PROPERTY

# **SALE PRICE \$ 3,200,000** \* \$ 17.96 +/- PER SQUARE FOOT (BLD AREA)

- 12.2 ACRES WITH 173,146 SQUARE FEET OF BUILDING SPACE
- CURRENTLY MANUFACTURING UNDER GOVERNMENT CONTRACT
- 19,000 +/- SQ FT OF OFFICE SPACE
- 154,000 +/- SQ FT OF WAREHOUSE / MANUFACTURING SPACE
- ZONED INDUSTRIAL WITH APPROVAL FOR MANUFACTURING
- POSSIBLE USES INCLUDE WAREHOUSING, MANUFACTURING, DEVELOPMENT