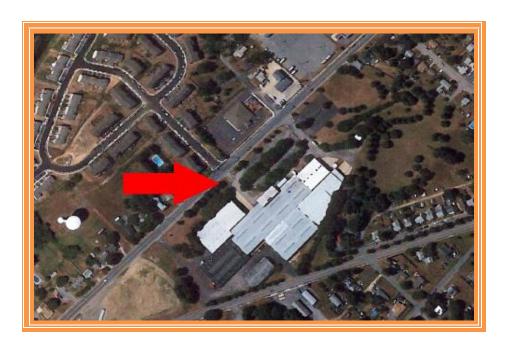

### HARRIS GLENWOOD PROPERTY 655 GLENWOOD AVE, SMYRNA, KENT COUNTY, DELAWARE 19977

OFFICE FILE# 214200 MLS# 6331445

# HARRIS GLENWOOD PROPERTY 655 West Glenwood Ave Smyrna, Kent County, DE 19977 January 27, 2014

**Tax Map Identification** 1-00-00920-01-2100

1-17-00920-02-3600

**Deed Reference** D 629 138

**Flood Zone** 10001C0061H