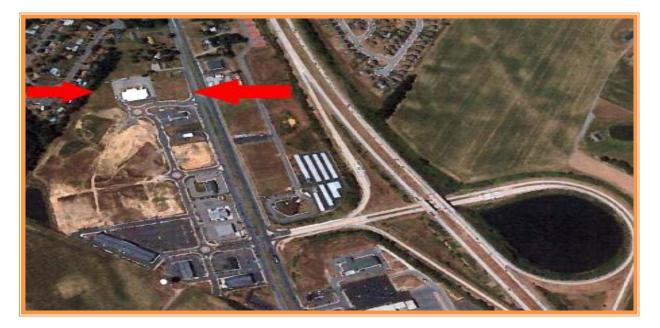

## INDUSTRIAL / COMMERCIAL / MANUFACTURING PROPERTY

SALE PRICE \$ 1,395,000 \* \$ 87.19 +/- PER SQUARE FOOT (BLD AREA)

- 5.32 ACRES WITH 16,000 SQUARE FEET OF BUILDING SPACE
- CURRENTLY MANUFACTURING UNDER GOVERNMENT CONTRACT
- 200 FEET OF FRONTAGE ON BUSY US ROUTE 13
- DIRECT ACCESS TO US ROUTE 13 AND ROUTE 1 INTERCHANGE
- USES INCLUDE MANUFACTURING, WAREHOUSING OR DEVELOPMENT
- JOIN WA-WA, HARDEES, CONCORD PET AND WALGREENS