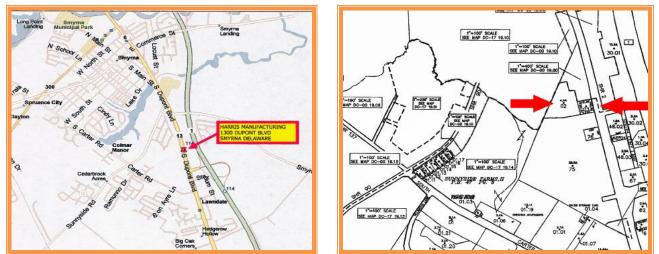

#### HARRIS DUPONT HWY PROPERTY 1300 DUPONT BOULEVARD Smyrna, Kent County, DE 19977 January 27, 2014

| Tax Map Identification         | 1-17-01900-01-0200<br>1-17-01900-01-0300 |
|--------------------------------|------------------------------------------|
| Deed Reference                 | D 3325 161                               |
| Highway Frontage               | 200 +/- feet                             |
| Zoning                         | M- Manufacturing<br>Town Of Smyrna       |
| Total Land Area                | 5.32 +/- Acres                           |
| Total Bldg Area (sq ft)        | 16,000 +/- Sq Ft                         |
| Land Assessed Value            | \$67,800                                 |
| <b>Building Assessed Value</b> | \$123,500.00                             |
| 2013 TOTAL PROPERTY TAX        | \$5,747.20                               |