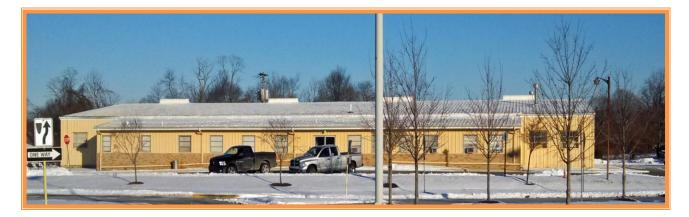

## INDUSTRIAL / COMMERCIAL / MANUFACTURING PROPERTY

SALE PRICE \$ 1,395,000 \* \$ 87.19 +/- PER SQUARE FOOT (BLD AREA)

- 5.32 ACRES WITH 16,000 SQUARE FEET OF BUILDING SPACE
- CURRENTLY MANUFACTURING UNDER GOVERNMENT CONTRACT
- 200 FEET OF FRONTAGE ON BUSY US ROUTE 13
- DIRECT ACCESS TO US ROUTE 13 AND ROUTE 1 INTERCHANGE
- USES INCLUDE MANUFACTURING, WAREHOUSING OR DEVELOPMENT
- JOIN WA-WA, HARDEES, CONCORD PET AND WALGREENS