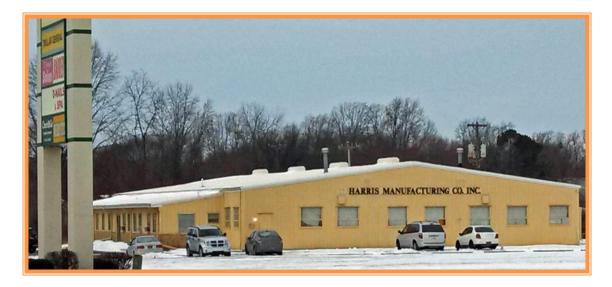

#### HARRIS DUPONT HWY PROPERTY 1300 DUPONT HIGHWAY, SMYRNA, KENT COUNTY, DELAWARE 19977

OFFICE FILE# 214201 MILS# 6332525

## INDUSTRIAL / COMMERCIAL / MANUFACTURING PROPERTY

SALE PRICE \$ 1,395,000 \* \$ 87.19 +/- PER SQUARE FOOT (BLD AREA)

- 5.32 ACRES WITH 16,000 SQUARE FEET OF BUILDING SPACE
- CURRENTLY MANUFACTURING UNDER GOVERNMENT CONTRACT
- 200 FEET OF FRONTAGE ON BUSY US ROUTE 13
- DIRECT ACCESS TO US ROUTE 13 AND ROUTE 1 INTERCHANGE
- USES INCLUDE MANUFACTURING, WAREHOUSING OR DEVELOPMENT
- JOIN WA-WA, HARDEES, CONCORD PET AND WALGREENS