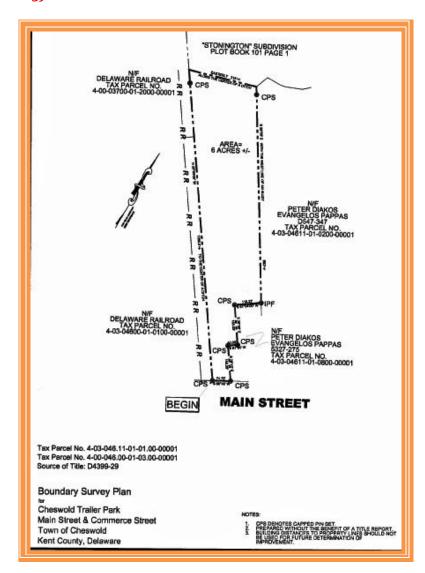

# AUTUMN WOODS MHP 100 MAIN STREET CHESWOLD, KENT COUNTY, DE 19936 January 21, 2014

**Tax Map Identification** LC-03-04611-01-0100

LC-00-04600-01-0300

**Deed Reference** D 7027 296

**Zoning** BG- Town of Cheswold

MHP Approval

Land Area 6+/- Acres
Frontage On Main Street
Depth 1,100 +/- Feet

**City Taxes 2013** \$398

**County Taxes 2013** \$786.00

TOTAL PROPERTY TAX \$1,184.00