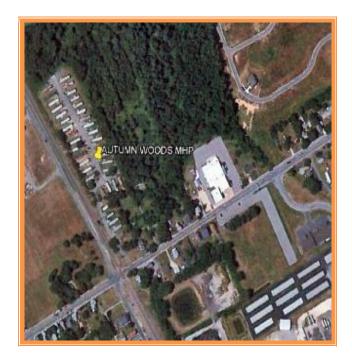

## AUTUMN WOODS MOBILE HOME PARK 100 MAIN STREET, CHESWOLD, KENT COUNTY, DELAWARE 19904

OFFICE FILE# 214199 MLS# 6329732

## CONVIENIENT LOCATION IN CHESWOLD (DOVER) DELAWARE