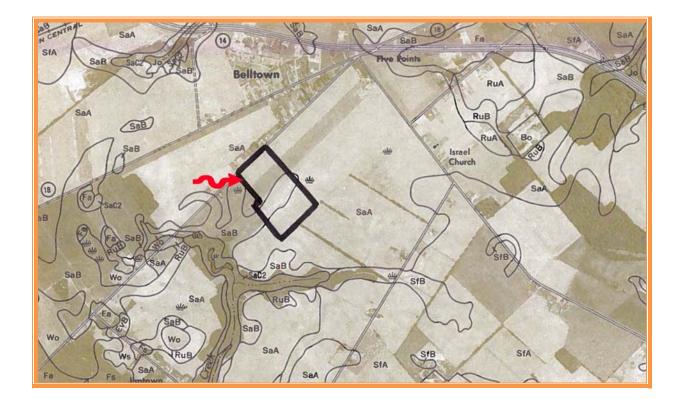

Tax Map Identification 3 - 34 - 5.00 - 222.01

Deed Reference D2005 - 256

Zoning AR - 1, RESIDENTIAL DISTRICT, SUSSEX COUNTY

Census Tract 510

Flood Hazard Map 10005C0335J; January 6, 2005; Zone X

| Land Area                           | Frontage<br>Depth | 500.00<br>1,408.16        | 850,814<br>ft +/-<br>ft +/- | sq ft +/-             | 19.532 acre               |
|-------------------------------------|-------------------|---------------------------|-----------------------------|-----------------------|---------------------------|
| City Tax<br>Assessment<br>\$0       |                   | <b>Per Acre</b><br>\$0.00 | <b>Rate</b><br>\$0.338      | <b>Tax</b><br>\$0.00  | <b>Per Acre</b><br>\$0.00 |
| County Tax<br>Assessment<br>\$2,400 |                   | Per Acre<br>\$122.88      | <b>Rate</b><br>\$3.6819     | <b>Tax</b><br>\$88.37 | <b>Per Acre</b><br>\$4.52 |