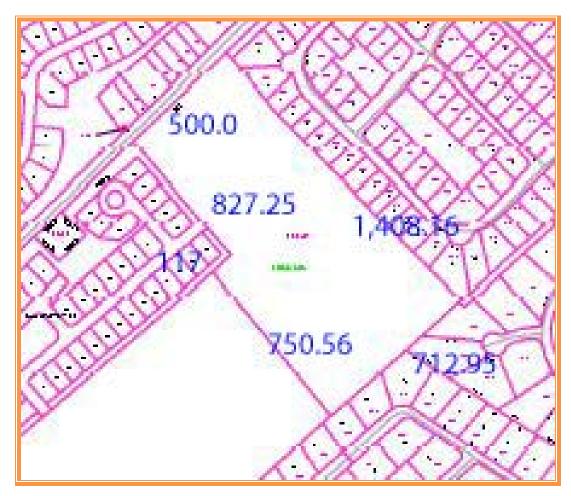

Tax Map Identification 3 - 34 - 5.00 - 222.01

Deed Reference D2005 - 256

Zoning AR - 1, RESIDENTIAL DISTRICT, SUSSEX COUNTY

Census Tract 510

Flood Hazard Map 10005C0335J; January 6, 2005; Zone X

| Land Area                           | Frontage<br>Depth | 500.00<br>1,408.16        | 850,814<br>ft +/-<br>ft +/- | sq ft +/-             | 19.532 acre               |
|-------------------------------------|-------------------|---------------------------|-----------------------------|-----------------------|---------------------------|
| City Tax<br>Assessment<br>\$0       |                   | <b>Per Acre</b><br>\$0.00 | <b>Rate</b><br>\$0.338      | <b>Tax</b><br>\$0.00  | <b>Per Acre</b><br>\$0.00 |
| County Tax<br>Assessment<br>\$2,400 |                   | Per Acre<br>\$122.88      | <b>Rate</b><br>\$3.6819     | <b>Tax</b><br>\$88.37 | <b>Per Acre</b><br>\$4.52 |