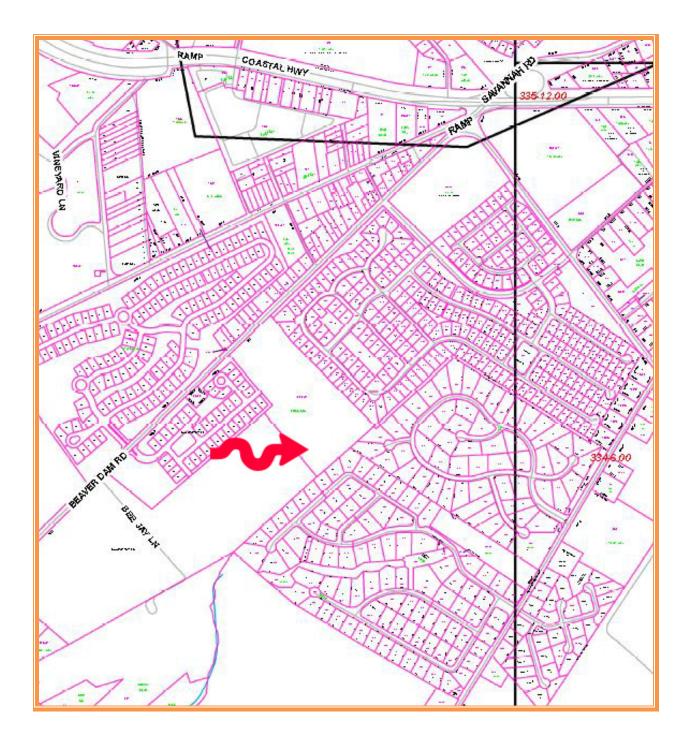

Tax Map Identification 3 - 34 - 5.00 - 222.01

Deed Reference D2005 - 256

Zoning AR - 1, RESIDENTIAL DISTRICT, SUSSEX COUNTY

Census Tract 510

Flood Hazard Map 10005C0335J; January 6, 2005; Zone X

| Land Area                           | Frontage<br>Depth | 500.00<br>1,408.16        | 850,814<br>ft +/-<br>ft +/- | sq ft +/-             | 19.532 acre               |
|-------------------------------------|-------------------|---------------------------|-----------------------------|-----------------------|---------------------------|
| City Tax<br>Assessment<br>\$0       |                   | <b>Per Acre</b><br>\$0.00 | <b>Rate</b><br>\$0.338      | <b>Tax</b><br>\$0.00  | <b>Per Acre</b><br>\$0.00 |
| County Tax<br>Assessment<br>\$2,400 |                   | Per Acre<br>\$122.88      | <b>Rate</b><br>\$3.6819     | <b>Tax</b><br>\$88.37 | <b>Per Acre</b><br>\$4.52 |