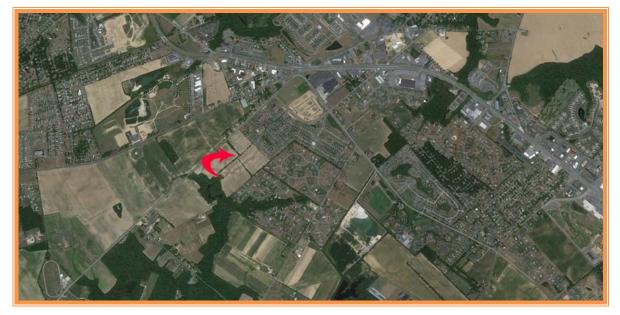

## DSHA BEAVER DAM ROAD PROPERTY BEAVER DAM ROAD \* LEWES, SUSSEX COUNTY, DELAWARE 19958 OFFICE FILE # 214207 \* MLS # 6377963

SALE PRICE \$1,381,000 \* \$70,700 +/- PER ACRE LAND AREA

ALL INFORMATION SUBMITTED SUBJECT TO ERRORS AND MODIFICATIONS. ALL INFORMATION CONTAINED HEREIN OBTAINED FROM RELIABLE SOURCES BUT NOT GUARANTEED. PROSPECTIVE PURCHASERS SHOULD VERIFY ALL INFORMATION SUBMITTED. LISTING BROKERAGE REPRESENTS SELLER \* PAGE 1 OF 5 PAGES