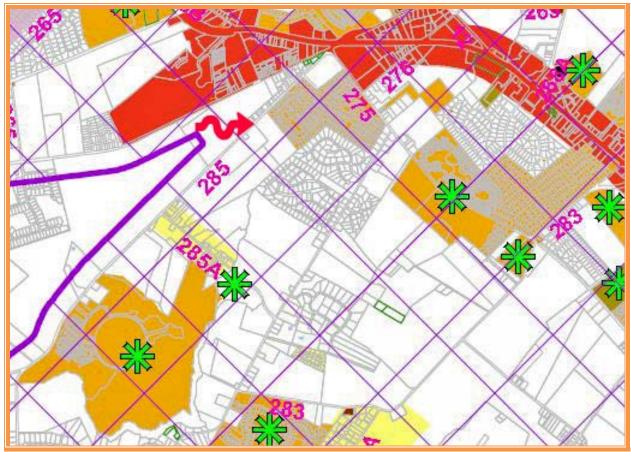

Tax Map Identification 3 - 34 - 5.00 - 222.01

Deed Reference D2005 - 256

Zoning AR - 1, RESIDENTIAL DISTRICT, SUSSEX COUNTY

Census Tract 510

Flood Hazard Map 10005C0335J; January 6, 2005; Zone X

| Land Area                           | Frontage<br>Depth | 500.00<br>1,408.16        | 850,814<br>ft +/-<br>ft +/- | sq ft +/-             | 19.532 acre               |
|-------------------------------------|-------------------|---------------------------|-----------------------------|-----------------------|---------------------------|
| City Tax<br>Assessment<br>\$0       |                   | <b>Per Acre</b><br>\$0.00 | <b>Rate</b><br>\$0.338      | <b>Tax</b><br>\$0.00  | <b>Per Acre</b><br>\$0.00 |
| County Tax<br>Assessment<br>\$2,400 |                   | Per Acre<br>\$122.88      | <b>Rate</b><br>\$3.6819     | <b>Tax</b><br>\$88.37 | <b>Per Acre</b><br>\$4.52 |