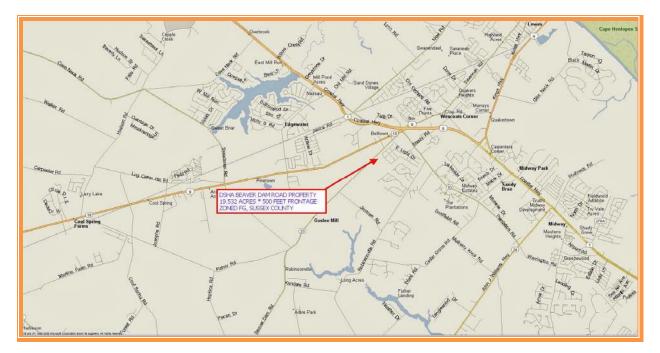

## DSHA BEAVER DAM ROAD PROPERTY BEAVER DAM ROAD \* LEWES, SUSSEX COUNTY, DELAWARE 19958 OFFICE FILE # 214207 \* MLS # 6377963

SALE PRICE \$1,381,000 \* \$70,700 +/- PER ACRE LAND AREA

ALL INFORMATION SUBMITTED SUBJECT TO ERRORS AND MODIFICATIONS. ALL INFORMATION CONTAINED HEREIN OBTAINED FROM RELIABLE SOURCES BUT NOT GUARANTEED. PROSPECTIVE PURCHASERS SHOULD VERIFY ALL INFORMATION SUBMITTED. LISTING BROKERAGE REPRESENTS SELLER \* PAGE 1 OF 5 PAGES

Tax Map Identification 3 - 34 - 5.00 - 222.01

Deed Reference D2005 - 256

Zoning AR - 1, RESIDENTIAL DISTRICT, SUSSEX COUNTY

Census Tract 510

Flood Hazard Map 10005C0335J; January 6, 2005; Zone X

| Land Area                           | Frontage<br>Depth | 500.00<br>1,408.16        | 850,814<br>ft +/-<br>ft +/- | sq ft +/-             | 19.532 acre               |
|-------------------------------------|-------------------|---------------------------|-----------------------------|-----------------------|---------------------------|
| City Tax<br>Assessment<br>\$0       |                   | <b>Per Acre</b><br>\$0.00 | <b>Rate</b><br>\$0.338      | <b>Tax</b><br>\$0.00  | <b>Per Acre</b><br>\$0.00 |
| County Tax<br>Assessment<br>\$2,400 |                   | Per Acre<br>\$122.88      | <b>Rate</b><br>\$3.6819     | <b>Tax</b><br>\$88.37 | <b>Per Acre</b><br>\$4.52 |