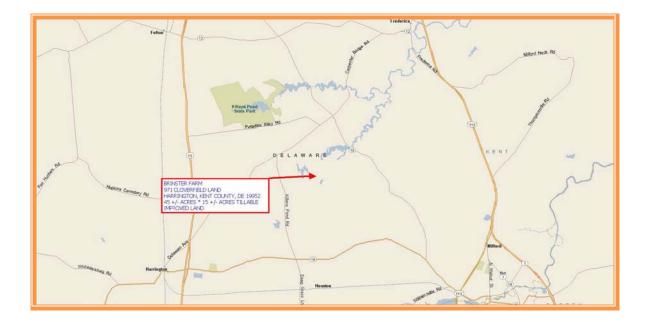

BRINSTER FARM PROPERTY 971 CLOVERFIELD LANE \* HARRINGTON, KENT COUNTY, DELAWARE 19952 OFFICE FILE # 214211 \* MLS # 6421244

SALE PRICE \$382,500 \* \$8,500 +/- PER ACRE LAND AREA

ALL INFORMATION SUBMITTED SUBJECT TO ERRORS AND MODIFICATIONS. ALL INFORMATION CONTAINED HEREIN OBTAINED FROM RELIABLE SOURCES BUT NOT GUARANTEED. PROSPECTIVE PURCHASERS SHOULD VERIFY ALL INFORMATION SUBMITTED. LISTING BROKERAGE REPRESENTS SELLER \* PAGE 1 OF 6 PAGES Tax Map Identification MD00 - 161.00 - 01 - 39.00