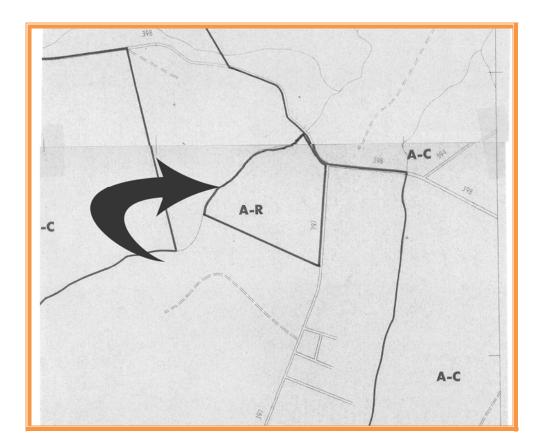

Deed Reference D4650 - 190

Zoning AR, AGRICULTURE RESIDENTIAL, KENT COUNTY

Census Tract 429

Flood Hazard Map 10001C0335J; Zone X; July 7, 2014

| Land Area<br>Frontage<br>Depth       | 2,210.56<br>1,500.00        | 1,960,200<br>ft +/-<br>ft +/- | sq ft +/-              | 45.000                      | acres +/- |
|--------------------------------------|-----------------------------|-------------------------------|------------------------|-----------------------------|-----------|
| TILLABLE ACREAGE                     | 15.00                       | acres +/-                     | 33.33%                 |                             |           |
| City Tax<br>Assessment<br>\$0        | <b>Per Acre</b><br>\$0.00   | <b>Rate</b><br>\$0.650        | <b>Tax</b><br>\$0.00   | Per Acre<br>\$0.0000        |           |
| County Tax<br>Assessment<br>\$21,500 | <b>Per Acre</b><br>\$477.78 | <b>Rate</b><br>\$1.7865       | <b>Tax</b><br>\$384.10 | <b>Per Acre</b><br>\$8.5355 |           |