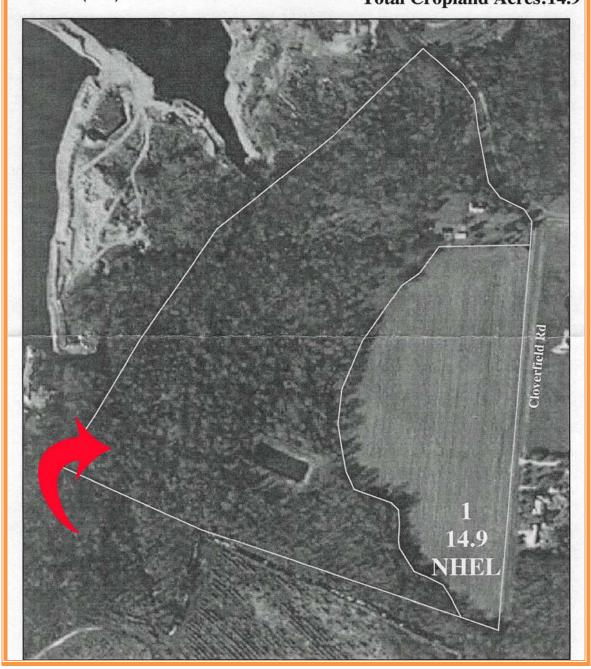

United States Department of Agriculture Kent County Farm Service Agency (302)-741-2600 Ext 2 Farm:2473 Tract:80 Total Cropland Acres:14.9

ALL INFORMATION SUBMITTED SUBJECT TO ERRORS AND MODIFICATIONS. ALL INFORMATION CONTAINED HEREIN OBTAINED FROM RELIABLE SOURCES BUT NOT GUARANTEED. PROSPECTIVE PURCHASERS SHOULD VERIFY ALL INFORMATION SUBMITTED. LISTING BROKERAGE REPRESENTS SELLER \* PAGE 3 OF 6 PAGES