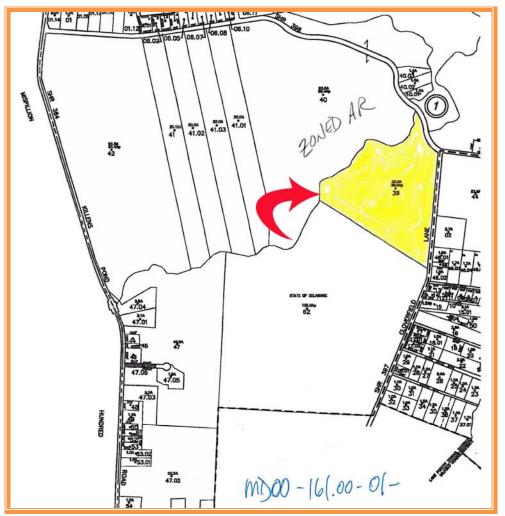

BRINSTER FARM PROPERTY 971 CLOVERFIELD LANE \* HARRINGTON, KENT COUNTY, DELAWARE 19952 OFFICE FILE # 214211 \* MLS # 6421244

SALE PRICE \$382,500 \* \$8,500 +/- PER ACRE LAND AREA

ALL INFORMATION SUBMITTED SUBJECT TO ERRORS AND MODIFICATIONS. ALL INFORMATION CONTAINED HEREIN OBTAINED FROM RELIABLE SOURCES BUT NOT GUARANTEED. PROSPECTIVE PURCHASERS SHOULD VERIFY ALL INFORMATION SUBMITTED. LISTING BROKERAGE REPRESENTS SELLER \* PAGE 1 OF 6 PAGES Tax Map Identification MD00 - 161.00 - 01 - 39.00

Deed Reference D4650 - 190

Zoning AR, AGRICULTURE RESIDENTIAL, KENT COUNTY

Census Tract 429

Flood Hazard Map 10001C0335J; Zone X; July 7, 2014

| Land Area<br>Frontage<br>Depth       | 2,210.56<br>1,500.00        | 1,960,200<br>ft +/-<br>ft +/- | sq ft +/-              | 45.000                      | acres +/- |
|--------------------------------------|-----------------------------|-------------------------------|------------------------|-----------------------------|-----------|
| TILLABLE ACREAGE                     | 15.00                       | acres +/-                     | 33.33%                 |                             |           |
| City Tax<br>Assessment<br>\$0        | <b>Per Acre</b><br>\$0.00   | <b>Rate</b><br>\$0.650        | <b>Tax</b><br>\$0.00   | Per Acre<br>\$0.0000        |           |
| County Tax<br>Assessment<br>\$21,500 | <b>Per Acre</b><br>\$477.78 | <b>Rate</b><br>\$1.7865       | <b>Tax</b><br>\$384.10 | <b>Per Acre</b><br>\$8.5355 |           |