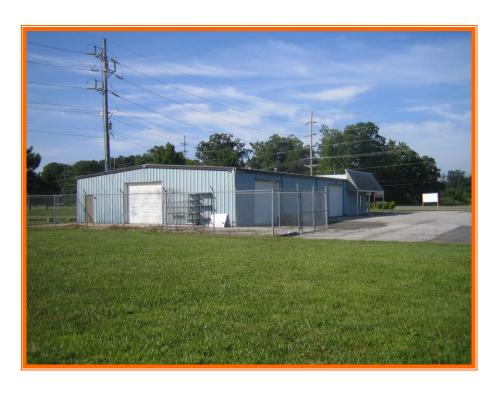

Character of Area: Mostly Commercial, Industrial With Residential

BUILDING:

BUILDING TYPE:

OFFICE & SHOWROOM:

**WAREHOUSE:** 

SEWER & WATER:

**HVAC:** 

**ELECTRIC:** 

 $4,950 \text{ Sq Ft } (50 \times 99)$ 

STEEL - BUTLER MFG.

2,000 +/- SQ FT

2,950 +/- SQ FT

PRIVATE WELL AND SEPTIC

GAS HEAT / AC IN OFFICE ONLY

200 AMP W/ CIRCUIT BRKRS