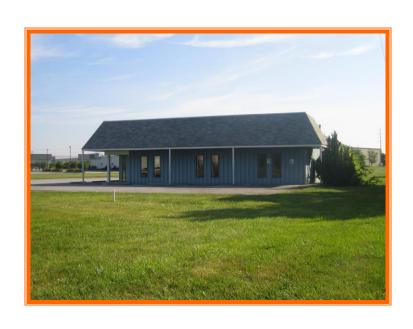

Character of Area: Mostly Commercial, Industrial With Residential

BUILDING:

BUILDING TYPE:

OFFICE & SHOWROOM:

**WAREHOUSE:** 

SEWER & WATER:

**HVAC:** 

**ELECTRIC:** 

 $4,950 \text{ Sq Ft } (50 \times 99)$ 

STEEL - BUTLER MFG.

2,000 +/- SQ FT

2,950 +/- SQ FT

PRIVATE WELL AND SEPTIC

GAS HEAT / AC IN OFFICE ONLY

200 AMP W/ CIRCUIT BRKRS