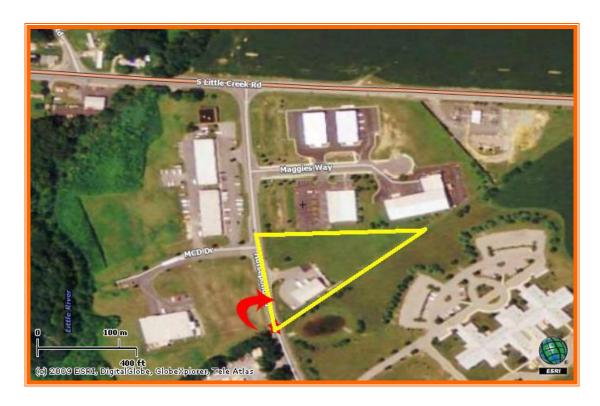

## HORSEPOND ROAD COMMERCIAL LOCATION FOR SALE OR LEASE

4,950 Square Foot Warehouse/Shop with Office on 2 Acres

679 Horsepond Road Dover, Kent County, Delaware
Office file # 214202 / MLS #

## SALE PRICE \$479,000 \* LEASE PRICE \$2,475 PER MONTH

**Location:** 679 Horsepond Road Dover, Kent County, Delaware

**Zoning:** BG, Business General, Kent County

**Lot Size:** 87,556 +/- Sq Ft /2.01 acres

Frontage: 345+/- Feet Depth: 500 +/- Ft Topography: Level, Improved With Dwelling Unit

Building Size: 4,950 +/- Sq Ft, One Story, Currently Office & Warehouse Taxes: Assessment = 65,300 \* Total taxes = \$1,515.09 per year

Site Improvements: Septic, Well, Driveway, Electricity, Curbcut

Curb Cuts: Installed On Horsepond Road, Asphalt, With Curbing

Nearest Intersection: South Little Creek Road

Linkage Routes: US Route 1, US Route 13, DE Route 8