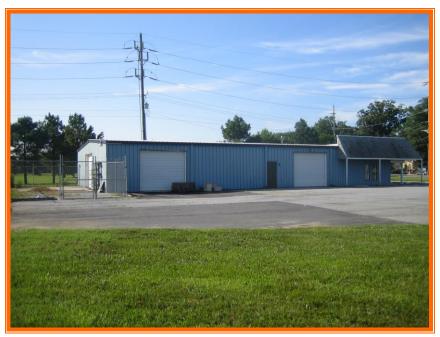

## HORSEPOND ROAD COMMERCIAL LOCATION FOR SALE OR LEASE

4,950 Square Foot Warehouse/Shop with Office on 2 Acres

679 Horsepond Road Dover, Kent County, Delaware
Office file # 214202 / MLS #

Character of Area: Mostly Commercial, Industrial With Residential

BUILDING:

BUILDING TYPE:

OFFICE & SHOWROOM:

**WAREHOUSE:** 

SEWER & WATER:

**HVAC:** 

**ELECTRIC:** 

 $4,950 \text{ Sq Ft } (50 \times 99)$ 

STEEL - BUTLER MFG.

2,000 +/- SQ FT

2,950 +/- SQ FT

PRIVATE WELL AND SEPTIC

GAS HEAT / AC IN OFFICE ONLY

200 AMP W/ CIRCUIT BRKRS