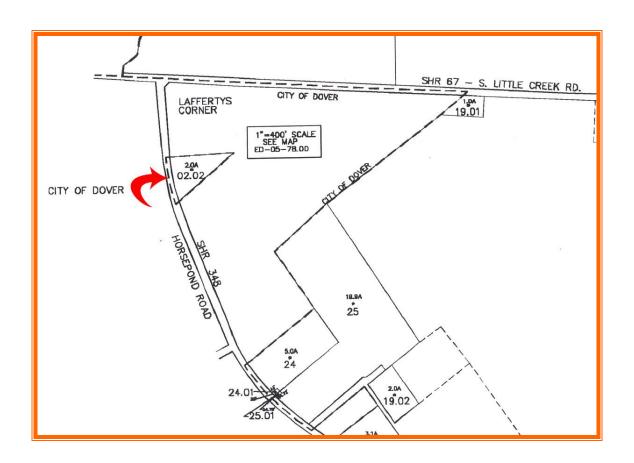

## SALE PRICE \$479,000 \* LEASE PRICE \$2,475 PER MONTH

**Location:** 679 Horsepond Road Dover, Kent County, Delaware

**Zoning:** BG, Business General, Kent County

**Lot Size:** 87,556 +/- Sq Ft /2.01 acres

Frontage: 345+/- Feet Depth: 500 +/- Ft Topography: Level, Improved With Dwelling Unit

Building Size: 4,950 +/- Sq Ft, One Story, Currently Office & Warehouse Taxes: Assessment = 65,300 \* Total taxes = \$1,515.09 per year