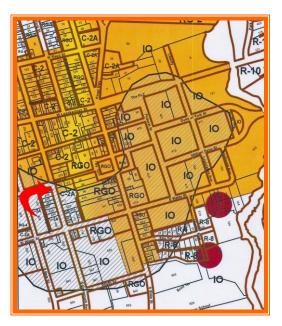

#### STONELAKE PROPERTY 401 SOUTH GOVERNORS AVENUE DOVER, KENT COUNTY, DE 19904 January 10, 2015

| Tax Map Identification         | ED-05-077.09-03-32.00                              |
|--------------------------------|----------------------------------------------------|
| Deed Reference                 | D4627 0013                                         |
| Zoning                         | C2A CENTRAL COMMERCIAL<br>City of Dover            |
| Land Area<br>Frontage<br>Depth | 6,250 square feet<br>62.50 ft +/-<br>100.00 ft +/- |
| Bldg Area (sq ft)              | 1,672                                              |
| Parking Spaces                 | 10                                                 |
| City Tax 2014                  | \$662                                              |
| County Tax 2014                | \$661.80                                           |
| TOTAL PROPERTY TAX             | \$1,323.80                                         |