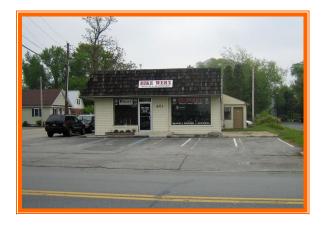

### STONELAKE BIKE WERKS Property 401 SOUTH GOVERNORS AVENUE, DOVER, KENT COUNTY, DELAWARE 19904

OFFICE FILE# 215222 MLS# 6505814

# SALE PRICE \$ 259,000 \* \$ 155.00 +/- PER SQUARE FOOT

MULTI USE RETAIL OR OFFICE BUILDING STAND ALONE BUILDING WITH ON SITE PARKING CONVIENIENT DOWNTOWN LOCATION MANY UPGRADES INCLUDING NEW ROOF AND HVAC POSSIBLE USES INCLUDE RETAIL, PROFESSIONAL OFFICE