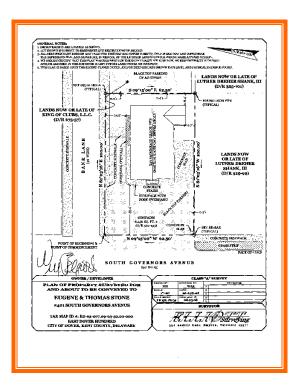

#### STONELAKE PROPERTY 401 SOUTH GOVERNORS AVENUE DOVER, KENT COUNTY, DE 19904 January 10, 2015

| Tax Map Identification         | ED-05-077.09-03-32.00                              |
|--------------------------------|----------------------------------------------------|
| Deed Reference                 | D4627 0013                                         |
| Zoning                         | C2A CENTRAL COMMERCIAL<br>City of Dover            |
| Land Area<br>Frontage<br>Depth | 6,250 square feet<br>62.50 ft +/-<br>100.00 ft +/- |
| Bldg Area (sq ft)              | 1,672                                              |
| Parking Spaces                 | 10                                                 |
| City Tax 2014                  | \$662                                              |
| County Tax 2014                | \$661.80                                           |
| TOTAL PROPERTY TAX             | \$1,323.80                                         |