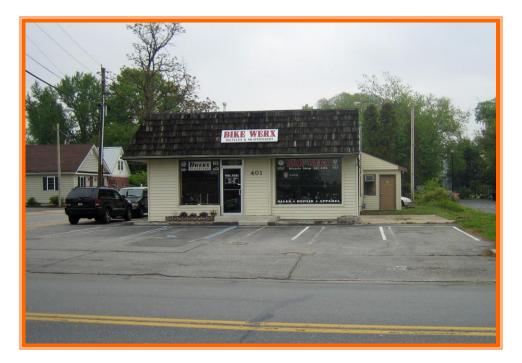

### STONELAKE BIKE WERKS Property 401 SOUTH GOVERNORS AVENUE, DOVER, KENT COUNTY, DELAWARE 19904

OFFICE FILE# 215222 MLS# 6505814

## FOR SALE RETAIL OR PROFESSIONAL OFFICE PROPERTY

# SALE PRICE \$ 259,000 \* \$ 155.00 +/- PER SQUARE FOOT

MULTI USE RETAIL OR OFFICE BUILDING STAND ALONE BUILDING WITH ON SITE PARKING CONVIENIENT DOWNTOWN LOCATION MANY UPGRADES INCLUDING NEW ROOF AND HVAC POSSIBLE USES INCLUDE RETAIL, PROFESSIONAL OFFICE