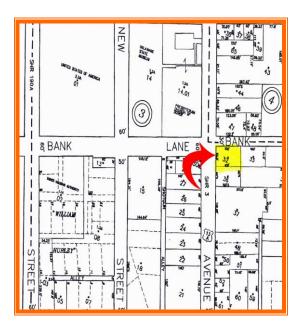

#### STONELAKE PROPERTY 401 SOUTH GOVERNORS AVENUE DOVER, KENT COUNTY, DE 19904 January 10, 2015

| Tax Map Identification         | ED-05-077.09-03-32.00                              |
|--------------------------------|----------------------------------------------------|
| Deed Reference                 | D4627 0013                                         |
| Zoning                         | C2A CENTRAL COMMERCIAL<br>City of Dover            |
| Land Area<br>Frontage<br>Depth | 6,250 square feet<br>62.50 ft +/-<br>100.00 ft +/- |
| Bldg Area (sq ft)              | 1,672                                              |
| Parking Spaces                 | 10                                                 |
| City Tax 2014                  | \$662                                              |
| County Tax 2014                | \$661.80                                           |
| TOTAL PROPERTY TAX             | \$1,323.80                                         |