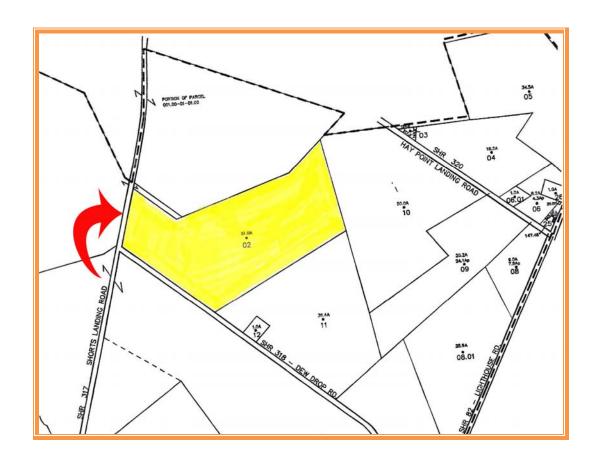

| 11.00                   | acres +/-                     | 21.57%                   |                  |           |
| City Tax Assessment \$0                                             | Per Acre<br>\$0         | <b>Rate</b><br>\$0.650        | <b>Tax</b><br>\$0.00     | Per Acre<br>\$0  |           |
| County Tax Assessment \$54,200                                      | <b>Per Acre</b> \$1,063 | <b>Rate</b><br>\$2.1135       | <b>Tax</b><br>\$1,145.52 | Per Acre<br>\$22 |           |



ALL INFORMATION SUBMITTED SUBJECT TO ERRORS AND MODIFICATIONS.

ALL INFORMATION CONTAINED HEREIN OBTAINED FROM RELIABLE SOURCES BUT NOT GUARANTEED.

PROSPECTIVE PURCHASERS SHOULD VERIFY ALL INFORMATION SUBMITTED.

LISTING BROKERAGE REPRESENTS SELLER \* PAGE 2 OF 4 PAGES





VIEW EAST THROUGH CORNER

ALL INFORMATION SUBMITTED SUBJECT TO ERRORS AND MODIFICATIONS.

ALL INFORMATION CONTAINED HEREIN OBTAINED FROM RELIABLE SOURCES BUT NOT GUARANTEED.

PROSPECTIVE PURCHASERS SHOULD VERIFY ALL INFORMATION SUBMITTED.

LISTING BROKERAGE REPRESENTS SELLER \* PAGE 3 OF 4 PAGES



VIEW EAST TOWARDS FARMHOUSE



VIEW EAST TOWARD HUNTING LODGE