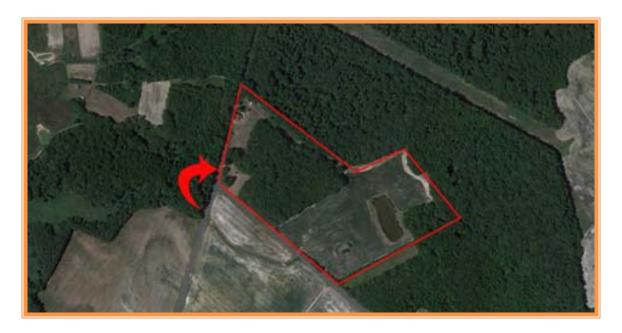

## CALLEGARY FARM PROPERTY 956 SHORTS LANDING ROAD, SMYRNA, KENT COUNTY, DELA 19977 OFFICE FILE # 215225 \* MLS # 6572426

SALE PRICE \$419,000 \* \$8,216 +/- PER ACRE LAND AREA

ALL INFORMATION SUBMITTED SUBJECT TO ERRORS AND MODIFICATIONS.

## Tax Map Identification DC00 - 003.00 - 01 - 02.00