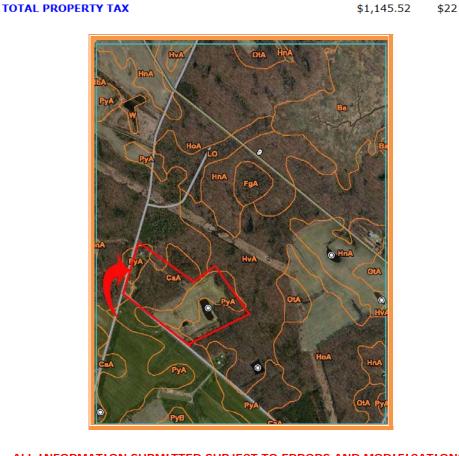

## Zoning AC, AGRICULTURE CONSERVATION, KENT COUNTY

Census Tract 402

Flood Hazard Map 10001C0058J; Zone X; July 7, 2014

| Land Area<br>Frontage Shorts Landing Road<br>Frontage Dew Drop Road | 500.00<br>1,200.00      | 2,221,560<br>ft +/-<br>ft +/- | sq ft +/-                | 51.000           | acres +/- |
|---------------------------------------------------------------------|-------------------------|-------------------------------|--------------------------|------------------|-----------|
| TILLABLE ACREAGE                                                    | 11.00                   | acres +/-                     | 21.57%                   |                  |           |
| City Tax Assessment \$0                                             | Per Acre<br>\$0         | <b>Rate</b><br>\$0.650        | <b>Tax</b><br>\$0.00     | Per Acre<br>\$0  |           |
| County Tax Assessment \$54,200                                      | <b>Per Acre</b> \$1,063 | <b>Rate</b><br>\$2.1135       | <b>Tax</b><br>\$1,145.52 | Per Acre<br>\$22 |           |