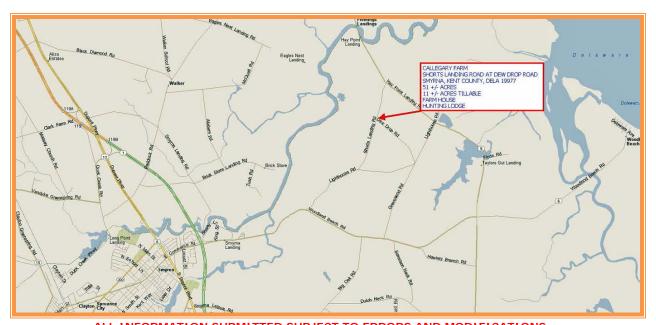

## CALLEGARY FARM PROPERTY 956 SHORTS LANDING ROAD, SMYRNA, KENT COUNTY, DELA 19977 OFFICE FILE # 215225 \* MLS # 6572426

SALE PRICE \$419,000 \* \$8,216 +/- PER ACRE LAND AREA

ALL INFORMATION SUBMITTED SUBJECT TO ERRORS AND MODIFICATIONS.