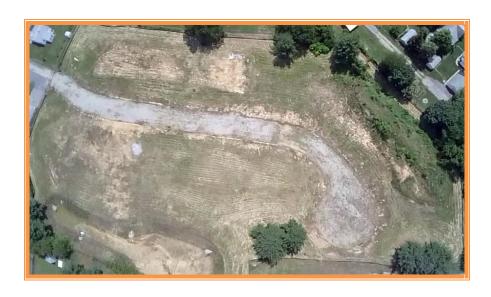

## NORTH PARK TOWNHOUSE DEVELOPMENT PROPERTY WEST NORTH STREET, SMYRNA, KENT COUNTY, DELAWARE 19977

OFFICE FILE #: 215234 \* MLS #: 6589617

34 UNIT TOWNHOUSE DEVELOPMENT FOR SALE ON 4.43 ACRES

FULLY APPROVED WITH SOME IMPROVEMENTS IN PLACE

SEWER, WATER, ROAD BED, CATCH BASINS AND ENTRANCE IN PLACE

SALE PRICE \$ 795,000 \* \$ 23,382 +/- PER LOT

ADDITIONAL ADJACENT 12 + ACRE PARCEL AVAILABLE

| NORTH PARK DEVELOPMENT PROPERTY WEST NORTH STREET SMYRNA, KENT COUNTY, DE May 29, 2015 |                          |
|----------------------------------------------------------------------------------------|--------------------------|
|                                                                                        |                          |
| Tax Map Identification                                                                 | DC17-009.20-02-39.00     |
| Deed Reference                                                                         | D 629 144                |
| Zoning                                                                                 | R-2A TOWN OF SMYRNA      |
| Land Area                                                                              | 4.43 ACRES               |
| Total Number of Lots                                                                   | 34                       |
| Minimum Lot Size                                                                       | 2,200 Sq Ft              |
| Water and Sewer                                                                        | Town of Smyrna/ in Place |
| Utilities                                                                              | Town of Smyrna           |
| Approvals                                                                              | IN PLACE                 |