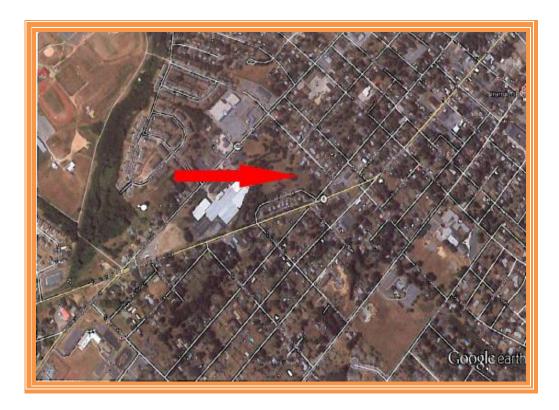

## NORTH PARK TOWNHOUSE DEVELOPMENT PROPERTY WEST NORTH STREET, SMYRNA, KENT COUNTY, DELAWARE 19977

OFFICE FILE #: 215234 \* MLS #: 6589617

34 UNIT TOWNHOUSE DEVELOPMENT FOR SALE ON 4.43 ACRES

FULLY APPROVED WITH SOME IMPROVEMENTS IN PLACE

SEWER, WATER, ROAD BED, CATCH BASINS AND ENTRANCE IN PLACE

SALE PRICE \$ 795,000 \* \$ 23,382 +/- PER LOT

ADDITIONAL ADJACENT 12 + ACRE PARCEL AVAILABLE

| NORTH PARK DEVELOPMENT PROPERTY WEST NORTH STREET SMYRNA, KENT COUNTY, DE May 29, 2015 |                          |
|----------------------------------------------------------------------------------------|--------------------------|
|                                                                                        |                          |
| Tax Map Identification                                                                 | DC17-009.20-02-39.00     |
| Deed Reference                                                                         | D 629 144                |
| Zoning                                                                                 | R-2A TOWN OF SMYRNA      |
| Land Area                                                                              | 4.43 ACRES               |
| Total Number of Lots                                                                   | 34                       |
| Minimum Lot Size                                                                       | 2,200 Sq Ft              |
| Water and Sewer                                                                        | Town of Smyrna/ in Place |
| Utilities                                                                              | Town of Smyrna           |
| Approvals                                                                              | IN PLACE                 |