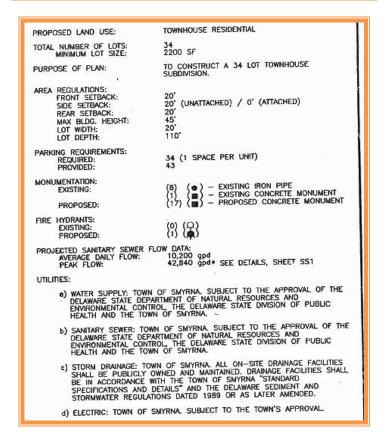

```
SITE DATA
                                          DC17-009.20-02-39.00
TAX MAP PARCEL NO .:
EXISTING ZONING:
                                          R-2A
PROPOSED ZONING:
                                          SMYRNA PARK LLC.
OWNER/DEVELOPER:
ADDRESS:
                                          PO BOX 2
                                          MIDDLETOWN, DE 19709
(302) 378-8442 (PHONE)
(302) 378-1487 (FAX)
DATUM:
       HORIZONTAL DATUM:
VERTICAL DATUM:
                                          NAD83 DE STATE PLANE 700
                                          NAVD88
                                          RIM OF EXISTING CATCH BASIN (ELEV .= 35.2)
PROJECT BENCHMARK:
GROSS ACREAGE:
                                          4.43± AC.
SITE COVERAGE BREAKDOWN:
RIGHT-OF-WAYS:
                                          0.75± AC. (16.9%)

2.84± AC. (64.1%)

1.11± AC. (25.0%)

0.84± AC. (19.1%) *VARIANCE REQUESTED.

0.25 AC. + 275 S.F./UNIT OVER 20
   LOT AREA:
OPEN SPACE REQUIRED:
    OPEN SPACE PROVIDED:
        ACTIVE OPEN SPACE
                                           (10,890 S.F.)+[(275 S.F.)X(14)]=14,740 S.F.
10,866.70 S.F.
4.43± AC. (100.0%)
            REQUIRED:
             PROVIDED:
    TOTAL:
```