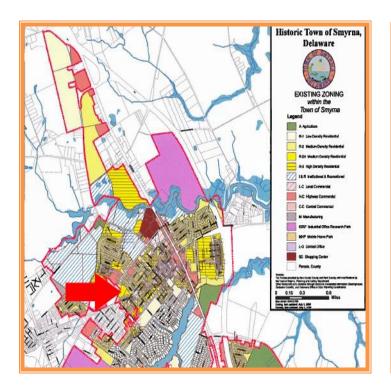

SEWER, WATER, ROAD BED, CATCH BASINS AND ENTRANCE IN PLACE

SALE PRICE \$ 795,000 \* \$ 23,382 +/- PER LOT

ADDITIONAL ADJACENT 12 + ACRE PARCEL AVAILABLE

| NORTH PARK DEVELOPMENT PROPERTY WEST NORTH STREET SMYRNA, KENT COUNTY, DE May 29, 2015 |                          |
|----------------------------------------------------------------------------------------|--------------------------|
|                                                                                        |                          |
| Tax Map Identification                                                                 | DC17-009.20-02-39.00     |
| Deed Reference                                                                         | D 629 144                |
| Zoning                                                                                 | R-2A TOWN OF SMYRNA      |
| Land Area                                                                              | 4.43 ACRES               |
| Total Number of Lots                                                                   | 34                       |
| Minimum Lot Size                                                                       | 2,200 Sq Ft              |
| Water and Sewer                                                                        | Town of Smyrna/ in Place |
| Utilities                                                                              | Town of Smyrna           |
| Approvals                                                                              | IN PLACE                 |