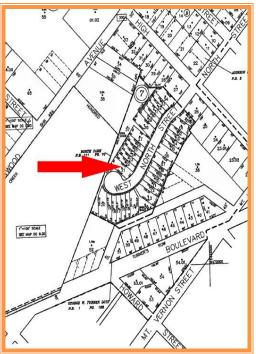

## NORTH PARK TOWNHOUSE DEVELOPMENT PROPERTY WEST NORTH STREET, SMYRNA, KENT COUNTY, DELAWARE 19977

OFFICE FILE #: 215234 \* MLS #: 6589617

34 UNIT TOWNHOUSE DEVELOPMENT FOR SALE ON 4.43 ACRES

FULLY APPROVED WITH SOME IMPROVEMENTS IN PLACE

SEWER, WATER, ROAD BED, CATCH BASINS AND ENTRANCE IN PLACE

SALE PRICE \$ 795,000 \* \$ 23,382 +/- PER LOT

ADDITIONAL ADJACENT 12 + ACRE PARCEL AVAILABLE

| NORTH PARK DEVELOPMENT PROPERTY WEST NORTH STREET SMYRNA, KENT COUNTY, DE May 29, 2015 |                          |
|----------------------------------------------------------------------------------------|--------------------------|
|                                                                                        |                          |
| Tax Map Identification                                                                 | DC17-009.20-02-39.00     |
| Deed Reference                                                                         | D 629 144                |
| Zoning                                                                                 | R-2A TOWN OF SMYRNA      |
| Land Area                                                                              | 4.43 ACRES               |
| Total Number of Lots                                                                   | 34                       |
| Minimum Lot Size                                                                       | 2,200 Sq Ft              |
| Water and Sewer                                                                        | Town of Smyrna/ in Place |
| Utilities                                                                              | Town of Smyrna           |
| Approvals                                                                              | IN PLACE                 |

```
SITE DATA
                                          DC17-009.20-02-39.00
TAX MAP PARCEL NO .:
EXISTING ZONING:
                                          R-2A
PROPOSED ZONING:
                                          SMYRNA PARK LLC.
OWNER/DEVELOPER:
ADDRESS:
                                          PO BOX 2
                                          MIDDLETOWN, DE 19709
(302) 378-8442 (PHONE)
(302) 378-1487 (FAX)
DATUM:
       HORIZONTAL DATUM:
VERTICAL DATUM:
                                          NAD83 DE STATE PLANE 700
                                          NAVD88
                                          RIM OF EXISTING CATCH BASIN (ELEV .= 35.2)
PROJECT BENCHMARK:
GROSS ACREAGE:
                                          4.43± AC.
SITE COVERAGE BREAKDOWN:
RIGHT-OF-WAYS:
                                          0.75± AC. (16.9%)

2.84± AC. (64.1%)

1.11± AC. (25.0%)

0.84± AC. (19.1%) *VARIANCE REQUESTED.

0.25 AC. + 275 S.F./UNIT OVER 20
   LOT AREA:
OPEN SPACE REQUIRED:
    OPEN SPACE PROVIDED:
        ACTIVE OPEN SPACE
                                           (10,890 S.F.)+[(275 S.F.)X(14)]=14,740 S.F.
10,866.70 S.F.
4.43± AC. (100.0%)
            REQUIRED:
             PROVIDED:
    TOTAL:
```