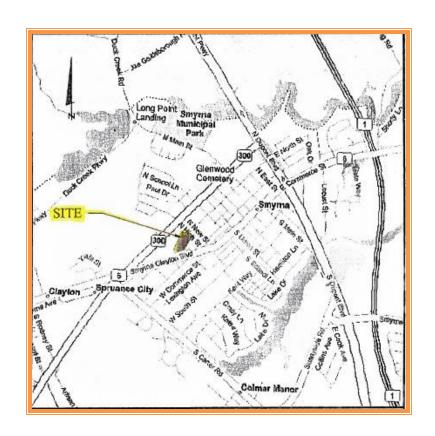

## NORTH PARK TOWNHOUSE DEVELOPMENT PROPERTY WEST NORTH STREET, SMYRNA, KENT COUNTY, DELAWARE 19977

OFFICE FILE #: 215234 \* MLS #: 6589617

34 UNIT TOWNHOUSE DEVELOPMENT FOR SALE ON 4.43 ACRES

FULLY APPROVED WITH SOME IMPROVEMENTS IN PLACE