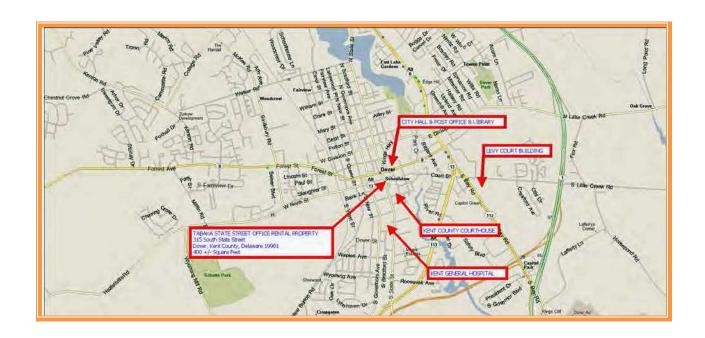

## ZURICH FUNDING OFFICE SPACE RENTAL PROPERTY 315 SOUTH STATE STREET, DOVER, KENT COUNTY, DELAWARE 19904 FILE #213178 \* MLS # N/A

| SIZE OF SPACE             | 400      | sq ft +/- |
|---------------------------|----------|-----------|
| BASE RENT                 | \$15.00  | PSF       |
| YEAR #1 BASE RENT         | \$6,000  |           |
| ANNUAL INFLATOR           | 3.00%    |           |
| APPROX PASS-THRU CHARGES  | \$0.00   | PSF       |
| YEAR #1 TOTAL ANNUAL RENT | \$15.00  | PSF       |
| YEAR #1 ANNUAL RENT       | \$6,000  |           |
| YEAR #1 MONTHLY RENT      | \$500.00 |           |
| YEAR #2 ANNUAL RENT       |          | \$6,180   |
| YEAR #2 MONTHLY RENT      |          | \$515.00  |
| YEAR #3 ANNUAL RENT       |          |           |