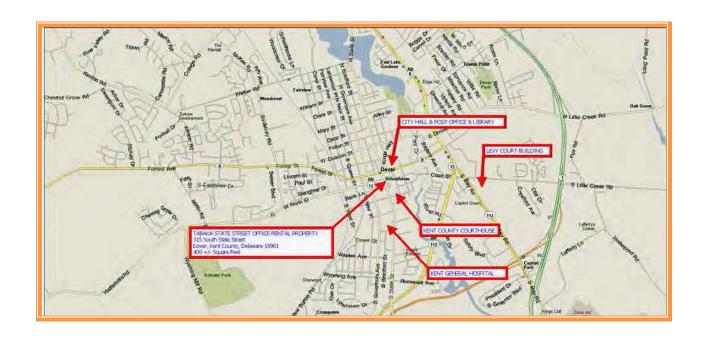

## ZURICH FUNDING OFFICE SPACE RENTAL PROPERTY 311 SOUTH STATE STREET, DOVER, KENT COUNTY, DELAWARE 19904 FILE #213178 \* MLS # N/A

| SIZE OF SPACE             | 400      | sq ft +/- |
|---------------------------|----------|-----------|
| BASE RENT                 | \$15.00  | PSF       |
| YEAR #1 BASE RENT         | \$6,000  |           |
| ANNUAL INFLATOR           | 3.00%    |           |
| APPROX PASS-THRU CHARGES  | \$0.00   | PSF       |
| YEAR #1 TOTAL ANNUAL RENT | \$15.00  | PSF       |
| YEAR #1 ANNUAL RENT       | \$6,000  |           |
| YEAR #1 MONTHLY RENT      | \$500.00 |           |
| YEAR #2 ANNUAL RENT       |          | \$6,180   |
| YEAR #2 MONTHLY RENT      |          | \$515.00  |
| YEAR #3 ANNUAL RENT       |          |           |