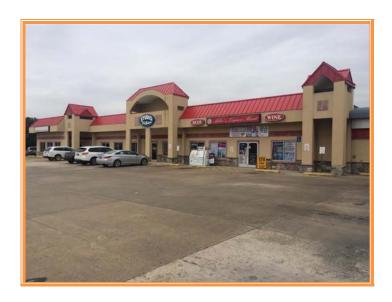

## ROUTE 14 SHOPPING CENTER PROPERTY 360 MILFORD HARRINGTON HWY, MILFORD, KENT COUNTY, DELA 19963 FILE #215227 \* MLS # N/A

## 1,280 SQUARE FEET \* \$ 10.00 PSF NET \* \$ 12.05 PSF TOTAL FULLY EQUIPPED AND IMPROVED HAIR SALON

ALL INFORMATION SUBMITTED SUBJECT TO ERRORS AND MODIFICATIONS. ALL INFORMATION CONTAINED HEREIN OBTAINED FROM RELIABLE SOURCES BUT NOT GUARANTEED. PROSPECTIVE PURCHASERS SHOULD VERIFY ALL INFORMATION SUBMITTED. LISTING BROKERAGE REPRESENTS SELLER. PAGE 1 OF 7 PAGES