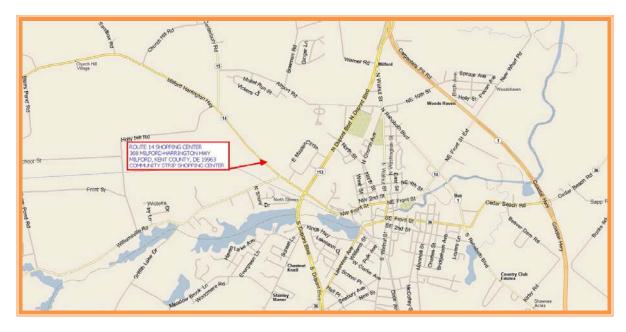

## ROUTE 14 SHOPPING CENTER PROPERTY 360 MILFORD HARRINGTON HWY, MILFORD, KENT COUNTY, DELA 19963 FILE #215227 \* MLS # N/A