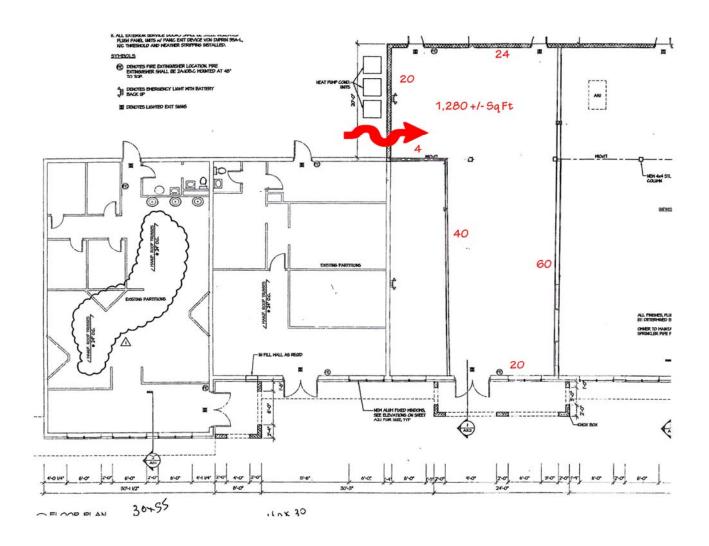

## 1,280 SQUARE FEET \* \$ 10.00 PSF NET \* \$ 12.05 PSF TOTAL FULLY EQUIPPED AND IMPROVED HAIR SALON

ALL INFORMATION SUBMITTED SUBJECT TO ERRORS AND MODIFICATIONS. ALL INFORMATION CONTAINED HEREIN OBTAINED FROM RELIABLE SOURCES BUT NOT GUARANTEED. PROSPECTIVE PURCHASERS SHOULD VERIFY ALL INFORMATION SUBMITTED. LISTING BROKERAGE REPRESENTS SELLER. PAGE 1 OF 7 PAGES

## SALON

| SIZE OF SPACE                           | 1,280              | sq ft +/-  |            |
|-----------------------------------------|--------------------|------------|------------|
| % OF TOTAL AREA                         | 12.93%             |            |            |
| BASE RENT                               | \$10.00            | PSF        |            |
| YEAR #1 BASE RENT                       | \$12,800           |            |            |
| ANNUAL INFLATOR                         | 2.50%              |            |            |
| CAM FEE                                 | \$0.75             |            |            |
| CAM CONTRIBUTION                        | \$960.00           |            |            |
| PROPERTY TAXES                          | \$9,411.69         |            |            |
| TAX CONTRIBUTION<br>TAXES PSF           |                    |            |            |
| HAZARD INSURANCE                        | \$3,413.00         |            |            |
| INSURANCE CONTRIBUTION<br>INSURANCE PSF | \$441.28<br>\$0.34 |            |            |
| APPROX PASS-THRU CHARGES                | \$2.05             | PSF        |            |
| YEAR #1 TOTAL ANNUAL RENT               | \$12.05            | PSF        |            |
| YEAR #1 ANNUAL RENT                     | \$15,418           |            |            |
| YEAR #1 MONTHLY RENT                    | \$1,284.85         |            |            |
| YEAR #2 ANNUAL RENT                     |                    | \$15,738   |            |
| YEAR #2 MONTHLY RENT                    |                    | \$1,311.51 |            |
| YEAR #3 ANNUAL RENT                     |                    |            | \$16,066   |
| YEAR #3 MONTHLY RENT                    |                    |            | \$1,338.85 |