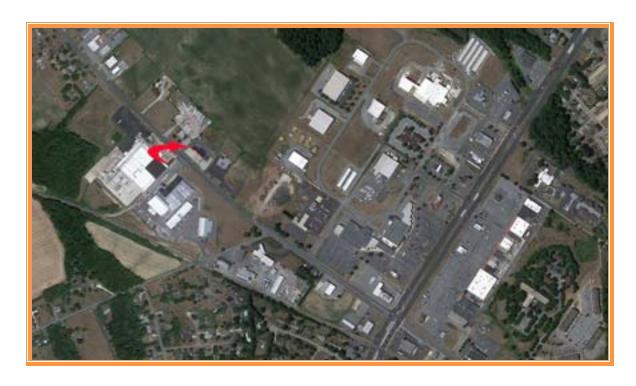

## ROUTE 14 SHOPPING CENTER PROPERTY 360 MILFORD HARRINGTON HWY, MILFORD, KENT COUNTY, DELA 19963 FILE #215227 \* MLS # N/A