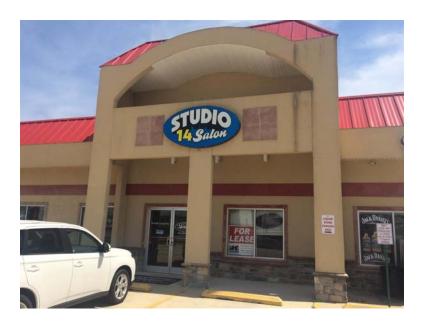

## ROUTE 14 SHOPPING CENTER PROPERTY 360 MILFORD HARRINGTON HWY, MILFORD, KENT COUNTY, DELA 19963 FILE #215227 \* MLS # N/A

## 1,280 SQUARE FEET \* \$ 10.00 PSF NET \* \$ 12.05 PSF TOTAL FULLY EQUIPPED AND IMPROVED HAIR SALON

ALL INFORMATION SUBMITTED SUBJECT TO ERRORS AND MODIFICATIONS. ALL INFORMATION CONTAINED HEREIN OBTAINED FROM RELIABLE SOURCES BUT NOT GUARANTEED. PROSPECTIVE PURCHASERS SHOULD VERIFY ALL INFORMATION SUBMITTED. LISTING BROKERAGE REPRESENTS SELLER. PAGE 1 OF 7 PAGES