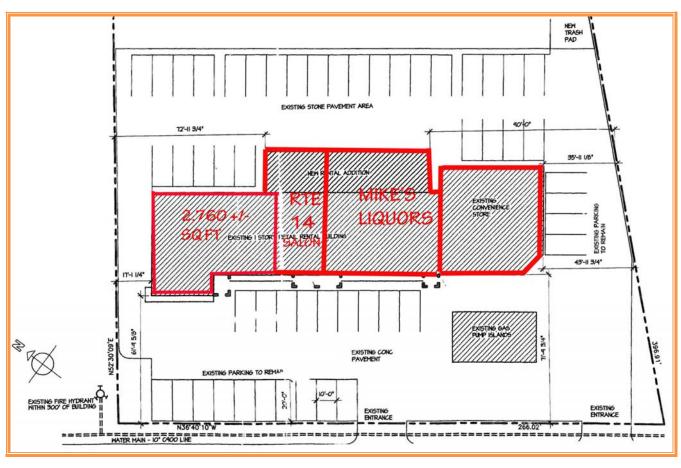

## 1,280 SQUARE FEET \* \$ 10.00 PSF NET \* \$ 12.05 PSF TOTAL FULLY EQUIPPED AND IMPROVED HAIR SALON

ALL INFORMATION SUBMITTED SUBJECT TO ERRORS AND MODIFICATIONS. ALL INFORMATION CONTAINED HEREIN OBTAINED FROM RELIABLE SOURCES BUT NOT GUARANTEED. PROSPECTIVE PURCHASERS SHOULD VERIFY ALL INFORMATION SUBMITTED. LISTING BROKERAGE REPRESENTS SELLER. PAGE 1 OF 7 PAGES

## SALON

| SIZE OF SPACE                           | 1,280              | sq ft +/-  |            |
|-----------------------------------------|--------------------|------------|------------|
| % OF TOTAL AREA                         | 12.93%             |            |            |
| BASE RENT                               | \$10.00            | PSF        |            |
| YEAR #1 BASE RENT                       | \$12,800           |            |            |
| ANNUAL INFLATOR                         | 2.50%              |            |            |
| CAM FEE                                 | \$0.75             |            |            |
| CAM CONTRIBUTION                        | \$960.00           |            |            |
| PROPERTY TAXES                          | \$9,411.69         |            |            |
| TAX CONTRIBUTION<br>TAXES PSF           |                    |            |            |
| HAZARD INSURANCE                        | \$3,413.00         |            |            |
| INSURANCE CONTRIBUTION<br>INSURANCE PSF | \$441.28<br>\$0.34 |            |            |
| APPROX PASS-THRU CHARGES                | \$2.05             | PSF        |            |
| YEAR #1 TOTAL ANNUAL RENT               | \$12.05            | PSF        |            |
| YEAR #1 ANNUAL RENT                     | \$15,418           |            |            |
| YEAR #1 MONTHLY RENT                    | \$1,284.85         |            |            |
| YEAR #2 ANNUAL RENT                     |                    | \$15,738   |            |
| YEAR #2 MONTHLY RENT                    |                    | \$1,311.51 |            |
| YEAR #3 ANNUAL RENT                     |                    |            | \$16,066   |
| YEAR #3 MONTHLY RENT                    |                    |            | \$1,338.85 |