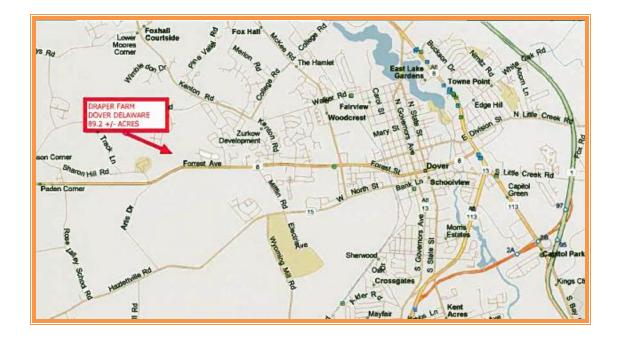

#### MITCHELL DRAPER FARM PROPERTY FORREST AVENUE, DOVER, KENT COUNTY, DELAWARE 19901

### CROP FARM IN AGLAND PRESERVATION

TWO PARCELS TOTALING 89.2 +/- ACRES

CONVIENIENT WEST DOVER LOCATION

MITCHELL DRAPER FARM PROPERTY FORREST AVENUE DOVER, KENT COUNTY DELAWARE June 22, 2015

| Tax Map Identification  | 2-05-07500-01-01 & 02                            |
|-------------------------|--------------------------------------------------|
| Deed Reference          | D 7280 114                                       |
| Zoning                  | AGLAND PRESERVATION<br>City of Dover/Kent County |
| Land Area               | 89.2 +/-<br>Acres                                |
| Property Class          | Farmland                                         |
| Map Grid                | 8202500                                          |
| Structures              | None                                             |
| School District         | Dover                                            |
| TOTAL PROPERTY TAX 2014 | \$0.00                                           |