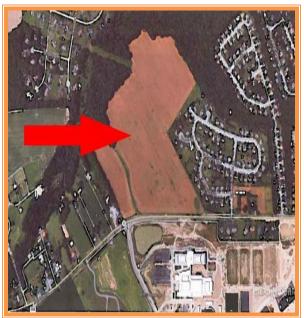

### CROP FARM IN AGLAND PRESERVATION

TWO PARCELS TOTALING 89.2 +/- ACRES

CONVIENIENT WEST DOVER LOCATION

MITCHELL DRAPER FARM PROPERTY FORREST AVENUE DOVER, KENT COUNTY DELAWARE June 22, 2015

| Tax Map Identification  | 2-05-07500-01-01 & 02                            |
|-------------------------|--------------------------------------------------|
| Deed Reference          | D 7280 114                                       |
| Zoning                  | AGLAND PRESERVATION<br>City of Dover/Kent County |
| Land Area               | 89.2 +/-<br>Acres                                |
| Property Class          | Farmland                                         |
| Map Grid                | 8202500                                          |
| Structures              | None                                             |
| School District         | Dover                                            |
| TOTAL PROPERTY TAX 2014 | \$0.00                                           |