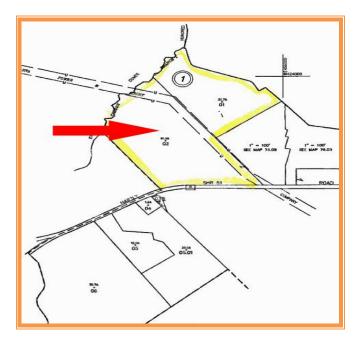

### CROP FARM IN AGLAND PRESERVATION

TWO PARCELS TOTALING 89.2 +/- ACRES

CONVIENIENT WEST DOVER LOCATION

MITCHELL DRAPER FARM PROPERTY FORREST AVENUE DOVER, KENT COUNTY DELAWARE June 22, 2015

| Tax Map Identification  | 2-05-07500-01-01 & 02                            |
|-------------------------|--------------------------------------------------|
| Deed Reference          | D 7280 114                                       |
| Zoning                  | AGLAND PRESERVATION<br>City of Dover/Kent County |
| Land Area               | 89.2 +/-<br>Acres                                |
| Property Class          | Farmland                                         |
| Map Grid                | 8202500                                          |
| Structures              | None                                             |
| School District         | Dover                                            |
| TOTAL PROPERTY TAX 2014 | \$0.00                                           |