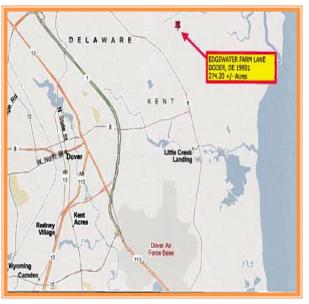

LE

274.20 ACRE FARM NEAR DOVER, KENT COUNTY, DELAWARE



### SALE PRICE \$ 1,400,000 \* \$ 5,106 +/- PER ACRE

CROP FARM / HUNTING FARM IN AGLAND PRESERVATION
ADJACENT TO STATE AND FEDERAL WILDLIFE AREAS

WATER FRONTAGE ON HERRING BRANCH

3 NATURAL AND 3+ FLOODED PONDS

LOCATED 5 MILES EAST OF DOVER DELAWARE

# BERGOLD EDGEWATER FARM EDGEWATER FARM LANE DOVER, KENT COUNTY DELAWARE

March 1, 2016

Tax Map Identification 4-00-05900-01-2100

**Deed Reference** D413-044

Y050-294 WX06-023

**Zoning** PDR - FARMLAND PRESERVATION

Kent County, DE

Total Land Area 274.20 +/- Acres
Tillable land 131.37 +/- Acres
Marsh Land 142.83 +/- Acres

**Property Class** Farmland

Census Tract 432

Flood Zone Map 10001C0189J

7/7/14 Zone X &

ΑE

School District CAPITAL

TOTAL PROPERTY TAX To Be Assessed











VIEW OF ONE OF THE PONDS ON THE PROPERTY



VIEW OF HERRING BRANCH LOOKING EAST



VIEW OF THE MARSH LOOKING EAST



VIEW OF GEESE AND ONE OF THE PONDS

#### FOR ADDITIONAL INFORMATION CONTACT:

CHUCK SPIEGELMAN, ASSOCIATE BROKER MCGINNIS COMMERCIAL REAL ESTATE

OFFICE: 302-736-2710 FAX: 302-736-2715 MOBILE: 302-632-0859 EMAIL: cs@mcginnisrealty.com

ALL INFORMATION SUBMITTED SUBJECT TO ERRORS AND MODIFICATIONS. ALL INFORMATION CONTAINED HEREIN OBTAINED FROM RELIABLE SOURCES BUT NOT GUARANTEED. PROSPECTIVE PURCHASERS SHOULD VERIFY ALL INFORMATION SUBMITTED. LISTING BROKERAGE REPRESENTS SELLER. PAGE 4 OF 4 PAGES