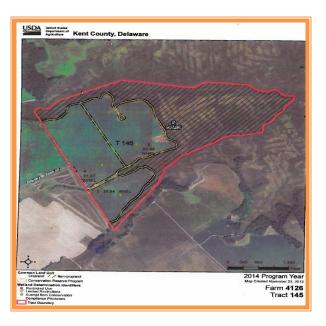

#### FOR SALE

274.20 ACRE FARM NEAR DOVER, KENT COUNTY, DELAWARE

### SALE PRICE \$ 1,400,000 \* \$ 5,106 +/- PER ACRE

CROP FARM / HUNTING FARM IN AGLAND PRESERVATION
ADJACENT TO STATE AND FEDERAL WILDLIFE AREAS

WATER FRONTAGE ON HERRING BRANCH

3 NATURAL AND 3+ FLOODED PONDS

LOCATED 5 MILES EAST OF DOVER DELAWARE

# BERGOLD EDGEWATER FARM EDGEWATER FARM LANE DOVER, KENT COUNTY DELAWARE

March 1, 2016

Tax Map Identification 4-00-05900-01-2100

**Deed Reference** D413-044

Y050-294 WX06-023

**Zoning** PDR - FARMLAND PRESERVATION

Kent County, DE

Total Land Area 274.20 +/- Acres
Tillable land 131.37 +/- Acres
Marsh Land 142.83 +/- Acres

**Property Class** Farmland

Census Tract 432

Flood Zone Map 10001C0189J

7/7/14 Zone X &

ΑE

School District CAPITAL