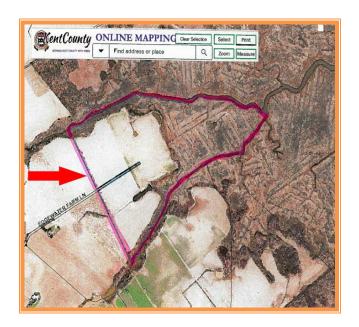

# BERGOLD EDGEWATER FARM EDGEWATER FARM LANE DOVER, KENT COUNTY DELAWARE

March 1, 2016

Tax Map Identification 4-00-05900-01-2100

**Deed Reference** D413-044

Y050-294 WX06-023

**Zoning** PDR - FARMLAND PRESERVATION

Kent County, DE

Total Land Area 274.20 +/- Acres
Tillable land 131.37 +/- Acres
Marsh Land 142.83 +/- Acres

**Property Class** Farmland

Census Tract 432

Flood Zone Map 10001C0189J

7/7/14 Zone X &

ΑE

School District CAPITAL