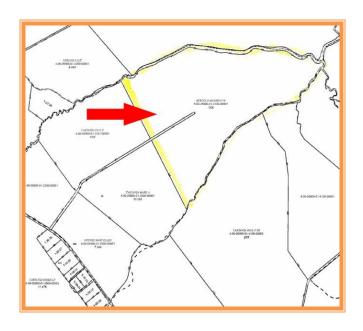

# BERGOLD EDGEWATER FARM EDGEWATER FARM LANE DOVER, KENT COUNTY DELAWARE

March 1, 2016

Tax Map Identification 4-00-05900-01-2100

**Deed Reference** D413-044

Y050-294 WX06-023

**Zoning** PDR - FARMLAND PRESERVATION

Kent County, DE

Total Land Area 274.20 +/- Acres
Tillable land 131.37 +/- Acres
Marsh Land 142.83 +/- Acres

**Property Class** Farmland

Census Tract 432

Flood Zone Map 10001C0189J

7/7/14 Zone X &

ΑE

School District CAPITAL