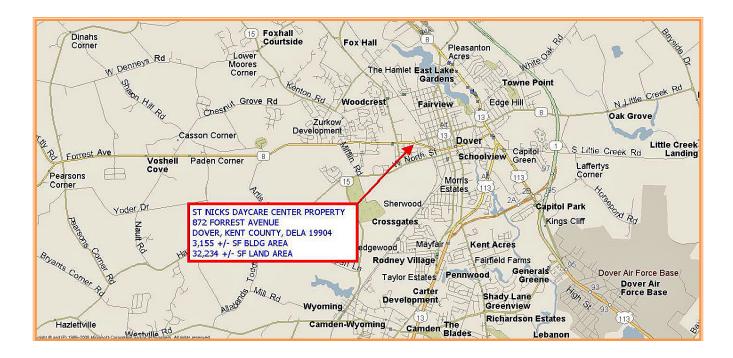

555 East Loockerman St. Dover, Delaware 19901

Phone: 302.736.2710 Fax: 302.736.2715

www.mcginnisrealty.com

ST NICKS DAYCARE PROPERTY 872 FORREST STREET, DOVER, KENT COUNTY, DELAWARE 19904 OFFICE FILE #220353 \* MLS N/A