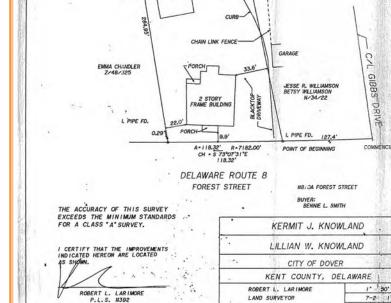

555 East Loockerman St. Dover, Delaware 19901

Phone: 302.736.2710 Fax: 302.736.2715

www.mcginnisrealty.com

ST NICKS DAYCARE PROPERTY 872 FORREST STREET, DOVER, KENT COUNTY, DELAWARE 19904 OFFICE FILE #220353 \* MLS N/A

LAND SURVEYOR

WYOMING, DE.

7-2 01

D60A-22