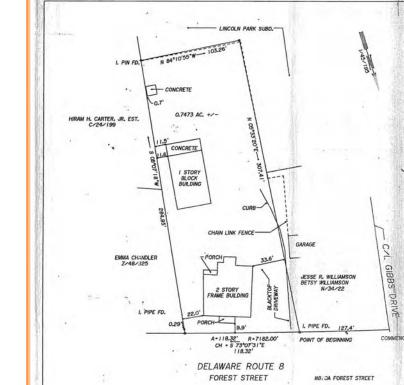

555 East Loockerman St. Dover, Delaware 19901

Phone: 302.736.2710 Fax: 302.736.2715

www.mcginnisrealty.com

ST NICKS DAYCARE PROPERTY 872 FORREST STREET, DOVER, KENT COUNTY, DELAWARE 19904 OFFICE FILE #220353 \* MLS N/A

LAND SURVEYOR

WYOMING, DE.

7-2 01

D60A-22