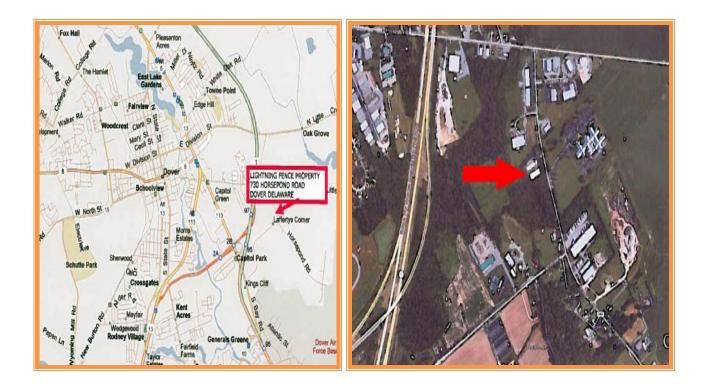

## LIGHTNING FENCE PROPERTY 730 HORSEPOND ROAD, DOVER, KENT COUNTY, DELAWARE 19901

OFFICE FILE# 216256 MILS# 6793604