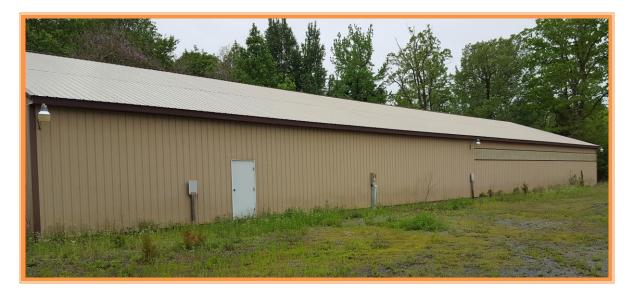

1 MILE FROM US ROUTE 113 AND ROUTE 1 INTERCHANGE

9,600 SQ FT WAREHOUSE, 5,880 SQ FT SHOP, 1,000 SQ FT OFFICE

CITY OF DOVER UTILITIES, COMMERCIAL ZONING

ALL INFORMATION SUBMITTED SUBJECT TO ERRORS AND MODIFICATIONS. ALL INFORMATION CONTAINED HEREIN OBTAINED FROM RELIABLE SOURCES BUT NOT GUARANTEED. PROSPECTIVE PURCHASERS SHOULD VERIFY ALL INFORMATION SUBMITTED. LISTING BROKERAGE REPRESENTS SELLER. PAGE 2 OF 4 PAGES

| Tax Map Identification                                 | 2-05-07716-02-1100                                |
|--------------------------------------------------------|---------------------------------------------------|
| Deed Reference                                         | D5701 300, D5701 304                              |
| Zoning                                                 | C3 COMMERCIAL<br>City of Dover                    |
| Land Area<br>Frontage                                  | 4.10 +/- Acres<br>693+/- Feet                     |
| Total Bldg Area (sq ft)<br>Warehouse<br>Shop<br>Office | 16,488 +/-<br>9,600 +/-<br>5,880 +/-<br>1,008 +/- |
| City Tax 2015                                          | \$4,144                                           |
| County Tax 2015                                        | \$2,926.65                                        |
| TOTAL PROPERTY TAX                                     | \$7,070.65                                        |