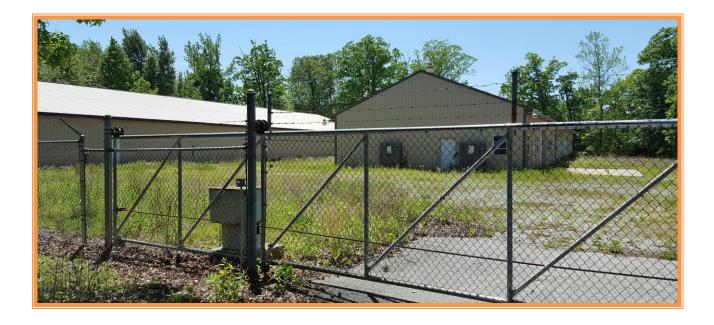

## FOR SALE COMMERCIAL PROPERTY WITH IMPROVEMENTS

SALE PRICE \$ 695,000 \* \$ 42.15 +/- per sq ft of building area

USES INCLUDE WAREHOUSE, LIGHT MANUFACTURING, SELF-STORAGE

4.1 ACRE PROPERTY IS FENCED WITH ELECTRIC ENTRY GATE

1 MILE FROM US ROUTE 113 AND ROUTE 1 INTERCHANGE

9,600 SQ FT WAREHOUSE, 5,880 SQ FT SHOP, 1,000 SQ FT OFFICE

CITY OF DOVER UTILITIES, COMMERCIAL ZONING

ALL INFORMATION SUBMITTED SUBJECT TO ERRORS AND MODIFICATIONS. ALL INFORMATION CONTAINED HEREIN OBTAINED FROM RELIABLE SOURCES BUT NOT GUARANTEED. PROSPECTIVE PURCHASERS SHOULD VERIFY ALL INFORMATION SUBMITTED. LISTING BROKERAGE REPRESENTS SELLER. PAGE 2 OF 4 PAGES