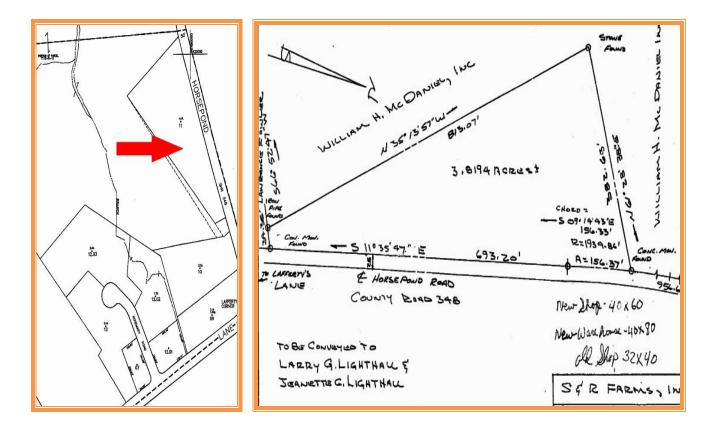

| Tax Map Identification                                 | 2-05-07716-02-1100                                |
|--------------------------------------------------------|---------------------------------------------------|
| Deed Reference                                         | D5701 300, D5701 304                              |
| Zoning                                                 | C3 COMMERCIAL<br>City of Dover                    |
| Land Area<br>Frontage                                  | 4.10 +/- Acres<br>693+/- Feet                     |
| Total Bldg Area (sq ft)<br>Warehouse<br>Shop<br>Office | 16,488 +/-<br>9,600 +/-<br>5,880 +/-<br>1,008 +/- |
| City Tax 2015                                          | \$4,144                                           |
| County Tax 2015                                        | \$2,926.65                                        |
| TOTAL PROPERTY TAX                                     | \$7,070.65                                        |