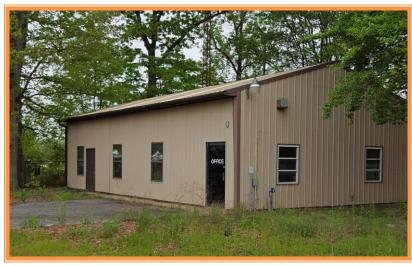

1 MILE FROM US ROUTE 113 AND ROUTE 1 INTERCHANGE

9,600 SQ FT WAREHOUSE, 5,880 SQ FT SHOP, 1,000 SQ FT OFFICE

CITY OF DOVER UTILITIES, COMMERCIAL ZONING

ALL INFORMATION SUBMITTED SUBJECT TO ERRORS AND MODIFICATIONS. ALL INFORMATION CONTAINED HEREIN OBTAINED FROM RELIABLE SOURCES BUT NOT GUARANTEED. PROSPECTIVE PURCHASERS SHOULD VERIFY ALL INFORMATION SUBMITTED. LISTING BROKERAGE REPRESENTS SELLER. PAGE 2 OF 4 PAGES

| Tax Map Identification                                 | 2-05-07716-02-1100                                |
|--------------------------------------------------------|---------------------------------------------------|
| Deed Reference                                         | D5701 300, D5701 304                              |
| Zoning                                                 | C3 COMMERCIAL<br>City of Dover                    |
| Land Area<br>Frontage                                  | 4.10 +/- Acres<br>693+/- Feet                     |
| Total Bldg Area (sq ft)<br>Warehouse<br>Shop<br>Office | 16,488 +/-<br>9,600 +/-<br>5,880 +/-<br>1,008 +/- |
| City Tax 2015                                          | \$4,144                                           |
| County Tax 2015                                        | \$2,926.65                                        |
| TOTAL PROPERTY TAX                                     | \$7,070.65                                        |