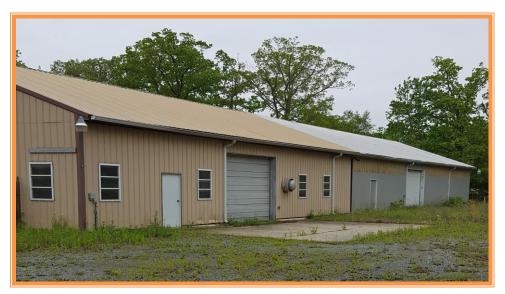

1 MILE FROM US ROUTE 113 AND ROUTE 1 INTERCHANGE

9,600 SQ FT WAREHOUSE, 5,880 SQ FT SHOP, 1,000 SQ FT OFFICE

CITY OF DOVER UTILITIES, COMMERCIAL ZONING

ALL INFORMATION SUBMITTED SUBJECT TO ERRORS AND MODIFICATIONS. ALL INFORMATION CONTAINED HEREIN OBTAINED FROM RELIABLE SOURCES BUT NOT GUARANTEED. PROSPECTIVE PURCHASERS SHOULD VERIFY ALL INFORMATION SUBMITTED. LISTING BROKERAGE REPRESENTS SELLER. PAGE 2 OF 4 PAGES

| Tax Map Identification                                 | 2-05-07716-02-1100                                |
|--------------------------------------------------------|---------------------------------------------------|
| Deed Reference                                         | D5701 300, D5701 304                              |
| Zoning                                                 | C3 COMMERCIAL<br>City of Dover                    |
| Land Area<br>Frontage                                  | 4.10 +/- Acres<br>693+/- Feet                     |
| Total Bldg Area (sq ft)<br>Warehouse<br>Shop<br>Office | 16,488 +/-<br>9,600 +/-<br>5,880 +/-<br>1,008 +/- |
| City Tax 2015                                          | \$4,144                                           |
| County Tax 2015                                        | \$2,926.65                                        |
| TOTAL PROPERTY TAX                                     | \$7,070.65                                        |