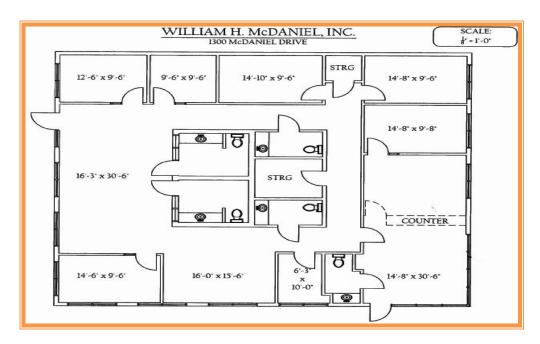

## MCDANIEL BUSINESS PARK PROPERTY, SUITE 1300

1300 McDaniel Drive, Dover, Kent County, Delaware 19901

**OFFICE FILE #213193** 

OFFICE / MEDICAL / PROFESSIONAL SPACE FOR LEASE

2,800 SQUARE FOOT OFFICE SPACE FOR LEASE IN DOVER DELAWARE

5 BATHROOMS, KITCHENETTE, DATA ROOM

FREE STANDING BUILDING WITH SECURE FENCED PARKING AREA

AVAILABLE IMMEDIATELY

PREVIOUSLY OCCUPIED BY US IMMIGRATION AND CUSTOMS

LOCATED CLOSE TO ROUTE 13, ROUTE 1 AND DOWNTOWN DOVER