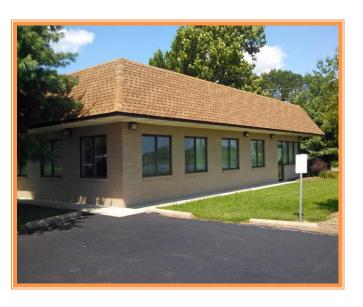

## MCDANIEL BUSINESS PARK PROPERTY, SUITE 1300

1300 McDaniel Drive, Dover, Kent County, Delaware 19901

**OFFICE FILE #213193** 

OFFICE / MEDICAL / PROFESSIONAL SPACE FOR LEASE

2,800 SQUARE FOOT OFFICE SPACE FOR LEASE IN DOVER DELAWARE

5 BATHROOMS, KITCHENETTE, DATA ROOM

FREE STANDING BUILDING WITH SECURE FENCED PARKING AREA

AVAILABLE IMMEDIATELY

PREVIOUSLY OCCUPIED BY US IMMIGRATION AND CUSTOMS

LOCATED CLOSE TO ROUTE 13, ROUTE 1 AND DOWNTOWN DOVER

AVAILABLE FOR \$2,800 PER MONTH, NET \*\$12.00 PER SQUARE FOOT\*

ALL INFORMATION SUBMITTED SUBJECT TO ERRORS AND MODIFICATIONS. ALL INFORMATION CONTAINED HEREIN OBTAINED FROM RELIABLE SOURCES BUT NOT GUARANTEED. PROSPECTIVE PURCHASERS SHOULD VERIFY ALL INFORMATION SUBMITTED. LISTING BROKERAGE REPRESENTS SELLER. PAGE 1 OF 2 PAGES