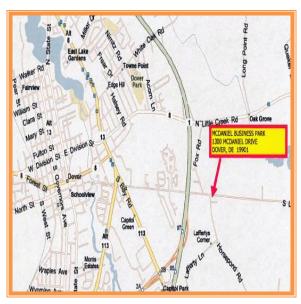

## MCDANIEL BUSINESS PARK PROPERTY, SUITE 1300

1300 McDaniel Drive, Dover, Kent County, Delaware 19901

**OFFICE FILE #213193** 

OFFICE / MEDICAL / PROFESSIONAL SPACE FOR LEASE

2,800 SQUARE FOOT OFFICE SPACE FOR LEASE IN DOVER DELAWARE