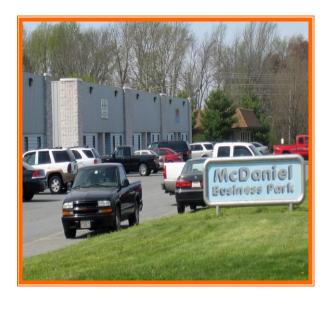

## MCDANIEL BUSINESS PARK PROPERTY, SUITE 1300

1300 McDaniel Drive, Dover, Kent County, Delaware 19901

**OFFICE FILE #213193** 

OFFICE / MEDICAL / PROFESSIONAL SPACE FOR LEASE

2,800 SQUARE FOOT OFFICE SPACE FOR LEASE IN DOVER DELAWARE

5 BATHROOMS, KITCHENETTE, DATA ROOM

FREE STANDING BUILDING WITH SECURE FENCED PARKING AREA

AVAILABLE IMMEDIATELY

PREVIOUSLY OCCUPIED BY US IMMIGRATION AND CUSTOMS

LOCATED CLOSE TO ROUTE 13, ROUTE 1 AND DOWNTOWN DOVER