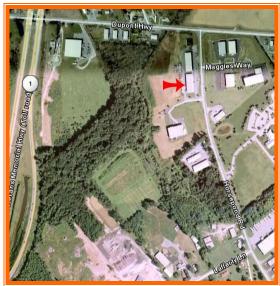

555 East Loockerman St. Dover, Delaware 19901

Phone: 302.736.2710 Fax: 302.736.2715

www.mcginnisrealty.com

MCDANIEL BUSINESS PARK PROPERTY, SUITE 1295

1295 MCDANIEL DRIVE, DOVER, KENT COUNTY, DELAWARE 19901

## MODERN BLOCK BUILDING

CLOSE TO ROUTE 13 AND ROUTE 1

LESS THAN 5 MILES TO DOWNTOWN DOVER

AVAILABLE NOW FOR \$1,830 PER MONTH, NET \* \$12 per sq ft