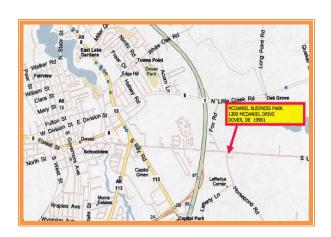

555 East Loockerman St. Dover, Delaware 19901

Phone: 302.736.2710 Fax: 302.736.2715

www.mcginnisrealty.com

MCDANIEL BUSINESS PARK PROPERTY, SUITE 1295

1295 MCDANIEL DRIVE, DOVER, KENT COUNTY, DELAWARE 19901