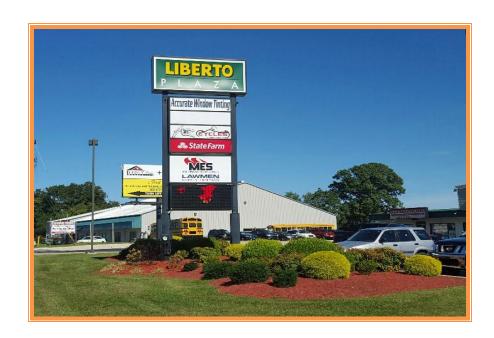

## LIBERTO PLAZA LEASE PROPERTY

1502 EAST LEBANON ROAD, DOVER, KENT COUNTY, DELAWARE 19901

**OFFICE FILE # 215243** 

## FOR LEASE

WAREHOUSE/RETAIL/OFFICE SUITES AVAILABLE FROM 1,200 SQ FT OFFICES TO 5,000 SQ FT WAREHOUSE

MODERN BLOCK/STEEL CONSTRUCTION \* ON SITE MANAGEMENT

LOCATED ON DELAWARE ROUTE 10 ONE MILE FROM DAFB AND 1 MILE FROM US ROUTE 1 INTERCHANGE

PERFECT FOR CONTRACTOR, PLUMBING/ELECTRIC SUPPLY, PROFESSIONAL OFFICE, RETAIL

LEASE RATES STARTING AT \$7.50 PER SQ FT

VIEW FACING EAST

VIEW FACING WEST

For Additional Information Contact:

MCGINNIS COMMERCIAL REAL ESTATE COMPANY CHUCK SPIEGELMAN, ASSOCIATE BROKER 555 EAST LOOCKERMAN STREET DOVER DELAWARE 19901