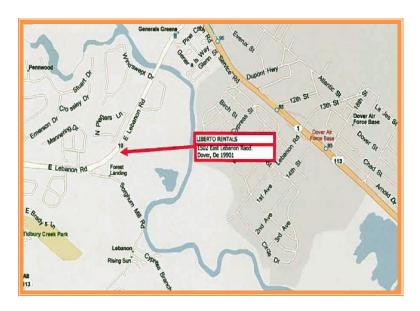

## LIBERTO PLAZA LEASE PROPERTY

1502 EAST LEBANON ROAD, DOVER, KENT COUNTY, DELAWARE 19901

**OFFICE FILE # 215243** 