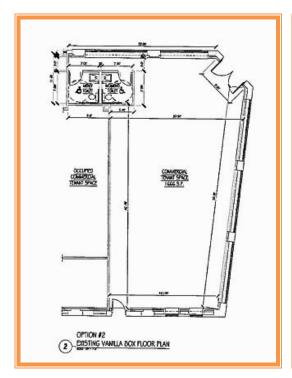

Town of Smyrna

Rentable square footage of Suite 2,000 +/-Usable square footage of Suite 1,666 +/-

Total Bldg Area (sq ft) 10,000 +/-

**Total Building taxes (2015)** \$3,640

Taxes for Suite 1 (Smyrna Medical Suite)