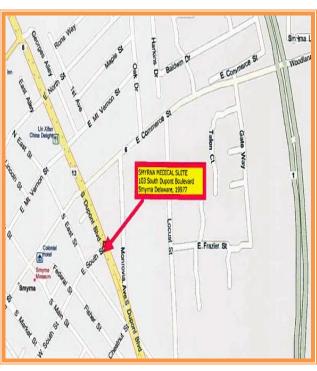

### SMYRNA MEDICAL SUITE PROPERTY 103 SOUTH DUPONT BLVD, SUITE 1, SMYRNA, KENT COUNTY, DELAWARE 19977

OFFICE FILE# 216259

# SMYRNA MEDICAL SUITE 103 SOUTH DUPONT BLVD, SUITE 1 SMYRNA, KENT COUNTY, DE 19977 June 24, 2016

**Tax Map Identification** 1-17-01018-02-0100

**Deed Reference** D7723 148

**Zoning** H-C Highway Commercial