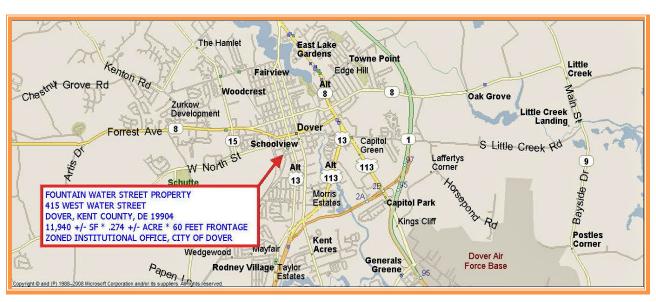

## FOUNTAIN WATER STREET PROPERTY 415 WEST WATER STREET, DOVER, KENT COUNTY, DELAWARE 19904 OFFICE FILE #: 216260 \* MLS #: 6834060

Census Tract 414

> **Land Area** 11,940 sq ft 0.274 acres

Frontage 60.00 North Side West Water Street

**Depth** 199.00

City Tax Assessment \$91,800

Per Sq Ft Rate Per Sq Ft Tax \$7.69 \$0.4050 \$371.79 \$0.03