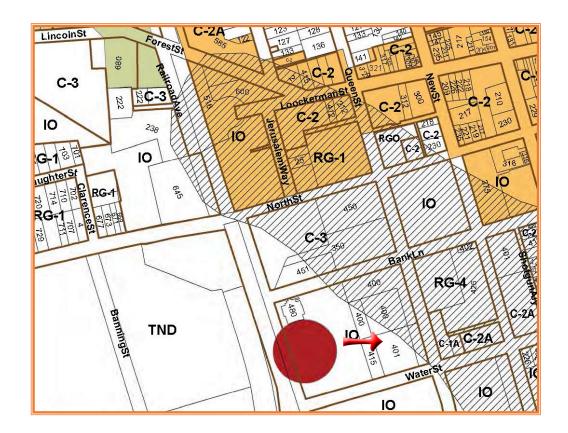

## SALE PRICE \$ 125,000 \* \$ 8.48 +/- PER SQUARE FOOT

Tax Map Identification ED05 - 076.12 - 04 - 35.00

Deed Reference L - 21 - 291 / IS - 24 - 292

Zoning IO, INSTITUTIONAL OFFICE, CITY OF DOVER

Floor Rate Insurance Map 100001C0169H, Zone X, May 5, 2003