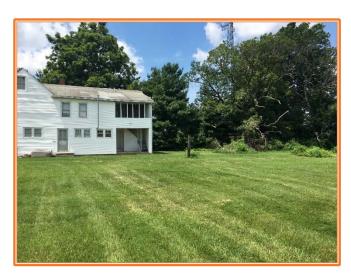

## FOUNTAIN WATER STREET PROPERTY 415 WEST WATER STREET, DOVER, KENT COUNTY, DELAWARE 19904 OFFICE FILE #: 216260 \* MLS #: 6834060

## SALE PRICE \$ 125,000 \* \$ 8.48 +/- PER SQUARE FOOT

Tax Map Identification ED05 - 076.12 - 04 - 35.00

Deed Reference L - 21 - 291 / IS - 24 - 292

Zoning IO, INSTITUTIONAL OFFICE, CITY OF DOVER

Floor Rate Insurance Map 100001C0169H, Zone X, May 5, 2003