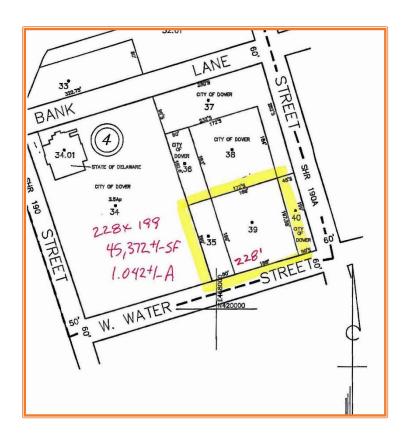

## SALE PRICE \$ 125,000 \* \$ 8.48 +/- PER SQUARE FOOT

Tax Map Identification ED05 - 076.12 - 04 - 35.00

Deed Reference L - 21 - 291 / IS - 24 - 292

Zoning IO, INSTITUTIONAL OFFICE, CITY OF DOVER

Floor Rate Insurance Map 100001C0169H, Zone X, May 5, 2003

Census Tract 414

> **Land Area** 11,940 sq ft 0.274 acres

Frontage 60.00 North Side West Water Street

**Depth** 199.00

City Tax Assessment \$91,800

Per Sq Ft Rate Per Sq Ft Tax \$7.69 \$0.4050 \$371.79 \$0.03

**County Tax** Assessment

Per Sq Ft Rate Tax Per Sq Ft \$15,200 \$2.2530 \$342.46 \$0.03

**TOTAL PROPERTY TAX** \$714.25 \$0.06

ALL INFORMATION SUBMITTED SUBJECT TO ERRORS AND MODIFICATIONS. ALL INFORMATION CONTAINED HEREIN OBTAINED FROM RELIABLE SOURCES BUT NOT GUARANTEED. PROSPECTIVE PURCHASERS SHOULD VERIFY ALL INFORMATION SUBMITTED. LISTING BROKERAGE REPRESENTS SELLER.