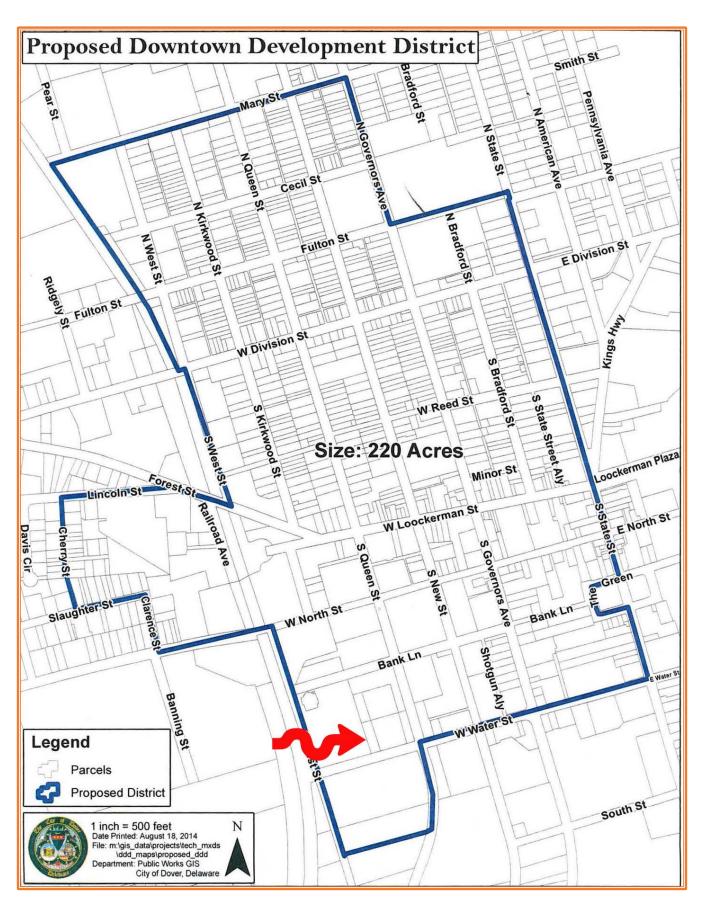

## FOUNTAIN WATER STREET PROPERTY 415 WEST WATER STREET, DOVER, KENT COUNTY, DELAWARE 19904 OFFICE FILE #: 216260 \* MLS #: 6834060

## SALE PRICE \$ 125,000 \* \$ 8.48 +/- PER SQUARE FOOT

Tax Map Identification ED05 - 076.12 - 04 - 35.00

Deed Reference L - 21 - 291 / IS - 24 - 292

Zoning IO, INSTITUTIONAL OFFICE, CITY OF DOVER

Floor Rate Insurance Map 100001C0169H, Zone X, May 5, 2003