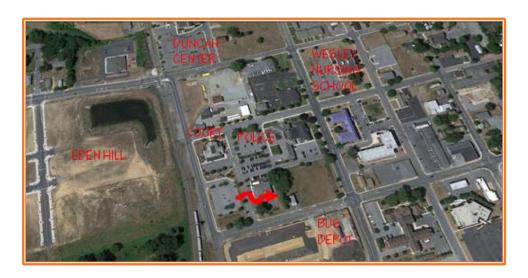

## FOUNTAIN WATER STREET PROPERTY 415 WEST WATER STREET, DOVER, KENT COUNTY, DELAWARE 19904 OFFICE FILE #: 216260 \* MLS #: 6834060

## SALE PRICE \$ 125,000 \* \$ 8.48 +/- PER SQUARE FOOT

Tax Map Identification ED05 - 076.12 - 04 - 35.00

Deed Reference L - 21 - 291 / IS - 24 - 292

Zoning IO, INSTITUTIONAL OFFICE, CITY OF DOVER

Floor Rate Insurance Map 100001C0169H, Zone X, May 5, 2003