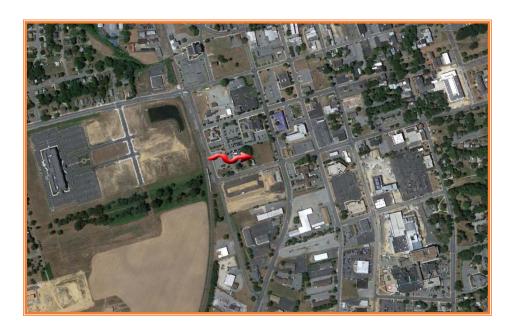

## FOUNTAIN WATER STREET PROPERTY 415 WEST WATER STREET, DOVER, KENT COUNTY, DELAWARE 19904 OFFICE FILE #: 216260 \* MLS #: 6834060

## SALE PRICE \$ 125,000 \* \$ 8.48 +/- PER SQUARE FOOT

Tax Map Identification ED05 - 076.12 - 04 - 35.00

Deed Reference L - 21 - 291 / IS - 24 - 292

Zoning IO, INSTITUTIONAL OFFICE, CITY OF DOVER

Floor Rate Insurance Map 100001C0169H, Zone X, May 5, 2003

Census Tract 414

> **Land Area** 11,940 sq ft 0.274 acres

Frontage 60.00 North Side West Water Street

**Depth** 199.00

City Tax Assessment \$91,800

Per Sq Ft Rate Per Sq Ft Tax \$7.69 \$0.4050 \$371.79 \$0.03