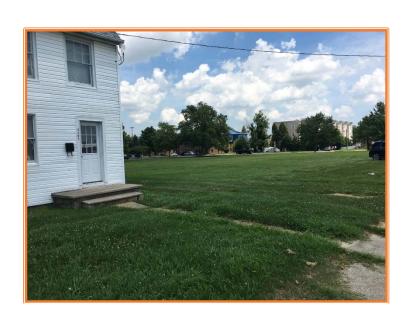

## FOUNTAIN WATER STREET PROPERTY 415 WEST WATER STREET, DOVER, KENT COUNTY, DELAWARE 19904 OFFICE FILE #: 216260 \* MLS #: 6834060

## SALE PRICE \$ 125,000 \* \$ 8.48 +/- PER SQUARE FOOT

Tax Map Identification ED05 - 076.12 - 04 - 35.00

Deed Reference L - 21 - 291 / IS - 24 - 292

Zoning IO, INSTITUTIONAL OFFICE, CITY OF DOVER

Floor Rate Insurance Map 100001C0169H, Zone X, May 5, 2003