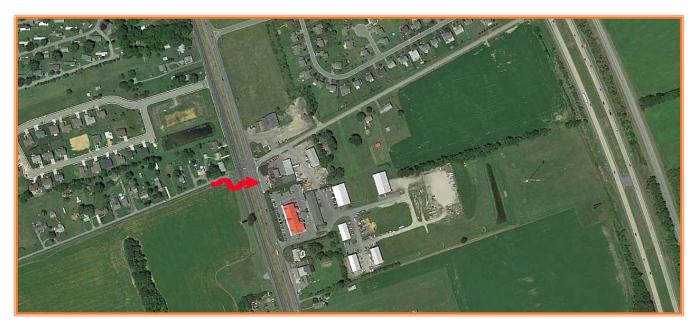

## DUCK CREEK PRINTING COMPANY 2 BIG OAK ROAD, SMYRNA, KENT COUNTY, DELAWARE 19977 OFFICE FILE #216261 \* MLS #N/A