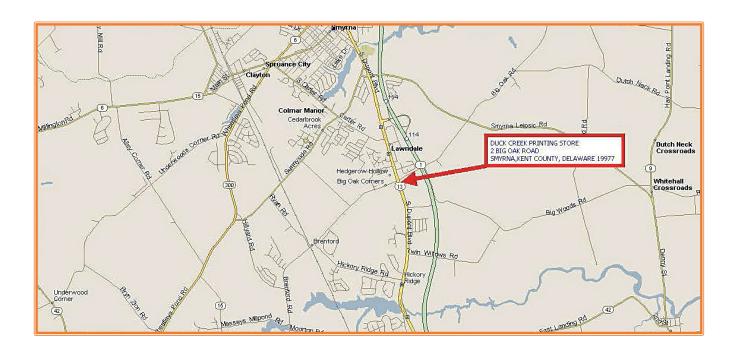

## DUCK CREEK PRINTING COMPANY 2 BIG OAK ROAD, SMYRNA, KENT COUNTY, DELAWARE 19977 OFFICE FILE #216261 \* MLS #N/A