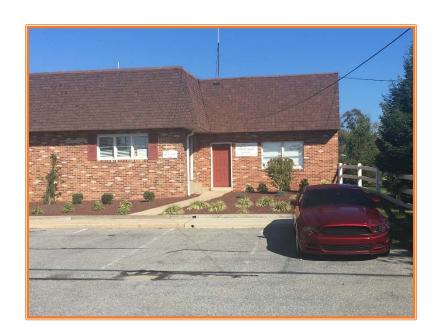

## DUCK CREEK PRINTING COMPANY 2 BIG OAK ROAD, SMYRNA, KENT COUNTY, DELAWARE 19977 OFFICE FILE #216261 \* MLS #N/A

## SALE PRICE \$ 300,000

LONG - ESTABLISHED BUSINESS

EXCELLENT LOCATION IN HIGH - TRAFFIC HIGHWAY

FULLY EQUIPPED BUSINESS

GROSS SALES \$300,000 +/- \* NET PROFIT 20% +/
EQUIPMENT LIST ATTACHED

FINANCIAL STATEMENTS CAN BE REVIEWED BY QUALIFIED PROSPECTS