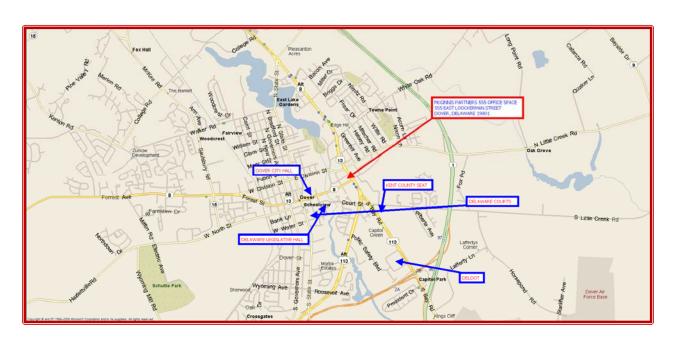

555 East Loockerman St. Dover, Delaware 19901

Phone: 302.736.2710 Fax: 302.736.2715

www.mcginnisrealty.com

555 BUILDING OFFICE LEASE SUITE #100 555 East Loockerman Street \* Dover, Kent County, Delaware 19901 OFFICE FILE # 201118 \* MLS # N/A