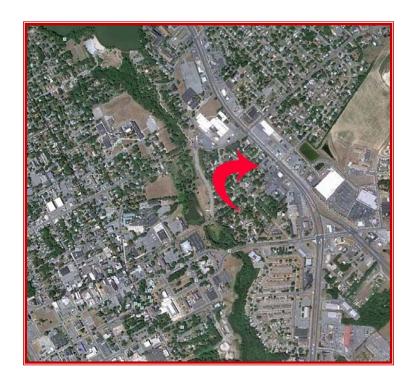

555 East Loockerman St. Dover, Delaware 19901

Phone: 302.736.2710 Fax: 302.736.2715

www.mcginnisrealty.com

555 BUILDING OFFICE LEASE SUITE #100 555 East Loockerman Street \* Dover, Kent County, Delaware 19901 OFFICE FILE # 201118 \* MLS # N/A