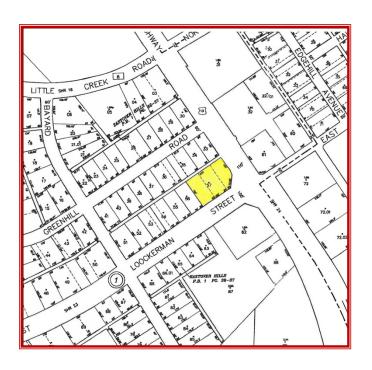

555 East Loockerman St. Dover, Delaware 19901

Phone: 302.736.2710 Fax: 302.736.2715

www.mcginnisrealty.com

555 BUILDING OFFICE LEASE SUITE #100 555 East Loockerman Street \* Dover, Kent County, Delaware 19901 OFFICE FILE # 201118 \* MLS # N/A