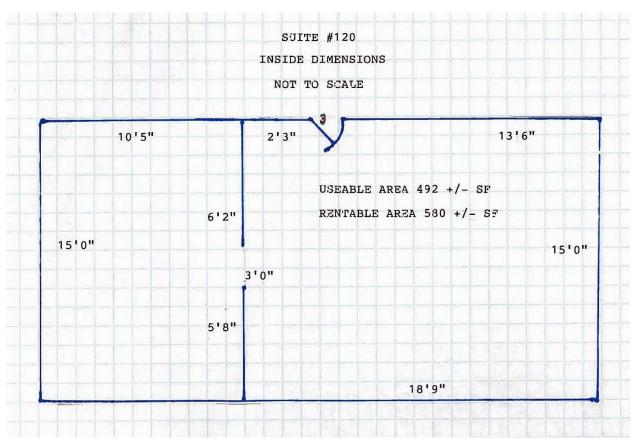

## 1st FLOOR

|                    | USABLE | FLOOR  | BLDG    | RENTABLE | ANNUAL RATE | ANNUAL RENT | MONTHLY RENT |  |
|--------------------|--------|--------|---------|----------|-------------|-------------|--------------|--|
| SUITE 120, USABLE  | 492    | 10.99% | 3.66%   |          |             |             |              |  |
| SUITE 120 RENTABLE | 580    | 12.95% | 4.32%   | 580      | \$18.00     | \$10,800    | \$900        |  |
| common area        | 88     | 1.97%  | 4.32%   |          |             |             |              |  |
| floor total        | 4,478  | 100.0% | 33.33%  |          |             |             |              |  |
| total bldg         | 13,434 |        | 100.00% |          |             |             |              |  |