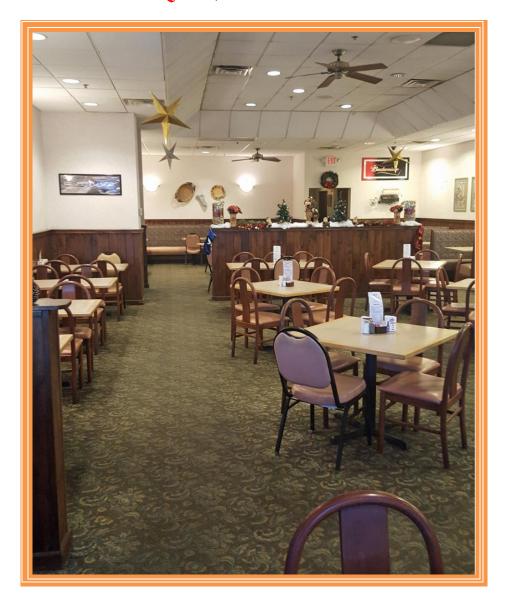

## RESTAURANT BUSINESS FOR SALE

FULLY EQUIPED, TURN KEY RESTAURANT

SALE PRICE \$ 289,000 \* INCLUDES EQUIPMENT & FIXTURES

3,500 SQUARE FEET, ESTABLISHED 1998

SEATING FOR 120+, OCCUPANCY 145

OVERSIZED KITCHEN, NEW COMPUTER SYSTEM WITH MICROSALE SOFTWARE