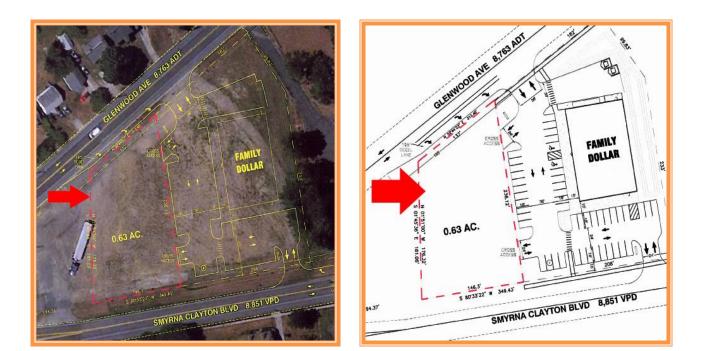

## NEWBERG FAMILY DOLLAR LOT 721 GLENWOOD AVENUE, SMYRNA, KENT COUNTY, DELAWARE 19977

Office File # 215223 \* MLS# 6527959

REDUCED SALE PRICE \$ 175,000

.63 ACRES +/- ZONED HC IN THE TOWN OF SMYRNA SHARED ENTRANCES (IN PLACE) WITH NEW FAMILY DOLLAR STORE GREAT LOCATION ON 2 MAJOR ROADS IN SMYRNA PERFECT FOR COFFEE SHOP OR PROFESSIONAL OFFICE LOCATED LESS THAN 1 MILE FROM BAY HEALTH MEDICAL FACILITY

This .63 Acre Property is Zoned Highway Commercial in the Town of Smyrna. Located Two Miles from the Route 1 Interchange at South Smyrna and Just Minutes to Maryland Route 301/50. Drive Thru Bank, Coffee Shops or Restaurants are permitted uses. The Owner May Consider Land Lease.