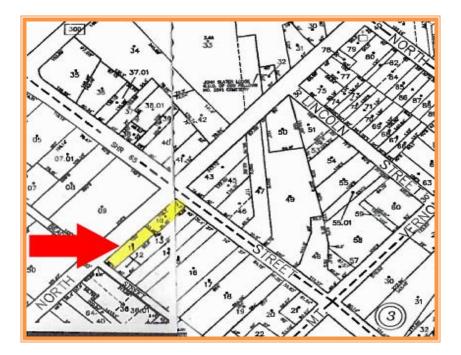

| Tax Map Identification                      | 1-17-01013-01-1000                               |   |
|---------------------------------------------|--------------------------------------------------|---|
| Deed Reference                              | D7605 34, A36 110, E34 219                       | 9 |
| Zoning                                      | R3, Legal Non-Conforming<br>Town of Smyrna       |   |
| Land Area<br>Frontage<br>Depth              | 9,650 square feet<br>36.50 ft +/<br>268.00 ft +/ |   |
| Bldg Area (sq ft) Commercial<br>Residential | 3,213 +/-<br>700 +/-                             |   |