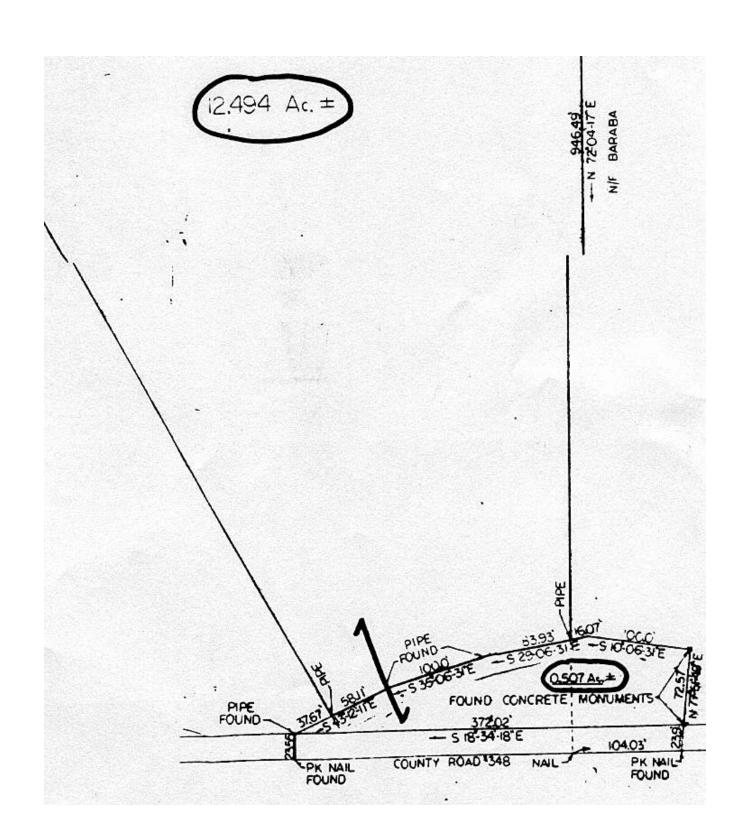

Census Tract 411

Flood Hazard Map 10001C0188J; Zone X; July 7, 2014

| Land Area         |          |           | 569,473  | sq ft +/- | 13.073    | acre               |
|-------------------|----------|-----------|----------|-----------|-----------|--------------------|
|                   | Frontage | 372.00    | ft +/-   |           |           |                    |
|                   | Depth    | 1,019.06  | ft +/-   |           |           |                    |
| City Tax          |          |           |          |           |           |                    |
| Assessment        |          | Per Sq Ft | Rate     | Tax       | Per Sq Ft |                    |
| \$15,500          |          | \$0.61    | \$0.405  | \$62.78   | \$0.0025  | P05                |
| \$19,000          |          | \$0.03    | \$0.405  | \$76.95   | \$0.0001  | P06                |
| \$34,500          |          | \$0.06    |          | \$139.73  | \$0.0002  | Total City Tax     |
| County Tax        |          |           |          |           |           |                    |
| Assessment        |          | Per Sq Ft | Rate     | Tax       | Per Sq Ft |                    |
| \$3,100           |          | \$0.12    | \$2.2549 | \$69.90   | \$0.0028  | P05                |
| \$100             |          | \$0.00    | \$2.2549 | \$2.25    | \$0.0000  | P06                |
| \$3,200           |          | \$0.01    | \$2.2549 | \$72.16   | \$0.0001  | Total County Tax   |
| TOTAL PROPERTY TA | λX       |           |          | \$211.88  | \$0.0004  | TOTAL PROPERTY TAX |