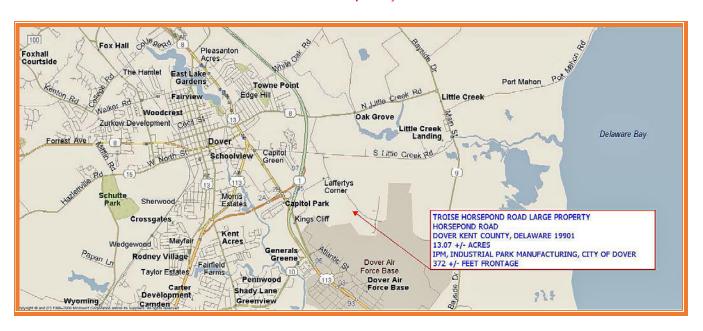

## TROISE HORSEPOND ROAD LARGE PROPERTY HORSEPOND ROAD, DOVER, KENT COUNTY, DELAWARE 19901 OFFICE FILE #: 217276 \* MLS #: 1001664966

## **SALE PRICE \$ 20,000**

**Tax Map Identification** ED05 - 078.00 - 01 - 05.00 - 00001 ED05 - 078.00 - 01 - 06.00 - 00001

> Deed Reference D5945 - 211 D5945 - 215

> > Zoning IPM, INDUSTRIAL PARK, CITY OF DOVER