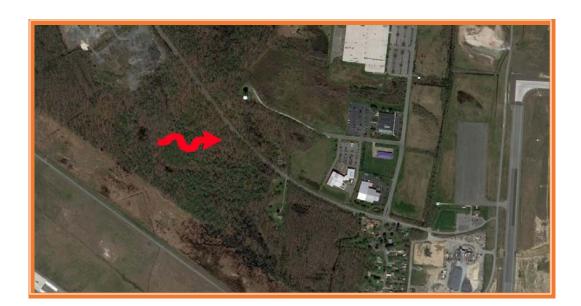

## TROISE HORSEPOND ROAD LARGE PROPERTY HORSEPOND ROAD, DOVER, KENT COUNTY, DELAWARE 19901 OFFICE FILE #: 217276 \* MLS #: 1001664966

## **SALE PRICE \$ 20,000**

**Tax Map Identification** ED05 - 078.00 - 01 - 05.00 - 00001 ED05 - 078.00 - 01 - 06.00 - 00001

> Deed Reference D5945 - 211 D5945 - 215

> > Zoning IPM, INDUSTRIAL PARK, CITY OF DOVER