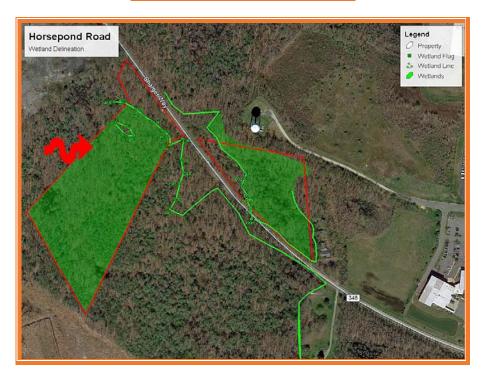

Census Tract 411

Flood Hazard Map 10001C0188J; Zone X; July 7, 2014

| Land Area         |          |           | 569,473  | sq ft +/- | 13.073    | acre               |
|-------------------|----------|-----------|----------|-----------|-----------|--------------------|
|                   | Frontage | 372.00    | ft +/-   |           |           |                    |
|                   | Depth    | 1,019.06  | ft +/-   |           |           |                    |
| City Tax          |          |           |          |           |           |                    |
| Assessment        |          | Per Sq Ft | Rate     | Tax       | Per Sq Ft |                    |
| \$15,500          |          | \$0.61    | \$0.405  | \$62.78   | \$0.0025  | P05                |
| \$19,000          |          | \$0.03    | \$0.405  | \$76.95   | \$0.0001  | P06                |
| \$34,500          |          | \$0.06    |          | \$139.73  | \$0.0002  | Total City Tax     |
| County Tax        |          |           |          |           |           |                    |
| Assessment        |          | Per Sq Ft | Rate     | Tax       | Per Sq Ft |                    |
| \$3,100           |          | \$0.12    | \$2.2549 | \$69.90   | \$0.0028  | P05                |
| \$100             |          | \$0.00    | \$2.2549 | \$2.25    | \$0.0000  | P06                |
| \$3,200           |          | \$0.01    | \$2.2549 | \$72.16   | \$0.0001  | Total County Tax   |
| TOTAL PROPERTY TA | λX       |           |          | \$211.88  | \$0.0004  | TOTAL PROPERTY TAX |