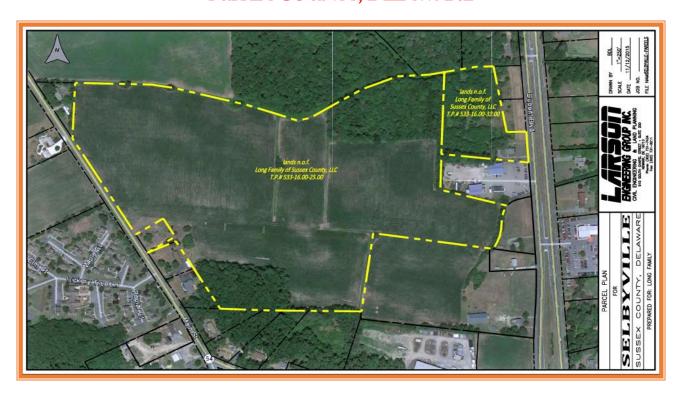

## FOR SALE

47.5 ACRE DEVELOPMENT PROPERTY IN SELBYVILLE SUSSEX COUNTY, DELAWARE

## SALE PRICE \$ 2,844,000 \* \$ 60,000 +/- PER ACRE

2 PARCELS TOTALING 47.5 ACRES

ZONED COMMERCIAL TOWN OF SELBYVILLE

200 FEET OF FRONTAGE ON US ROUTE 113 (DuPont Blvd)

500 FEET OF FRONTAGE ON ROUTE 54 (Cypress Road)

## SELBYVILLE DEVELOPMENTS CURRENT AND IN PROGRESS

**Tax Map Identification** 533-16.00-25.00

533-16.00-32.00

**Deed Reference** D 3892 19

Zoning HIGHWAY COMMERCIAL

Town of Selbyville

**Total Land Area** 47.5 +/- Acres

Road Frontage on (Rt 113) DuPont

Blvd 200+/- Feet

Road Frontage on (Rt 54) Cypress

Road 450 +/- Feet

School District INDIAN RIVER

**Utilities** Available at location