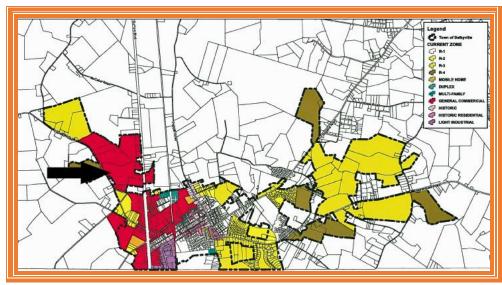

- TRAFFIC COUNTS AT 113 ENTRANCE = 20,000
- DISTANCE TO FENWICK ISLAND DELAWARE = 10 MILES
- DISTANCE TO MARYLAND STATE LINE = 1 MILE
- DISTANCE TO MILLSBORO DELAWARE = 10 MILES

TAX MAP

ZONING MAP