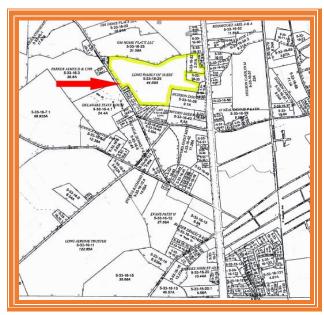

- TRAFFIC COUNTS AT 113 ENTRANCE = 20,000
- DISTANCE TO FENWICK ISLAND DELAWARE = 10 MILES
- DISTANCE TO MARYLAND STATE LINE = 1 MILE
- DISTANCE TO MILLSBORO DELAWARE = 10 MILES

TAX MAP

ZONING MAP

## SELBYVILLE DEVELOPMENTS CURRENT AND IN PROGRESS

**Tax Map Identification** 533-16.00-25.00

533-16.00-32.00

**Deed Reference** D 3892 19

Zoning HIGHWAY COMMERCIAL

Town of Selbyville

**Total Land Area** 47.5 +/- Acres