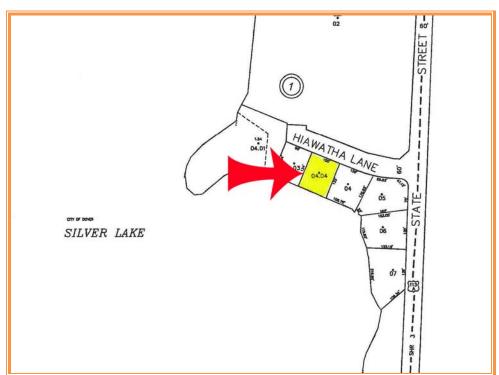

## \$650,000 \* \$188 +/- PER SQUARE FOOT BLDG AREA

Tax Map Identification ED05 - 067.12 - 01 - 04.04 - 00001

Deed Reference D377 - 098

Zoning C-1A, LIMITED COMMERCIAL, CITY OF DOVER

Census Tract 433

Flood Hazard Map 10001C0167H; ZONE X; May 5, 2003

| Land Area<br>Frontage<br>Depth         | 100.00<br>125.00        | 12,500<br>ft +/-<br>ft +/- | sq ft +/-                | 0.287                 | acres |
|----------------------------------------|-------------------------|----------------------------|--------------------------|-----------------------|-------|
| Building Area, TOTAL<br>Width<br>Depth | 14<br>10                | 3,456<br>ft +/-<br>ft +/-  | sq ft +/-                |                       |       |
| BUILDING 1                             |                         | 2,720                      | sq ft +/-                |                       |       |
| Width<br>Depth                         | 40<br>34                | ft +/-<br>ft +/-           |                          |                       |       |
| BUILDING 2                             |                         | 736                        | sq ft +/-                |                       |       |
| COVERAGE RATIO                         |                         | 27.65%                     |                          |                       |       |
| PARKING SPACES                         | 7                       |                            |                          |                       |       |
| PARKING RATIO                          |                         | 0.61                       | PER 300 SF BLDG AREA     |                       |       |
| City Tax<br>Assessment<br>\$395,100    | Per SF Bldg<br>\$114.32 | <b>Rate</b><br>\$0.405     | <b>Tax</b><br>\$1,600.16 | Per SF Bldg<br>\$0.46 | 9     |
| County Tax Assessment \$79,700         | Per SF Bldg<br>\$23.06  | <b>Rate</b><br>\$2.2464    | <b>Tax</b><br>\$1,790.38 | Per SF Bldg<br>\$0.52 | 9     |
| TOTAL PROPERTY TAX                     |                         |                            | \$3,390.54               | \$0.98                |       |