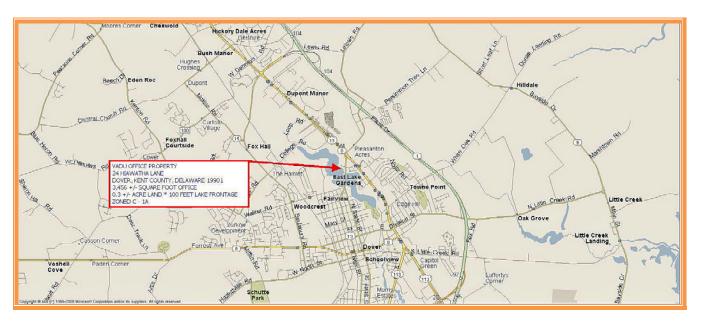

## VADU OFFICE PROPERTY 24 HIAWATHA LANE, DOVER, KENT COUNTY, DELAWARE 19904 FILE #217291 \* MLS # 7096927

## \$650,000 \* \$188 +/- PER SQUARE FOOT BLDG AREA

Tax Map Identification ED05 - 067.12 - 01 - 04.04 - 00001

Deed Reference D377 - 098

Zoning C-1A, LIMITED COMMERCIAL, CITY OF DOVER

Census Tract 433

Flood Hazard Map 10001C0167H; ZONE X; May 5, 2003