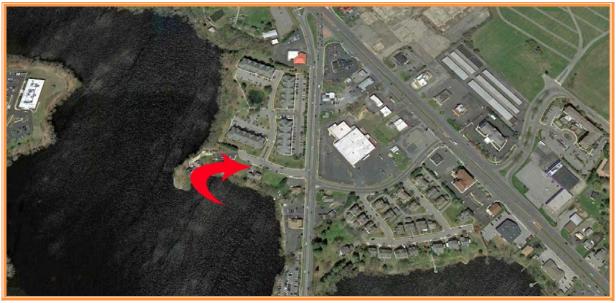

## VADU OFFICE PROPERTY 24 HIAWATHA LANE, DOVER, KENT COUNTY, DELAWARE 19904 FILE #217291 \* MLS # 7096927

## \$650,000 \* \$188 +/- PER SQUARE FOOT BLDG AREA

Tax Map Identification ED05 - 067.12 - 01 - 04.04 - 00001

Deed Reference D377 - 098

Zoning C-1A, LIMITED COMMERCIAL, CITY OF DOVER

Census Tract 433

Flood Hazard Map 10001C0167H; ZONE X; May 5, 2003