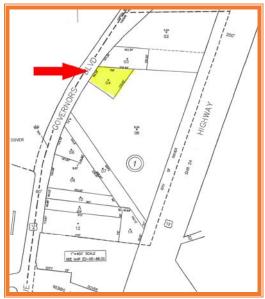

### Tax Map Identification ED 00 08609 01 0400

Deed Reference D5527 119, D5527 116, D5527 113

Zoning BG Business general Kent County

Land Area 18,282 +/- Sq ft, .4197 Acres

Frontage 84 +/- Sq Ft
Depth 188 +/- Sq Ft