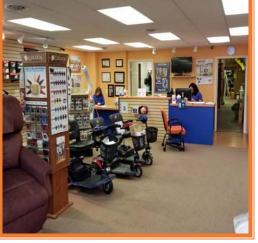

Bldg Area (sq ft) 5,045 +/- Sq Ft

Parking Spaces 18+

County Tax Assessment 2017 \$96,300.00

TOTAL PROPERTY TAX \$2,012.87

VIEW OF SHOWROOM AREA

VIEW OF RECEPTION AREA

VIEW LOOKING SOUTH