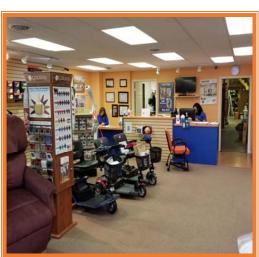

Bldg Area (sq ft) 5,045 +/- Sq Ft

Parking Spaces 18+

County Tax Assessment 2017 \$96,300.00

TOTAL PROPERTY TAX \$2,012.87

VIEW OF SHOWROOM AREA

VIEW OF RECEPTION AREA

VIEW LOOKING SOUTH