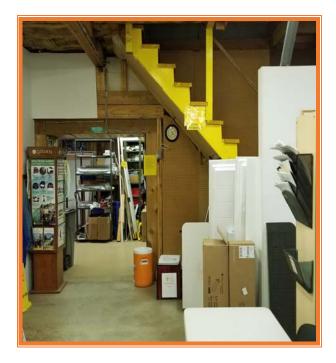

Bldg Area (sq ft) 5,045 +/- Sq Ft

Parking Spaces 18+

County Tax Assessment 2017 \$96,300.00

TOTAL PROPERTY TAX \$2,012.87

VIEW OF SHOWROOM AREA

VIEW OF RECEPTION AREA

VIEW LOOKING SOUTH