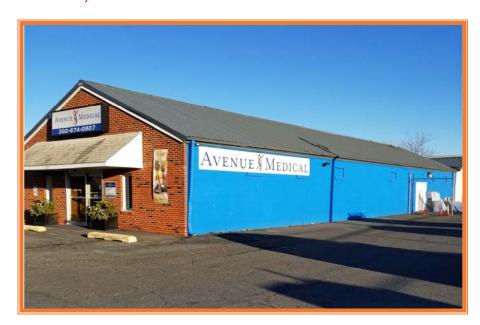

# AVENUE MEDICAL PROPERTY 1277 SOUTH GOVERNORS AVENUE, DOVER, KENT COUNTY, DELAWARE 19904

OFFICE FILE# 218294 \* MLS# 7119200

#### RETAIL, MEDICAL OR PROFESSIONAL OFFICE PROPERTY

## SALE PRICE \$ 495,000 \* \$ 98.12 +/- PER SQUARE FOOT BLD AREA

5,045 SQ FT MULTI USE RETAIL OR OFFICE BUILDING WITH STORAGE

STAND ALONE BRICK AND BLOCK BUILDING

ON SITE PARKING FOR 18 + CARS \* .42 ACRES, ZONED BG

CONVIENIENT LOCATION CLOSE TO HOSPITAL AND DOWNTOWN

2,970 SQ FT SHOWROOM/OFFICES AND 2,075 SQ FT WAREHOUSE/SHOP

POSSIBLE USES INCLUDE RETAIL, PROFESSIONAL OFFICE, MEDICAL

ALL INFORMATION SUBMITTED SUBJECT TO ERRORS AND MODIFICATIONS. ALL INFORMATION CONTAINED HEREIN OBTAINED FROM RELIABLE SOURCES BUT NOT GUARANTEED. PROSPECTIVE PURCHASERS SHOULD VERIFY ALL INFORMATION SUBMITTED. LISTING BROKERAGE REPRESENTS SELLER. PAGE 1 OF 4 PAGES