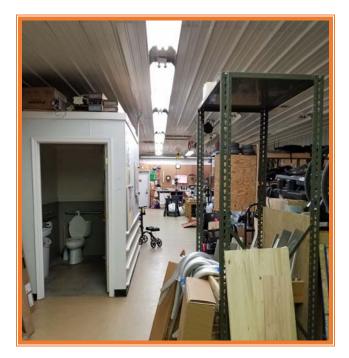

Bldg Area (sq ft) 5,045 +/- Sq Ft

Parking Spaces 18+

County Tax Assessment 2017 \$96,300.00

TOTAL PROPERTY TAX \$2,012.87

VIEW OF SHOWROOM AREA

VIEW OF RECEPTION AREA

VIEW LOOKING SOUTH