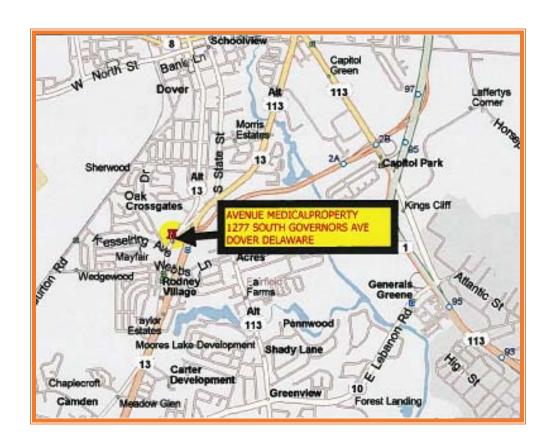

# AVENUE MEDICAL PROPERTY 1277 SOUTH GOVERNORS AVENUE, DOVER, KENT COUNTY, DELAWARE 19904

OFFICE FILE# 218294 \* MLS# 7119200

CONVIENIENT LOCATION CLOSE TO HOSPITAL AND DOWNTOWN

2,970 SQ FT SHOWROOM/OFFICES AND 2,075 SQ FT WAREHOUSE/SHOP

POSSIBLE USES INCLUDE RETAIL, PROFESSIONAL OFFICE, MEDICAL

ALL INFORMATION SUBMITTED SUBJECT TO ERRORS AND MODIFICATIONS. ALL INFORMATION CONTAINED HEREIN OBTAINED FROM RELIABLE SOURCES BUT NOT GUARANTEED. PROSPECTIVE PURCHASERS SHOULD VERIFY ALL INFORMATION SUBMITTED. LISTING BROKERAGE REPRESENTS SELLER. PAGE 1 OF 4 PAGES