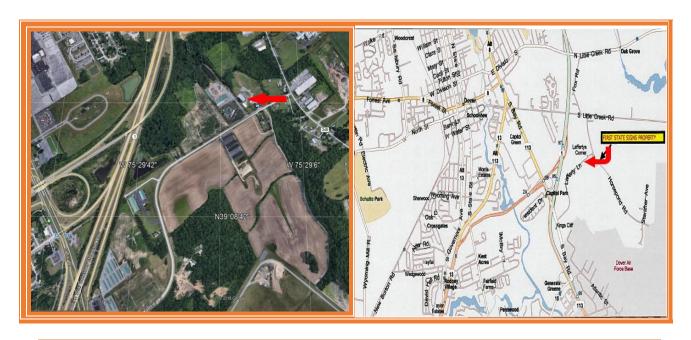

### FIRST STATE SIGNS PROPERTY 122 ROSEMARY ROAD, DOVER, KENT COUNTY, DELAWARE 19901

OFFICE FILE# 218296 MLS# 7136545

2 ACRES ZONED MANUFACTURING WITH ROOM TO EXPAND

LOCATED LESS THAN 2 MILES FROM US ROUTE 13 (BAY ROAD) AND US ROUTE 1 INTERCHANGE AT SOUTH DOVER

ALL INFORMATION SUBMITTED SUBJECT TO ERRORS AND MODIFICATIONS. ALL INFORMATION CONTAINED HEREIN OBTAINED FROM RELIABLE SOURCES BUT NOT GUARANTEED. PROSPECTIVE PURCHASERS SHOULD VERIFY ALL INFORMATION SUBMITTED. LISTING BROKERAGE REPRESENTS SELLER. **PAGE 1 OF 4 PAGES** 