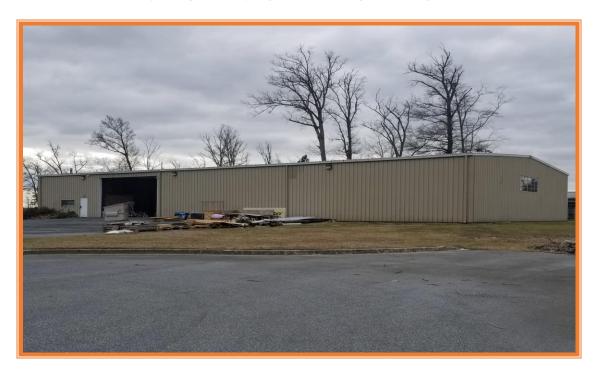

### FIRST STATE SIGNS PROPERTY 122 ROSEMARY ROAD, DOVER, KENT COUNTY, DELAWARE 19901

OFFICE FILE# 218296 MLS# 7136545

### MANUFACTURING OR WAREHOUSE PROPERTY

# SALE PRICE \$ 595,000 \* \$ 60.71 +/- PER SQUARE FOOT BLD AREA

9,800 SQ FT MANUFACTURING BUILDING (140 X 70)

REINFORCED CONCRETE FLOORS, 20 FOOT CEILINGS

24 X 14 FOOT OVERHEAD DOOR, 2 + OFFICES

3,000 SQUARE FOOT STORAGE SHED, THREE PHASE POWER

2 ACRES ZONED MANUFACTURING WITH ROOM TO EXPAND

LOCATED LESS THAN 2 MILES FROM US ROUTE 13 (BAY ROAD) AND US ROUTE 1 INTERCHANGE AT SOUTH DOVER

ALL INFORMATION SUBMITTED SUBJECT TO ERRORS AND MODIFICATIONS. ALL INFORMATION CONTAINED HEREIN OBTAINED FROM RELIABLE SOURCES BUT NOT GUARANTEED. PROSPECTIVE PURCHASERS SHOULD VERIFY ALL INFORMATION SUBMITTED. LISTING BROKERAGE REPRESENTS SELLER. **PAGE 1 OF 4 PAGES** 