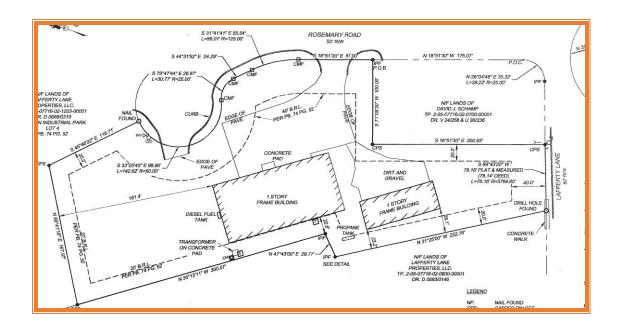

Tax Map Identification ED 05 07716 02 1200

**Deed Reference** D 5766 243, D450 348

**Zoning** M MANUFACTURING

City of Dover Delaware

Land Area 90,965 Sq Ft, 2.088 Acres

Main Bldg Area 9,800 +/- Square Feet

Parking Spaces 25 +

**County Taxes 2017** \$2.345.24

**City of Dover Taxes 2017** \$1,770.86

Total Property Taxes 2017 \$4,116.10