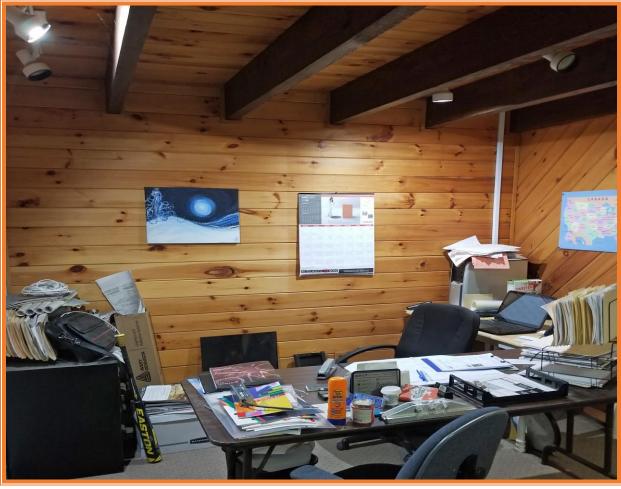

# SALE PRICE \$ 595,000 \* \$ 60.71 +/- PER SQUARE FOOT BLD AREA

9,800 SQ FT MANUFACTURING BUILDING (140 X 70)

REINFORCED CONCRETE FLOORS, 20 FOOT CEILINGS

24 X 14 FOOT OVERHEAD DOOR, 2 + OFFICES

3,000 SQUARE FOOT STORAGE SHED, THREE PHASE POWER