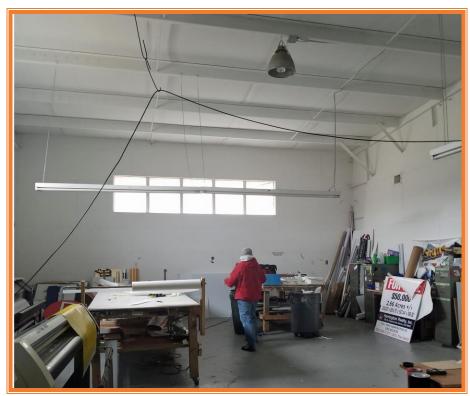

# SALE PRICE \$ 595,000 \* \$ 60.71 +/- PER SQUARE FOOT BLD AREA

9,800 SQ FT MANUFACTURING BUILDING (140 X 70)

REINFORCED CONCRETE FLOORS, 20 FOOT CEILINGS

24 X 14 FOOT OVERHEAD DOOR, 2 + OFFICES

3,000 SQUARE FOOT STORAGE SHED, THREE PHASE POWER