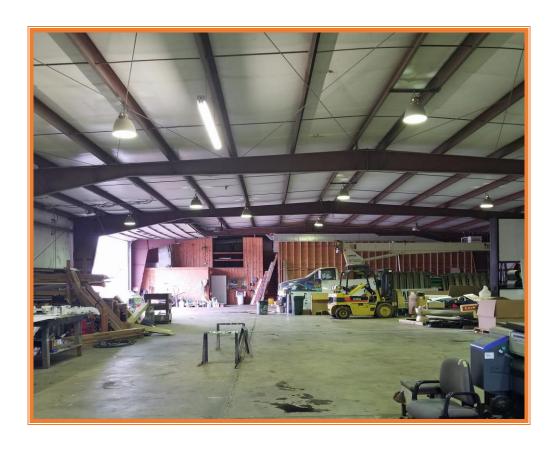

# SALE PRICE \$ 595,000 \* \$ 60.71 +/- PER SQUARE FOOT BLD AREA

9,800 SQ FT MANUFACTURING BUILDING (140 X 70)

REINFORCED CONCRETE FLOORS, 20 FOOT CEILINGS

24 X 14 FOOT OVERHEAD DOOR, 2 + OFFICES

3,000 SQUARE FOOT STORAGE SHED, THREE PHASE POWER