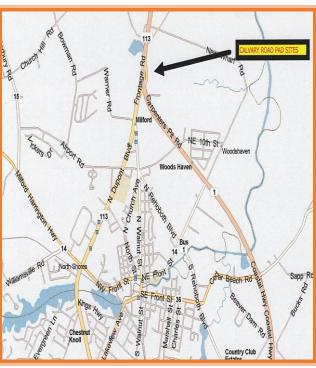

# PERFECT FOR MEDICAL, RESTAURANT, PROFESSIONAL OFFICE

- TRAFFIC COUNT AT BAY ROAD (VISIBILE) = 30,000+ VPD
- GOOD ACCESS TO US 113 (Bay Road) and US ROUTE 1
- DISTANCE TO DOVER DELAWARE = 20 MILES
- DISTANCE TO OCEAN CITY MARYLAND = 49 MILES