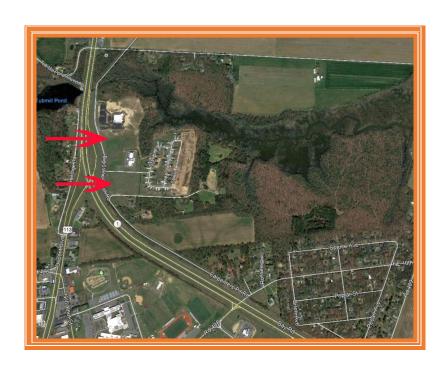

## PAD SITES FOR SALE

7 ACRE PAD SITE AVAILABLE

## SALE PRICE \$ 200,000 PER ACRE

2 PARCELS AVAILABLE \* 5.1 +/- AND 7.3 +/- ACRES

PARCELS CAN BE DIVIDED

ZONED COMMERCIAL IN THE TOWN OF MILFORD

JOIN LIGHTHOUSE ESTATES AND HAMPTON INN

INFRASTRUCTURE AND ENTRANCES IN PLACE

# PERFECT FOR MEDICAL, RESTAURANT, PROFESSIONAL OFFICE

- TRAFFIC COUNT AT BAY ROAD (VISIBILE) = 30,000+ VPD
- GOOD ACCESS TO US 113 (Bay Road) and US ROUTE 1
- DISTANCE TO DOVER DELAWARE = 20 MILES
- DISTANCE TO OCEAN CITY MARYLAND = 49 MILES