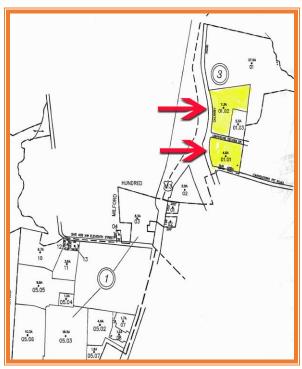

#### ZONING MAP

Tax Map Identification MD 16 174.00-03-

01.01

MD 16 174.00-03-01.02

**Deed Reference** D 345 137

Zoning HIGHWAY COMMERCIAL

Town of Milford

Total Land Area 12.4 +/- Acres

Pad Site 1 land Area 5.1482 +/- Acres

Pad Site 2 Land Area 7.252 +/- Acres

School District Milford

**Utilities** Available at location