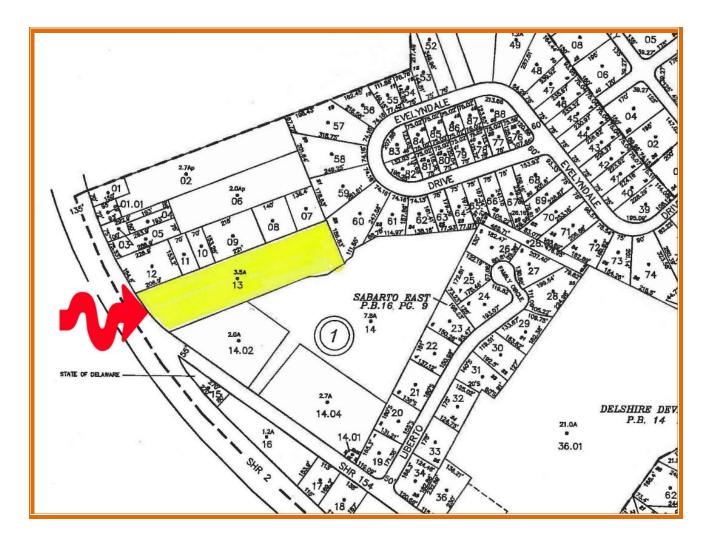

ALL INFORMATION SUBMITTED SUBJECT TO ERRORS AND MODIFICATIONS. ALL INFORMATION CONTAINED HEREIN OBTAINED FROM RELIABLE SOURCES BUT NOT GUARANTEED. PROSPECTIVE PURCHASERS SHOULD VERIFY ALL INFORMATION SUBMITTED. LISTING BROKERAGE REPRESENTS SELLER. PAGE 1 OF 4 PAGES Tax Map Identification LC00 - 047.03 - 01 - 13.00-00001

Deed Reference D2703 - 242

Zoning IG, GENERAL INDUSTRIAL, KENT COUNTY

Census Tract 405.01

Flood Hazard Map 10001C0154H; Zone X; May 5, 2003

| Land Area              | Frontage<br>Depth | 274.52<br>840.84 | 153,458<br>ft +/-<br>ft +/- | sq ft +/-  | 3.523     | acres +/- |
|------------------------|-------------------|------------------|-----------------------------|------------|-----------|-----------|
| City Tax<br>Assessment |                   | Per Sq Ft        | Rate                        | Tax        | Per Sq Ft |           |
| \$0                    |                   | \$0              | \$0.650                     | \$0.00     | \$0       |           |
| County Tax             |                   |                  |                             |            |           |           |
| Assessment             |                   | Per Sq Ft        | Rate                        | Tax        | Per Sq Ft |           |
| \$203,600              |                   | \$1.33           | \$2.2794                    | \$4,640.86 | \$0.03    |           |
| TOTAL PROPERTY TA      | AX                |                  |                             | \$4,640.86 | \$0.03    |           |