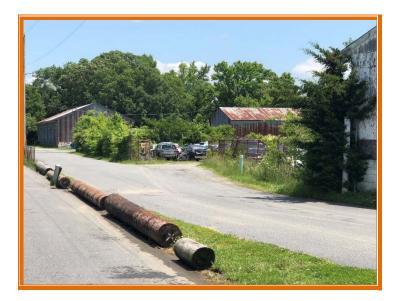

## CUMMINGS & GROSS PROPERTY 4486 NORTH DuPONT HWY, DOVER, KENT COUNTY, DELAWARE 19901 OFFICE FILE # : 218306 \* MLS # : 7206151

ALL INFORMATION SUBMITTED SUBJECT TO ERRORS AND MODIFICATIONS. ALL INFORMATION CONTAINED HEREIN OBTAINED FROM RELIABLE SOURCES BUT NOT GUARANTEED. PROSPECTIVE PURCHASERS SHOULD VERIFY ALL INFORMATION SUBMITTED. LISTING BROKERAGE REPRESENTS SELLER. PAGE 1 OF 4 PAGES Tax Map Identification LC00 - 047.03 - 01 - 13.00-00001