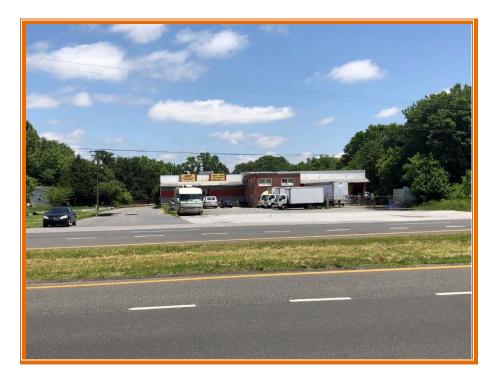

## CUMMINGS & GROSS PROPERTY 4486 NORTH DuPONT HWY, DOVER, KENT COUNTY, DELAWARE 19901 OFFICE FILE # : 218306 \* MLS # : 7206151

## SALE PRICE \$ 725,000 \* \$ 4.88 +/- PER SQUARE FOOT \* \$212,600 +/- PER ACRE

| Maint<br>Road<br>No. | Route Number<br>or Road Name | End of<br>Section<br>Mileage | Beginning Point<br>and Break Point<br>Identifier                                                                                                                                                                                                                                                                                                                                                                                                                                                                                                                                                                                                                                                    |         | 2017<br>AADT | Year<br>Last<br>Counted | Traffic<br>Group |
|----------------------|------------------------------|------------------------------|-----------------------------------------------------------------------------------------------------------------------------------------------------------------------------------------------------------------------------------------------------------------------------------------------------------------------------------------------------------------------------------------------------------------------------------------------------------------------------------------------------------------------------------------------------------------------------------------------------------------------------------------------------------------------------------------------------|---------|--------------|-------------------------|------------------|
|                      |                              |                              |                                                                                                                                                                                                                                                                                                                                                                                                                                                                                                                                                                                                                                                                                                     |         |              |                         |                  |
|                      |                              |                              | 1. Contraction of the second se |         |              |                         |                  |
| K 1                  | U.S. 13, S. DUPONT B         |                              | SMYRNA LIMITS, RD. 1                                                                                                                                                                                                                                                                                                                                                                                                                                                                                                                                                                                                                                                                                |         |              |                         |                  |
| K 1                  | US. 13, S. DUPONT BL         | 0.37                         | MAIN ST., RD. 65                                                                                                                                                                                                                                                                                                                                                                                                                                                                                                                                                                                                                                                                                    | 2       | 31374        | 17                      | 2                |
| K 1                  | N. DUPONT BLVD., SMY         | 0.88                         | DEL. 6, COMMERCE ST.                                                                                                                                                                                                                                                                                                                                                                                                                                                                                                                                                                                                                                                                                |         | 26319        | 14                      | 2                |
| K 1                  | N. DUPONT BLVD., SMY         | 1.17                         | DEL. 300, GLENWOOD A                                                                                                                                                                                                                                                                                                                                                                                                                                                                                                                                                                                                                                                                                |         | 25626        | 14                      | 2                |
| K 1                  | N. DUPONT BLVD., SMY         | 1.40                         | NEW CASTLE CO. LINE                                                                                                                                                                                                                                                                                                                                                                                                                                                                                                                                                                                                                                                                                 |         | 28286        | 17                      | 2                |
|                      |                              |                              |                                                                                                                                                                                                                                                                                                                                                                                                                                                                                                                                                                                                                                                                                                     |         |              |                         |                  |
| K 2                  | U.S. 13, N. DUPONT H         |                              | LEIPSIC RD., RD. 88                                                                                                                                                                                                                                                                                                                                                                                                                                                                                                                                                                                                                                                                                 |         |              |                         |                  |
| K 2                  | US. 13, N. DUPONT H          | 0.35                         | LEIPSIC RD 88                                                                                                                                                                                                                                                                                                                                                                                                                                                                                                                                                                                                                                                                                       | · · · · | 73231        | 10                      | 5                |
| K 2                  | US. 13, N. DUPONT HW         | 0.50                         | ENT. TO DOVER DOWNS                                                                                                                                                                                                                                                                                                                                                                                                                                                                                                                                                                                                                                                                                 |         | 50867        | 16                      | 2                |
| K2                   | US. 13, N. DUPONT H          | 0.88                         | ENT.TO DOVER MALL                                                                                                                                                                                                                                                                                                                                                                                                                                                                                                                                                                                                                                                                                   |         | 59289        | 14                      | 5                |
| K 2                  | US. 13, N. DUPONT HW         | 1.91                         | SCARBOROUGH RD., RD.                                                                                                                                                                                                                                                                                                                                                                                                                                                                                                                                                                                                                                                                                |         | 63951        | 3                       | 5                |
| K2                   | US. 13, N. DUPONT H          | 2.17                         | N.DOVER LIMITS (RD10                                                                                                                                                                                                                                                                                                                                                                                                                                                                                                                                                                                                                                                                                |         | 49060        | 14                      | 5                |
| к2                   | US. 13, N. DUPONT HW         | 3.96                         | DEL. 42, FAST LANDIN                                                                                                                                                                                                                                                                                                                                                                                                                                                                                                                                                                                                                                                                                |         | 37036        | 13                      | 5                |
| K 2                  | US. 13, N. DUPONT H          | 8.18                         | RD 150B E.B.                                                                                                                                                                                                                                                                                                                                                                                                                                                                                                                                                                                                                                                                                        |         | 31995        | 12                      | 2                |
| K 2                  | US. 13, N. DUPONT HW         | 8.87                         | SMYRNA-LEIPSIC RD.,                                                                                                                                                                                                                                                                                                                                                                                                                                                                                                                                                                                                                                                                                 |         | 31971        | . 17                    | 2                |
| K 2A                 | W. BIG WOODS RD.             |                              | U.S. 13, RD. 2                                                                                                                                                                                                                                                                                                                                                                                                                                                                                                                                                                                                                                                                                      | 6×5. 1  |              |                         |                  |
| K 2A                 | W. BIG WOODS RD.             | 0.36                         | END                                                                                                                                                                                                                                                                                                                                                                                                                                                                                                                                                                                                                                                                                                 |         | 791          | 10                      | 7                |