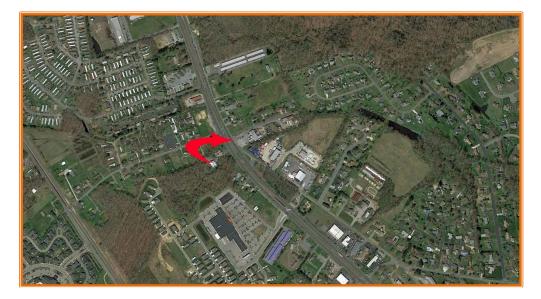

## CUMMINGS & GROSS PROPERTY 4486 NORTH DuPONT HWY, DOVER, KENT COUNTY, DELAWARE 19901 OFFICE FILE # : 218306 \* MLS # : 7206151

ALL INFORMATION SUBMITTED SUBJECT TO ERRORS AND MODIFICATIONS. ALL INFORMATION CONTAINED HEREIN OBTAINED FROM RELIABLE SOURCES BUT NOT GUARANTEED. PROSPECTIVE PURCHASERS SHOULD VERIFY ALL INFORMATION SUBMITTED. LISTING BROKERAGE REPRESENTS SELLER. PAGE 1 OF 4 PAGES Tax Map Identification LC00 - 047.03 - 01 - 13.00-00001