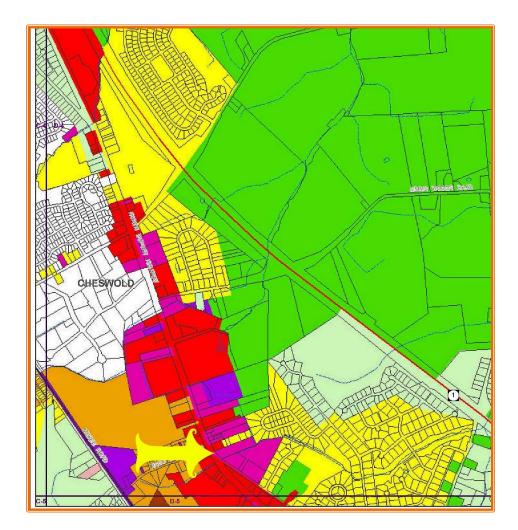

Deed Reference D2703 - 242

Zoning IG, GENERAL INDUSTRIAL, KENT COUNTY

Census Tract 405.01

Flood Hazard Map 10001C0154H; Zone X; May 5, 2003

| Land Area              | Frontage<br>Depth | 274.52<br>840.84 | 153,458<br>ft +/-<br>ft +/- | sq ft +/-  | 3.523     | acres +/- |
|------------------------|-------------------|------------------|-----------------------------|------------|-----------|-----------|
| City Tax<br>Assessment |                   | Per Sq Ft        | Rate                        | Tax        | Per Sq Ft |           |
| \$0                    |                   | \$0              | \$0.650                     | \$0.00     | \$0       |           |
| County Tax             |                   |                  |                             |            |           |           |
| Assessment             |                   | Per Sq Ft        | Rate                        | Tax        | Per Sq Ft |           |
| \$203,600              |                   | \$1.33           | \$2.2794                    | \$4,640.86 | \$0.03    |           |
| TOTAL PROPERTY TA      | AX                |                  |                             | \$4,640.86 | \$0.03    |           |