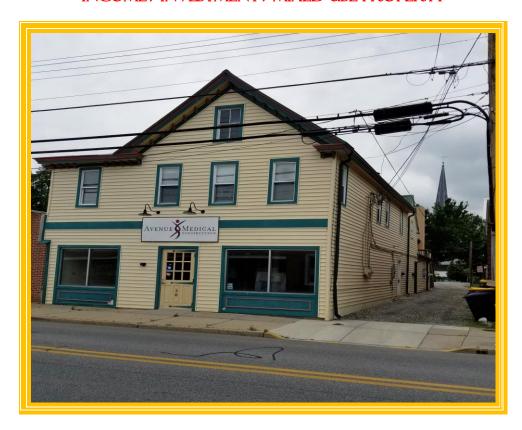

### AVENUE MEDICAL SMYRNA PROPERTY 28 WEST COMMERCE STREET, SMYRNA, KENT COUNTY, DELAWARE 19904

OFFICE FILE# 218307 MLS# 7207784

## FOR SALE INCOME / INVESTMENT / MIXED USE PROPER TY

## **SALE PRICE \$ 459,000**

MULTI USE COMMERCIAL AND FOUR TENANT RESIDENTIAL PROPERTY

6,050 SQUARE FOOT BUILDING WITH ON SITE PARKING

1,650 SQ FOOT COMMERCIAL SPACE AND 4 APARTMENTS

ENTRANCES ON COMMERCE STREET AND MARKET STREET

RESIDENTIAL UNITS ARE FULLY OCCUPIED

**Tax Map Identification** 1-17-01017-02-5301

Deed Reference D4205 0100

**Zoning** CC Central Commercial

Town of Smyrna

Land Area 6,930 +/- Square feet

**Building Area** 6,050 +/- Square feet