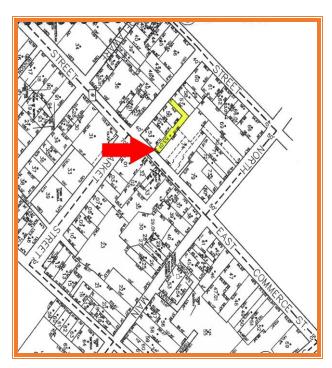

RESIDENTIAL UNITS ARE FULLY OCCUPIED

**Tax Map Identification** 1-17-01017-02-5301

Deed Reference D4205 0100

**Zoning** CC Central Commercial

Town of Smyrna

Land Area 6,930 +/- Square feet

**Building Area** 6,050 +/- Square feet