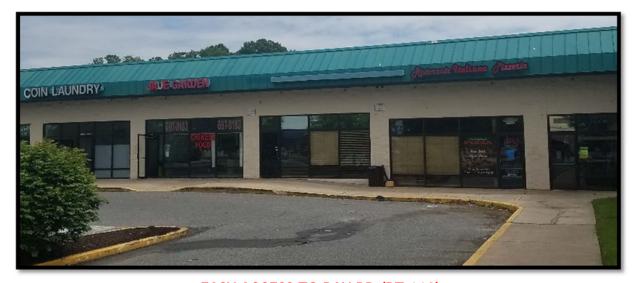

## Linkside Shopping Center 52-56 West Birdie Lane, Magnolia, DE 19962

OFFICE FILE #217304

**RETAIL SPACE FOR LEASE** 

AVAILABLE NOW FOR \$14.75 PER SQ FT, NET PLUS \$3.75+/-PER SQ FT YEARLY C.A.M.

LOCATED NEAR GROWING RESIDENTIAL AREAS LESS THAN 2 MILES FROM THREE SCHOOLS LESS THAN 3 MILES TO A KENT COUNTY PARK LESS THAN 1 MILE TO STATE POLICE TROOP 3 READY TO MOVE IN AND AVAILABLE IMMEDIATELY RETAIL SPACES FROM 1,200 to 1,700 Sq Ft +/-ON SITE PARKING IN BUSY MODERN SHOPPING CENTER

EASY ACCESS TO BAY RD (RT 113) CLOSE TO DOVER AIR FORCE BASE MODERN 1 STORY NEIGHBORHOOD CENTER WITH ADEQUATE PARKING PYLON SIGNAGE AVAILABLE JOIN WALGREENS, DOLLAR GENERAL, AND OTHER ESTABLISHED RETAIL AND RESTAURANTS