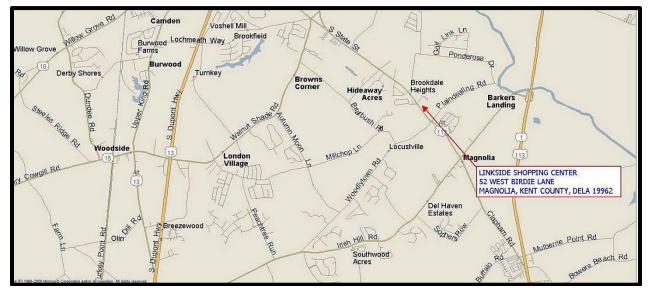

## Linkside Shopping Center 52-56 West Birdie Lane, Magnolia, DE 19962

OFFICE FILE #217304

**RETAIL SPACE FOR LEASE** 

AVAILABLE NOW FOR \$14.75 PER SQ FT, NET PLUS \$3.75+/-PER SQ FT YEARLY C.A.M.

LOCATED NEAR GROWING RESIDENTIAL AREAS LESS THAN 2 MILES FROM THREE SCHOOLS LESS THAN 3 MILES TO A KENT COUNTY PARK LESS THAN 1 MILE TO STATE POLICE TROOP 3 READY TO MOVE IN AND AVAILABLE IMMEDIATELY RETAIL SPACES FROM 1,200 to 1,700 Sq Ft +/-ON SITE PARKING IN BUSY MODERN SHOPPING CENTER