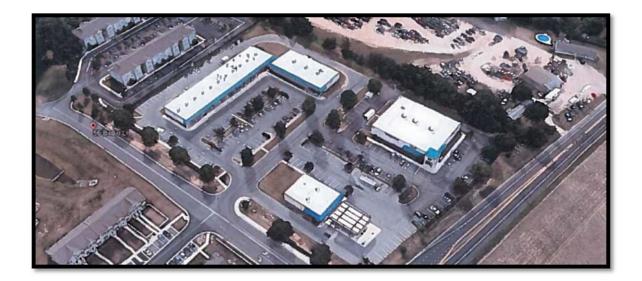

## Linkside Shopping Center 52-56 West Birdie Lane, Magnolia, DE 19962

OFFICE FILE #217304

**RETAIL SPACE FOR LEASE** 

AVAILABLE NOW FOR \$14.75 PER SQ FT, NET PLUS \$3.75+/-PER SQ FT YEARLY C.A.M.

LOCATED NEAR GROWING RESIDENTIAL AREAS LESS THAN 2 MILES FROM THREE SCHOOLS LESS THAN 3 MILES TO A KENT COUNTY PARK LESS THAN 1 MILE TO STATE POLICE TROOP 3 READY TO MOVE IN AND AVAILABLE IMMEDIATELY RETAIL SPACES FROM 1,200 to 1,700 Sq Ft +/-ON SITE PARKING IN BUSY MODERN SHOPPING CENTER

EASY ACCESS TO BAY RD (RT 113) CLOSE TO DOVER AIR FORCE BASE MODERN 1 STORY NEIGHBORHOOD CENTER WITH ADEQUATE PARKING PYLON SIGNAGE AVAILABLE JOIN WALGREENS, DOLLAR GENERAL, AND OTHER ESTABLISHED RETAIL AND RESTAURANTS