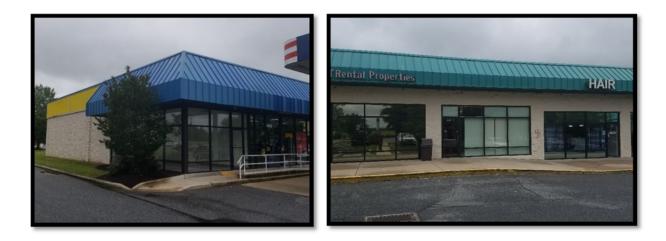

## Linkside Shopping Center 52-56 West Birdie Lane, Magnolia, DE 19962

OFFICE FILE #217304

**RETAIL SPACE FOR LEASE** 

AVAILABLE NOW FOR \$14.75 PER SQ FT, NET PLUS \$3.75+/-PER SQ FT YEARLY C.A.M.

LOCATED NEAR GROWING RESIDENTIAL AREAS LESS THAN 2 MILES FROM THREE SCHOOLS LESS THAN 3 MILES TO A KENT COUNTY PARK LESS THAN 1 MILE TO STATE POLICE TROOP 3 READY TO MOVE IN AND AVAILABLE IMMEDIATELY RETAIL SPACES FROM 1,200 to 1,700 Sq Ft +/-ON SITE PARKING IN BUSY MODERN SHOPPING CENTER

EASY ACCESS TO BAY RD (RT 113) CLOSE TO DOVER AIR FORCE BASE MODERN 1 STORY NEIGHBORHOOD CENTER WITH ADEQUATE PARKING PYLON SIGNAGE AVAILABLE JOIN WALGREENS, DOLLAR GENERAL, AND OTHER ESTABLISHED RETAIL AND RESTAURANTS